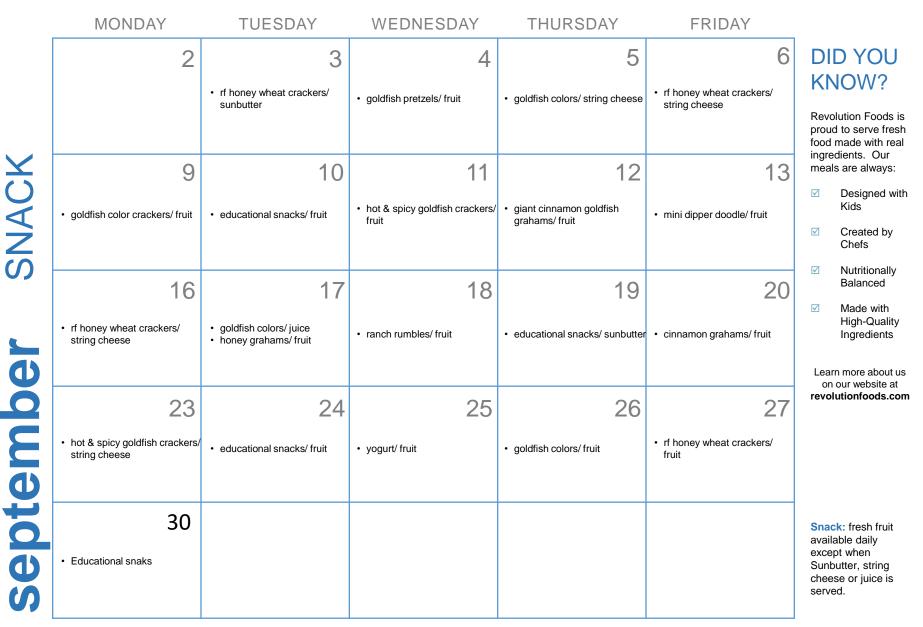

revolution foods.

|       | MONDAY                                                           | TUESDAY                                                                  | WEDNESDAY                                                                                      | THURSDAY                                                  | FRIDAY                                                            |                                                                                                  |
|-------|------------------------------------------------------------------|--------------------------------------------------------------------------|------------------------------------------------------------------------------------------------|-----------------------------------------------------------|-------------------------------------------------------------------|--------------------------------------------------------------------------------------------------|
|       | 2                                                                | 3                                                                        | 4                                                                                              | 5                                                         | 6                                                                 | DID YOU                                                                                          |
| AKFAS |                                                                  | <ul> <li>mini french toast muffin w/<br/>string cheese/ fruit</li> </ul> | <ul> <li>Strawberry bowl pancake/<br/>Fruit</li> </ul>                                         | <ul> <li>plain bagel w/ cream cheese<br/>fruit</li> </ul> | blueberry muffin/ fruit                                           | KNOW?<br>We only serve<br>milk that is rBST-<br>free. That means<br>it is from cows              |
| Y     | 9                                                                | 10                                                                       | 11                                                                                             | 12                                                        | 13                                                                | not treated with any hormones,                                                                   |
| SEA   | <ul> <li>cinnamon chex/ educational<br/>snacks/ fruit</li> </ul> | • banana muffin/ fruit                                                   | <ul> <li>plain bagel w/ cream cheese/<br/>fruit</li> </ul>                                     | Cinn toast bagel/ fruit                                   | <ul> <li>mini lemon muffin w/ string<br/>cheese/ fruit</li> </ul> | ensuring your<br>milk is only<br>made of the<br>good stuff like                                  |
|       | 16                                                               | 17                                                                       | 18                                                                                             | 19                                                        | 20                                                                | calcium, vitamin<br>D and protein!                                                               |
| Oer   | <ul> <li>cheerios/ animal crackers/<br/>fruit</li> </ul>         | <ul> <li>mini french toast muffin w/<br/>string cheese/ fruit</li> </ul> | <ul> <li>blueberry bagel w/ cream<br/>cheese/ fruit</li> </ul>                                 | • banana muffin/ fruit                                    | <ul> <li>Plain bagel w/ cream<br/>cheese/ fruit</li> </ul>        |                                                                                                  |
| emb   | 23                                                               | 24                                                                       | 25                                                                                             | 26                                                        | 27                                                                | Don't forget to<br>grab a carton of<br>low-fat or non-fat                                        |
| te    | <ul> <li>corn chex/ giant cinnamon<br/>grahams/ fruit</li> </ul> | cinnamon raisin bagel/ fruit                                             | <ul> <li>yogurt/ granola/ fruit</li> <li>string cheese/ cinnamon<br/>grahams/ fruit</li> </ul> | cinnamon crumble/ fruit                                   |                                                                   | milk with<br>breakfast!                                                                          |
| ept   | 30                                                               |                                                                          |                                                                                                |                                                           |                                                                   | Breakfast: choice                                                                                |
| Ň     | • Plain bagels / yogurt                                          |                                                                          |                                                                                                |                                                           |                                                                   | of 1% or fat-free<br>milk; fresh fruit<br>served daily except<br>when fruit juice is<br>offered. |