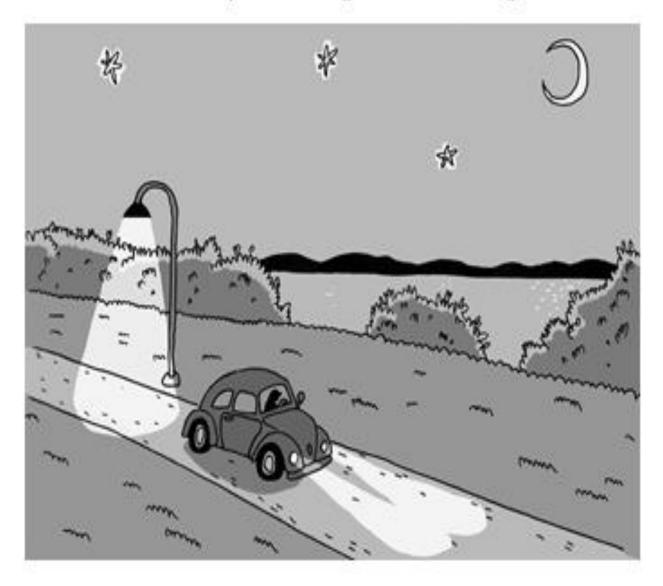

End of Mystery Assessment

1. Draw a line to match the picture to the word.

Opaque (not see-through)

INSTRUCTIONS: Cut and fold. Color the shapes different colors.

| Name:  | _ Week 7 Day 4 Date: |       |     |  |
|--------|----------------------|-------|-----|--|
| BCCS-B | Union                | Siena | RPI |  |

## 1. Circle all the places light is coming from.