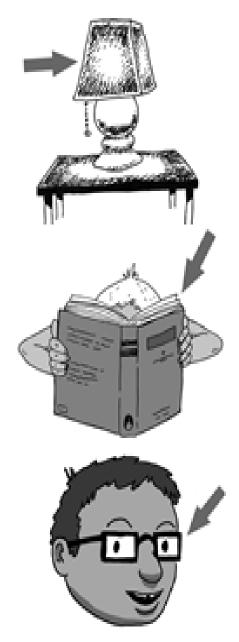

1. Which object is opaque?

2. Which object is transparent?

3. Which object is translucent?

| Name:  | Week 7 Da | _ Week 7 Day 2 Date: |     |  |  |
|--------|-----------|----------------------|-----|--|--|
| BCCS-B | Union     | Siena                | RPI |  |  |