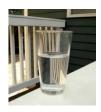

1. Which object is opaque?

2. Which object is transparent?

3. Which object is translucent?

| Name:  | Week 7 Da | _ Week 7 Day 2 Date: |     |  |  |
|--------|-----------|----------------------|-----|--|--|
| BCCS-B | Union     | Siena                | RPI |  |  |