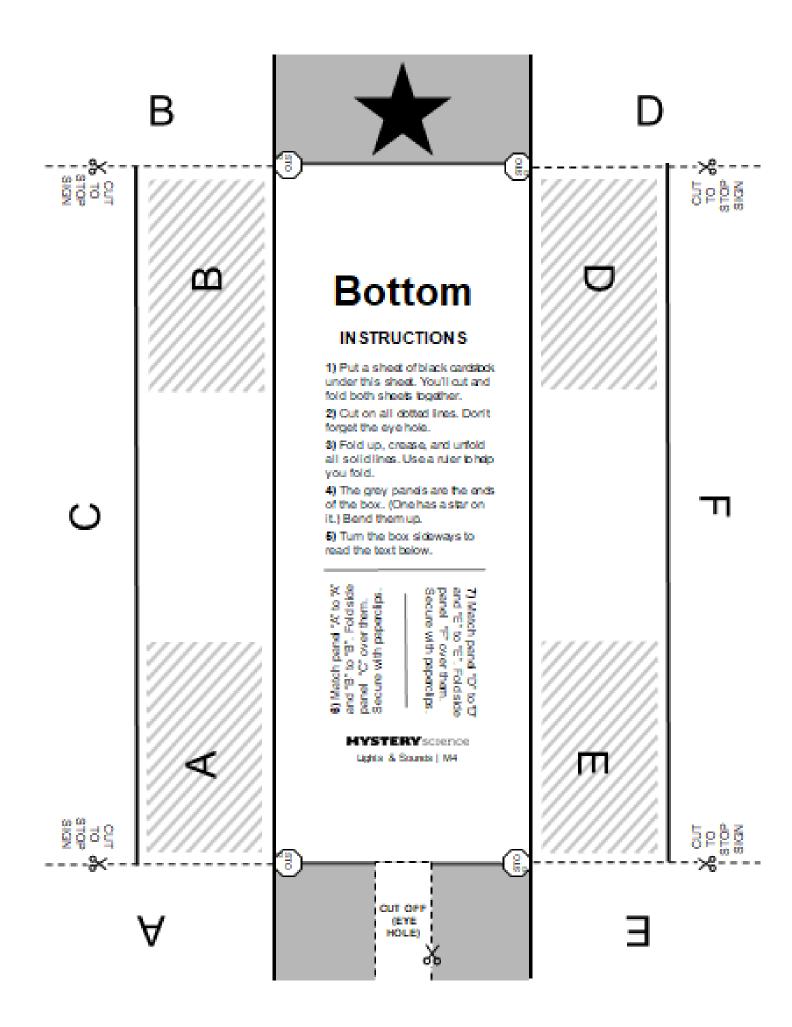

End of Mystery Assessment

1. Draw a line to match the picture to the word.

Opaque (not see-through)

INSTRUCTIONS: Cut and fold. Color the shapes different colors.

| Name:  | _ Week 7 Day 4 Date: |       |     |  |
|--------|----------------------|-------|-----|--|
| BCCS-B | Union                | Siena | RPI |  |