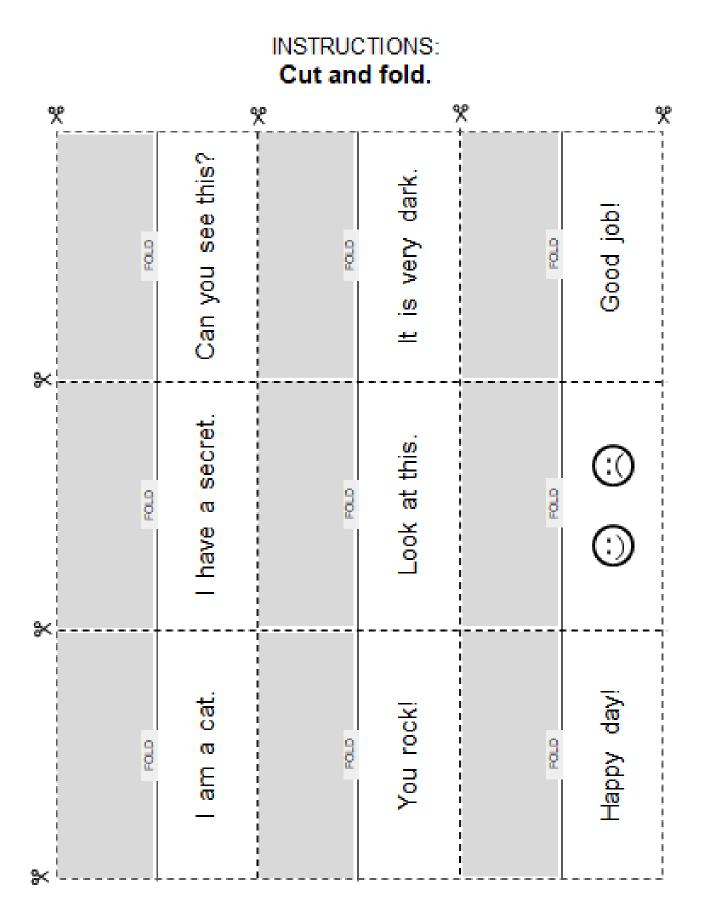

End of Mystery Assessment

1. Draw a line to match the picture to the word.

Opaque (not see-through)

INSTRUCTIONS: Cut and fold. Color the shapes different colors.

| Name:  | _ Week 7 Day 4 Date: |       |     |  |
|--------|----------------------|-------|-----|--|
| BCCS-B | Union                | Siena | RPI |  |