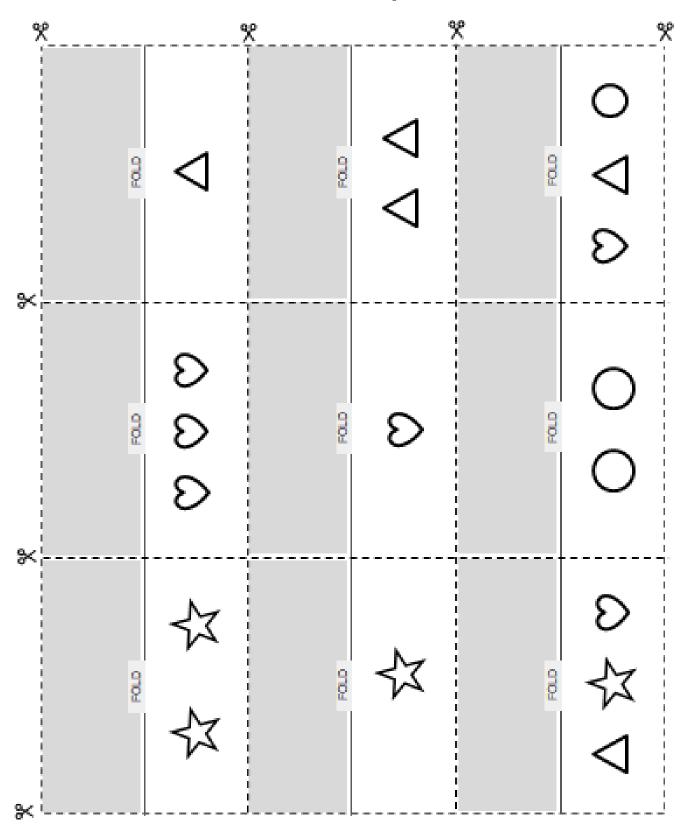

End of Mystery Assessment

1. Draw a line to match the picture to the word.

Opaque (not see-through)

INSTRUCTIONS: Cut and fold. Color the shapes different colors.

| Name:  | _ Week 7 Day 4 Date: |       |     |  |
|--------|----------------------|-------|-----|--|
| BCCS-B | Union                | Siena | RPI |  |