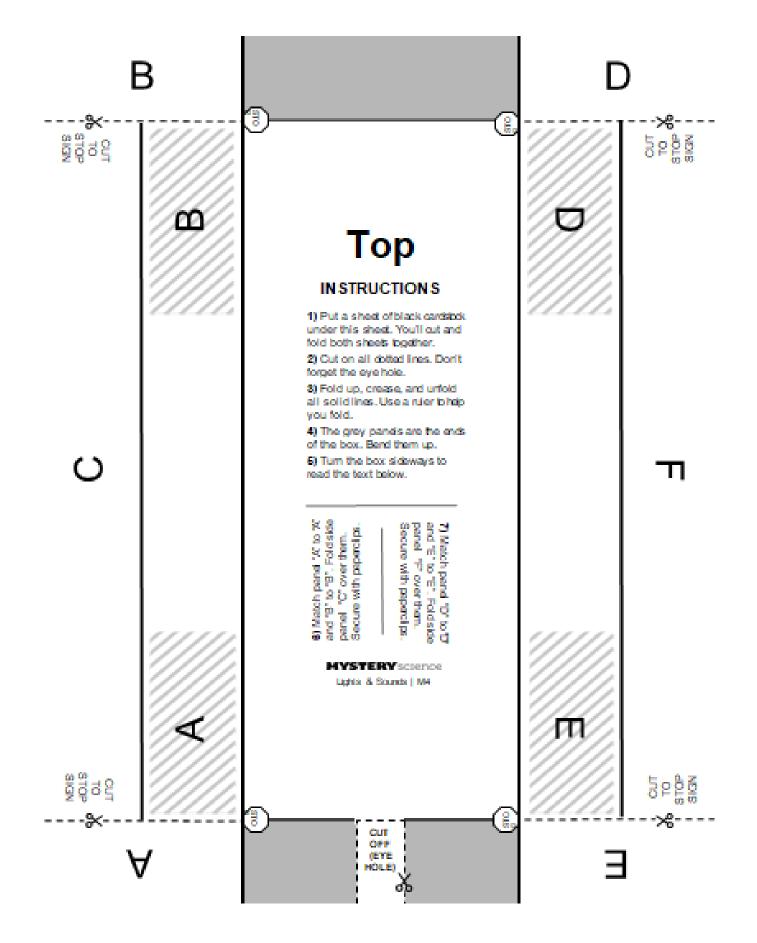

End of Mystery Assessment

1. Draw a line to match the picture to the word.

Opaque (not see-through)

INSTRUCTIONS: Cut and fold. Color the shapes different colors.

| Name:  | _ Week 7 Day 4 Date: |       |     |  |
|--------|----------------------|-------|-----|--|
| BCCS-B | Union                | Siena | RPI |  |