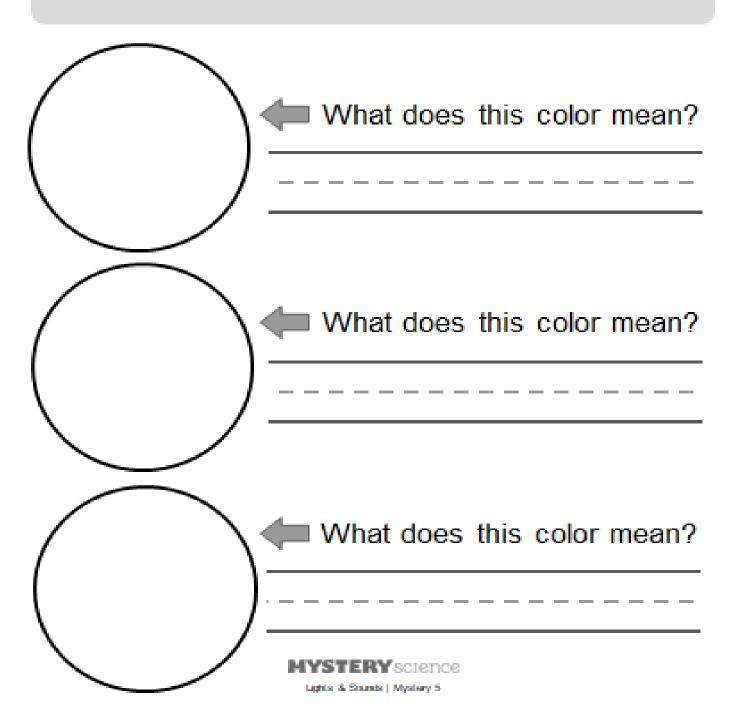

## Color Codes

| Name:<br>BCCS-B   | Week 9 Day 2 Date:<br>RPI SIENA UNION |   |
|-------------------|---------------------------------------|---|
| End               | of Mystery Assessment                 |   |
|                   |                                       |   |
|                   |                                       |   |
| Draw              | and write your ideas.                 |   |
| One way to send a | message with light is                 |   |
|                   |                                       | _ |
|                   |                                       |   |