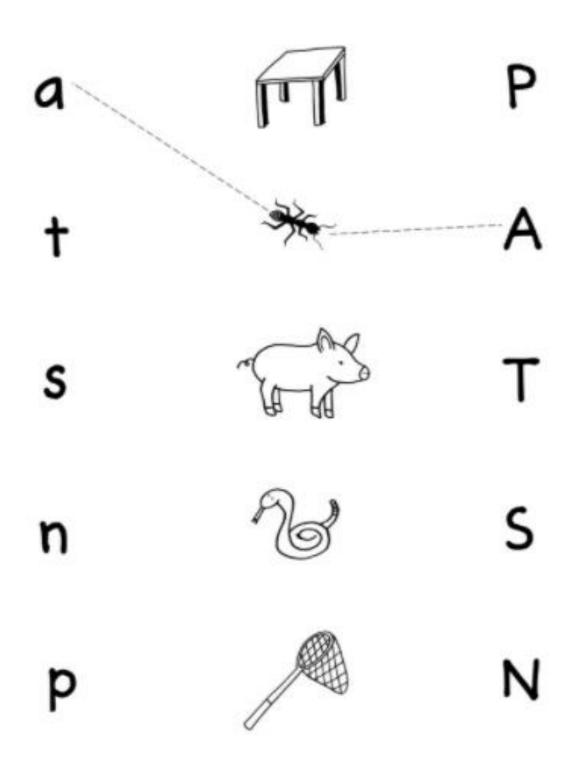

### **SUNY Cortland SUNY Morrisville**

**Directions:** Draw a line to match the upper and lower case letters to the right pictures.

Number the circles from 1 to 9.

Color 9 circles.

Draw 9 beads on the bracelet.