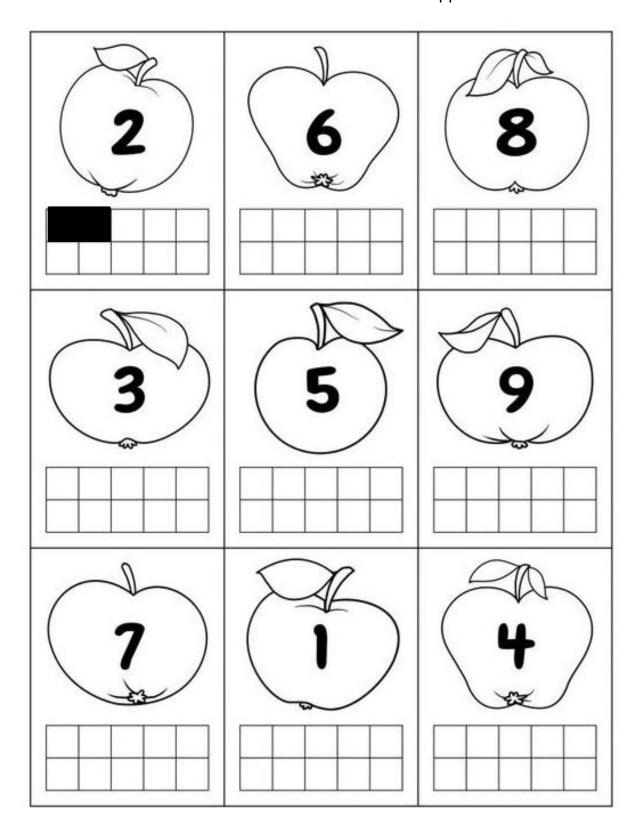

# **SUNY Cortland SUNY Morrisville**

**Directions:** Fill in the ten frames to match the number on the apples.

| Name | Week 7 Day 5 Date: |
|------|--------------------|
|------|--------------------|