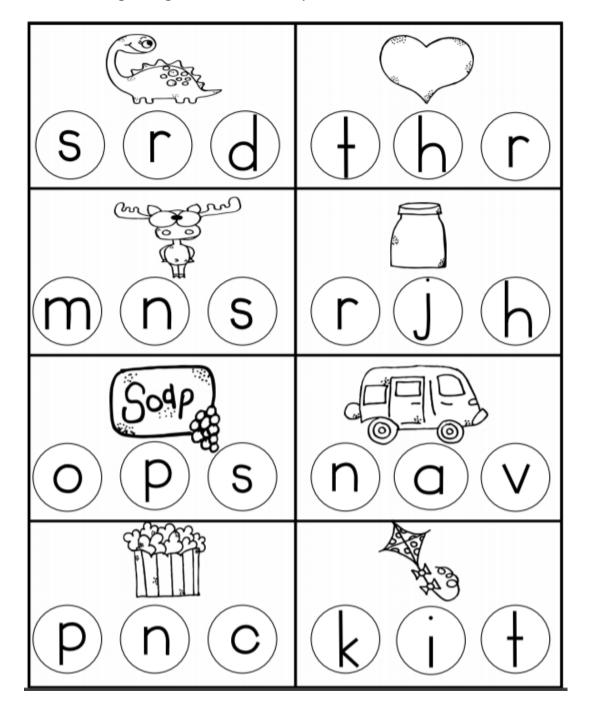

# **SUNY Cortland SUNY Morrisville**

**Directions:** Color the beginning sounds for each picture.

| Name   |                                                 | Week 7 [ | Day 4 Date:                         |                |
|--------|-------------------------------------------------|----------|-------------------------------------|----------------|
| BCCS-B | SUNY Cortland SUNY Morrisville                  |          | ortland SUNY Morrisville            |                |
|        | s: Draw 5 triangles in a did you draw? Write th |          | her 5 triangles in a row under box. | them. Hoe many |
|        |                                                 |          |                                     |                |
|        | Write how many in the box.                      |          | Write how many in the box.          |                |