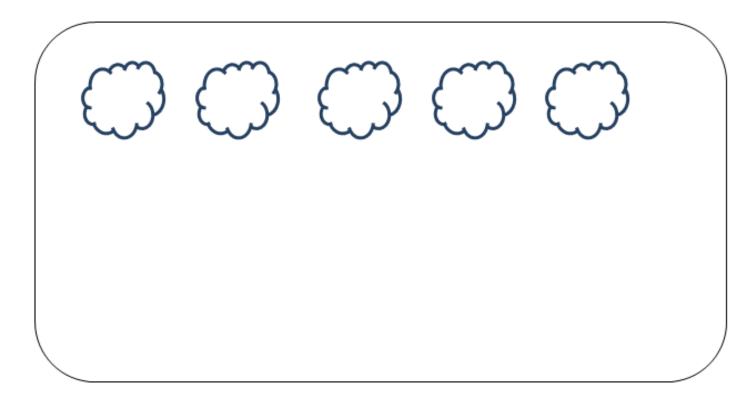

| NameV | Neek 8 Day 1 Date: |  |
|-------|--------------------|--|
|-------|--------------------|--|

**SUNY Cortland SUNY Morrisville** 

**Directions:** Draw enough clouds to make 10.

Draw enough  $\begin{pmatrix} \circ & \circ \\ & & \end{pmatrix}$  to make 10.