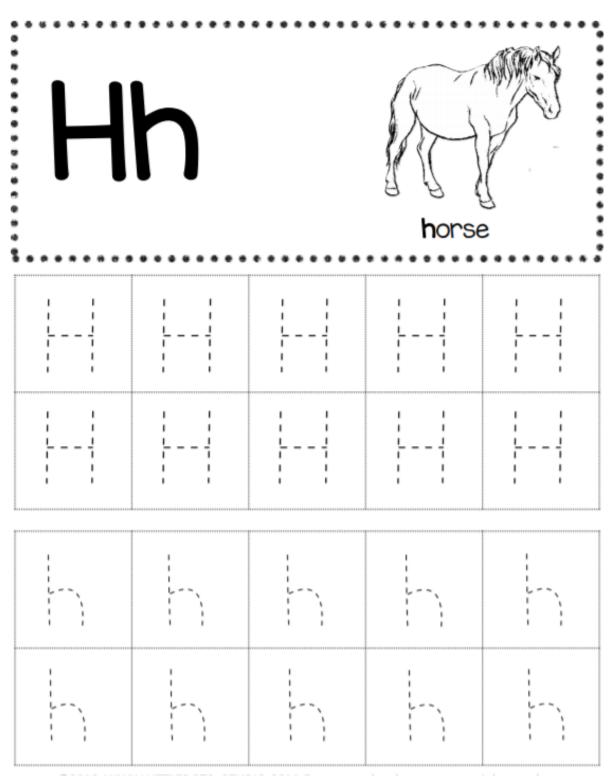

# **SUNY Cortland SUNY Morrisville**

**Directions**: Trace the letter Hh.

| Name | Week 8 Day 1 Date | ::<br>:: |
|------|-------------------|----------|
|      |                   |          |