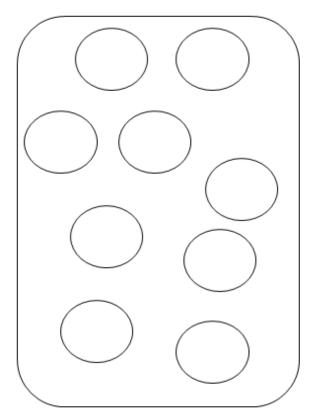

**SUNY Cortland SUNY Morrisville** 

Number the circles from 1 to 9.

Color 9 circles.

Draw 9 beads on the bracelet. Count. Write the number in the box.

| Name | Week 7 Day 2 Date: |
|------|--------------------|
|      |                    |