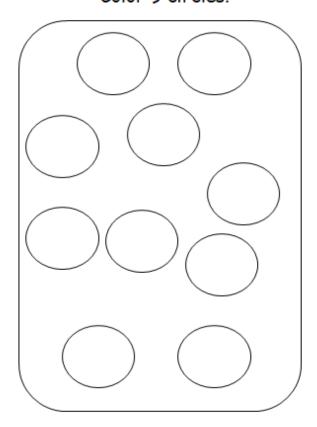

| Name   | Week 7 Day 1 Date:             |    |                               |  |  |
|--------|--------------------------------|----|-------------------------------|--|--|
| BCCS-B | SUNY Cortland SUNY Morrisville |    |                               |  |  |
| Color  | 9 shapes.                      |    | Color 9 shapes.               |  |  |
|        | $\bigcirc \triangle$ (         |    |                               |  |  |
|        |                                |    |                               |  |  |
|        |                                |    |                               |  |  |
| Draw   | 9 shapes.                      | Dr | raw 9 shapes a different way. |  |  |
|        |                                |    |                               |  |  |
|        |                                |    |                               |  |  |
|        |                                |    |                               |  |  |
|        |                                |    |                               |  |  |
|        |                                |    |                               |  |  |
|        |                                |    |                               |  |  |