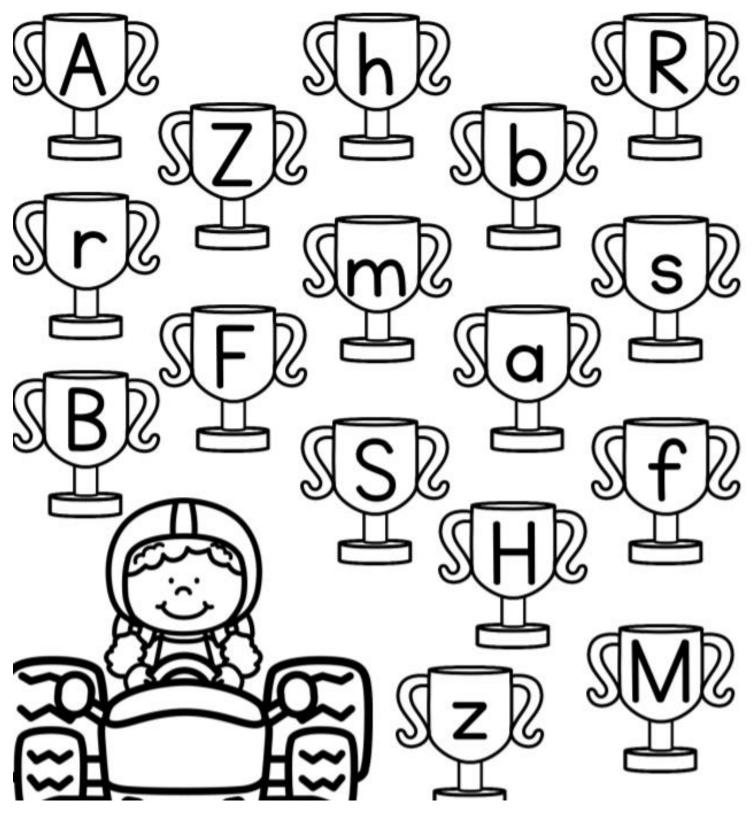

# **SUNY Cortland SUNY Morrisville**

**Directions:** Circle the matching lowercase letter in each row.

| S | С | S | е | h |
|---|---|---|---|---|
| L | ٧ | n | b |   |
| М | a | m | е | С |
| Ν | d |   | t | n |
| O | b | m | 0 | a |
| R | е | r | f | Z |
| Q | h | q | b | 0 |
| Р | V | a | 0 | p |