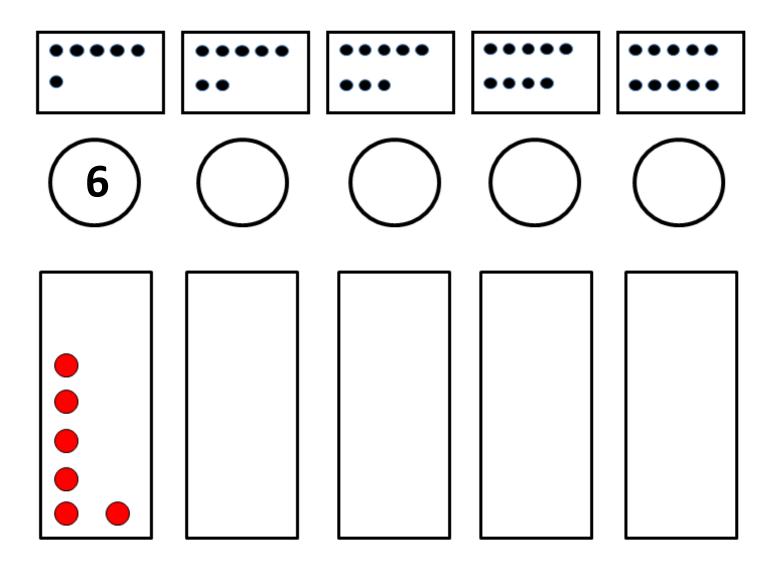

### **SUNY Cortland SUNY Morrisville**

Directions: Count the dots. Write how many in the circle. Draw the same number of dots below the circle, but going up and down instead of across.