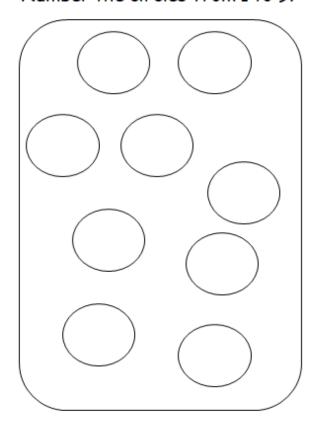

**SUNY Cortland SUNY Morrisville** 

Number the circles from 1 to 9.

Color 9 circles.

Draw 9 beads on the bracelet. Count. Write the number in the box.

| Name | Week 7 Day 2 Date: |
|------|--------------------|
|      |                    |