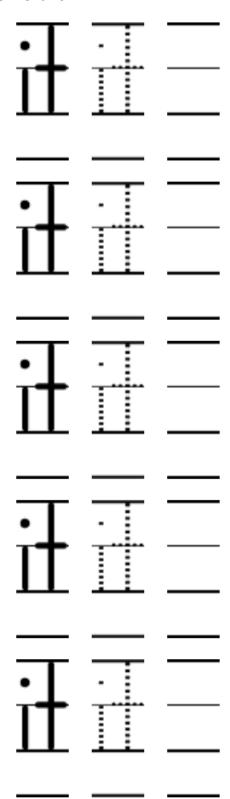

### **SUNY Cortland SUNY Morrisville**

**Directions**: Trace and write the word it.

| Name | Week 8 Day 2 Date: |
|------|--------------------|
|      |                    |

**SUNY Cortland SUNY Morrisville** 