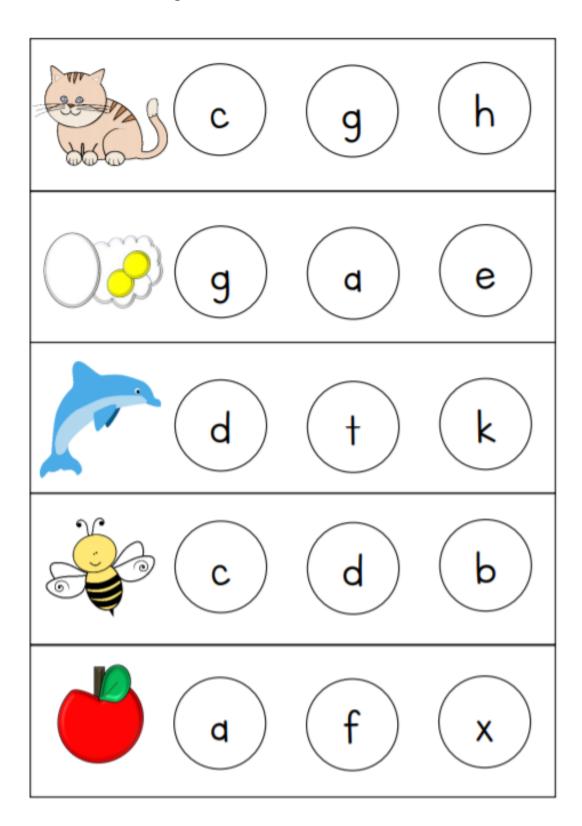

# **SUNY Cortland SUNY Morrisville**

**Directions:** Color the beginning sounds for each picture.

| Name   |                                                 | Week 7 [ | Day 4 Date:                         |                |
|--------|-------------------------------------------------|----------|-------------------------------------|----------------|
| BCCS-B | SUNY Cortland SUNY Morrisville                  |          | ortland SUNY Morrisville            |                |
|        | s: Draw 5 triangles in a did you draw? Write th |          | her 5 triangles in a row under box. | them. Hoe many |
|        |                                                 |          |                                     |                |
|        | Write how many in the box.                      |          | Write how many in the box.          |                |