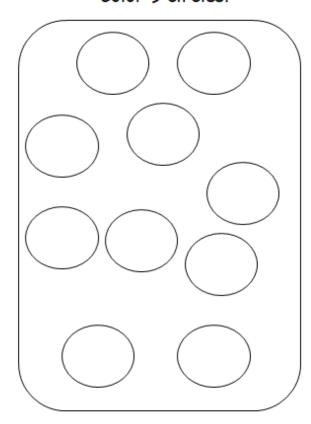

| Name   | Week 7 Day 1 Date:             |    |                               |  |  |
|--------|--------------------------------|----|-------------------------------|--|--|
| BCCS-B | SUNY Cortland SUNY Morrisville |    |                               |  |  |
| Color  | 9 shapes.                      |    | Color 9 shapes.               |  |  |
|        | $\bigcirc \triangle$ (         |    |                               |  |  |
|        |                                |    |                               |  |  |
|        |                                |    |                               |  |  |
| Draw   | 9 shapes.                      | Dr | raw 9 shapes a different way. |  |  |
|        |                                |    |                               |  |  |
|        |                                |    |                               |  |  |
|        |                                |    |                               |  |  |
|        |                                |    |                               |  |  |
|        |                                |    |                               |  |  |
|        |                                |    |                               |  |  |