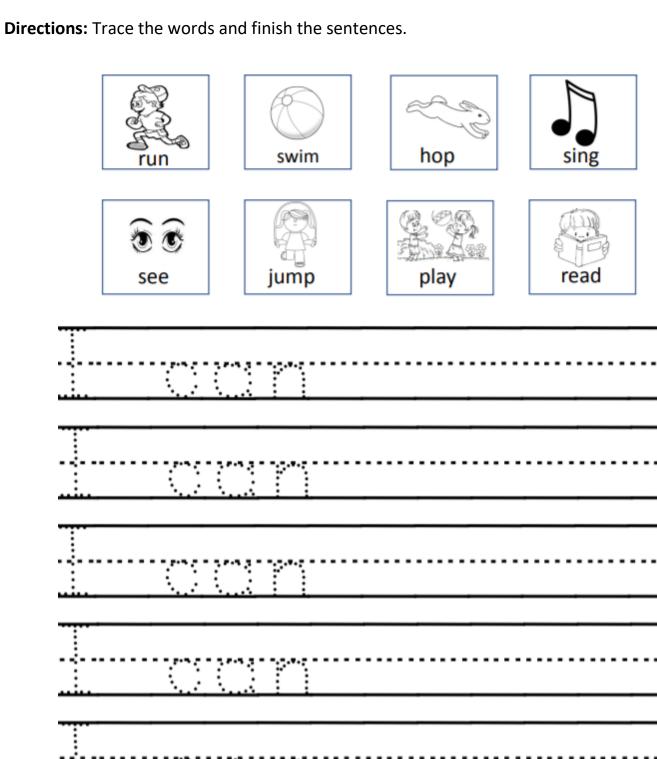

### **SUNY Cortland SUNY Morrisville**

**Directions:** Trace, write and find the word **he**.

| Color the Word.                                                     | Trace the Word.      |  |  |
|---------------------------------------------------------------------|----------------------|--|--|
| he                                                                  | he                   |  |  |
| Find and Circ                                                       | tle the Word.        |  |  |
| He is my brother. I saw when he jumped up. He is nice and friendly. | he she the he she he |  |  |
| Connect the Letters.                                                | Write the Word.      |  |  |
| c e h a                                                             |                      |  |  |
| Write the Word in a Sentence.                                       |                      |  |  |
| I like when                                                         | sings to me.         |  |  |

# **SUNY Cortland SUNY Morrisville**

**Directions:** Trace and write the word **he**.

| he |  |
|----|--|
| he |  |
| he |  |
| he |  |
| he |  |

| Name                                    | Week 7 Day 4 Date: |
|-----------------------------------------|--------------------|
| • • • • • • • • • • • • • • • • • • • • |                    |