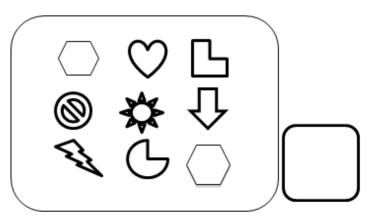

friendly. | he she the he she he |  |  |
| Connect the Letters.                                                | Write the Word.      |  |  |
| c e h a                                                             |                      |  |  |
| Write the Word in a Sentence.                                       |                      |  |  |
| I like when                                                         | sings to me.         |  |  |

| Name | Week 7 Day 2 Date: |
|------|--------------------|
|      |                    |

### **SUNY Cortland SUNY Morrisville**

**Directions:** Draw a line to match the upper and lower case letters to the right pictures.





Number the circles from 1 to 9.



Color 9 circles.



Draw 9 beads on the bracelet.



Count. Write the number in the box.



| Name | Week 7 Day 3 Date: |  |
|------|--------------------|--|
|      | Week / Day 3 Date. |  |

# **SUNY Cortland SUNY Morrisville**

**Directions**: Trace and write the word in.

| In |  |
|----|--|
| In |  |
| In |  |
| In |  |

| Name | Week 7 Day 3 Date: |
|------|--------------------|
|      |                    |

# **SUNY Cortland SUNY Morrisville**

**Directions:** Color the beginning sounds for each picture.





| Name   |                                                 | Week 7 [ | Day 4 Date:                         |                |
|--------|-------------------------------------------------|----------|-------------------------------------|----------------|
| BCCS-B | SUNY Cortland SUNY Morrisville                  |          | ortland SUNY Morrisville            |