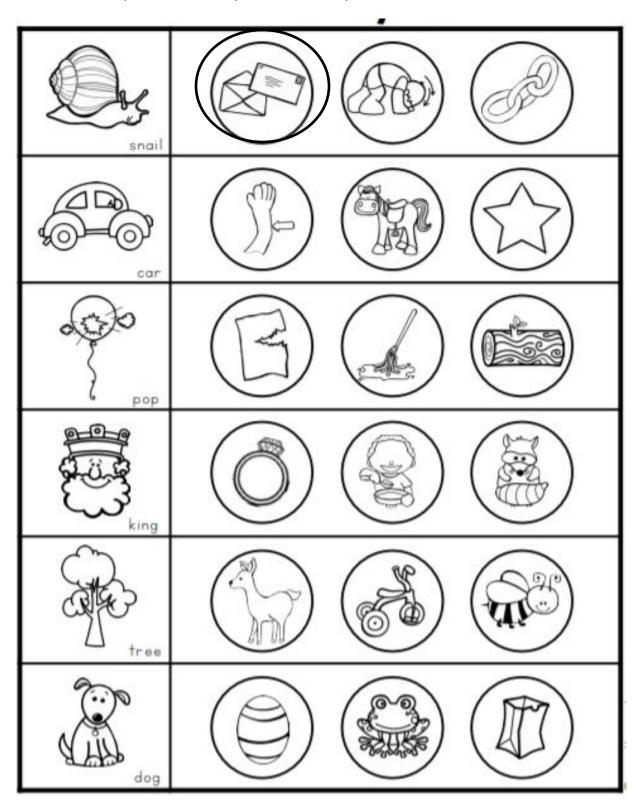

### **SUNY Cortland SUNY Morrisville**

**Directions:** Say the name of the pictures in each row. Circle the letter that has the same beginning sound as the picture names.

| Name | Week 11 Day 1 Date: |
|------|---------------------|
|      |                     |