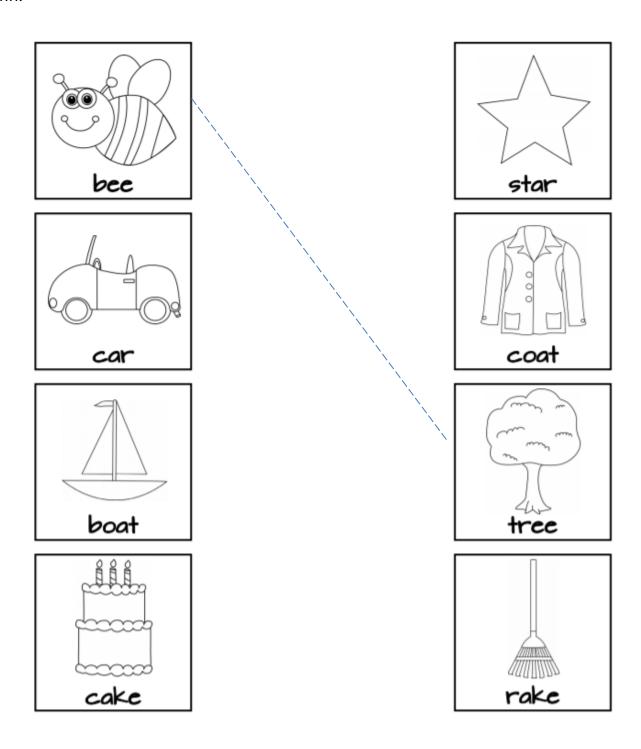

### **SUNY Cortland SUNY Morrisville**

**Directions:** Match the pictures in the first columns with the matching pair in the second column.