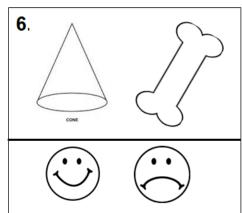

### **SUNY Cortland SUNY Morrisville**

Directions: Find things in your house or in a magazine that look like these solids. Draw the solids or cut out and past pictures from a magazine.

Name\_\_\_\_\_ Week 12 Day 4 Date: \_\_\_\_\_