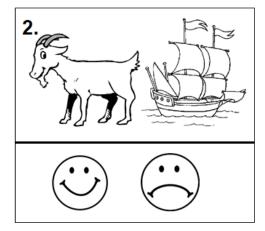

### **SUNY Cortland SUNY Morrisville**

**Directions:** Color the happy face if the words rhyme. Color the sad face if the words do not rhyme.

| Name | Week 11 Day 2 Date: |
|------|---------------------|
|      |                     |