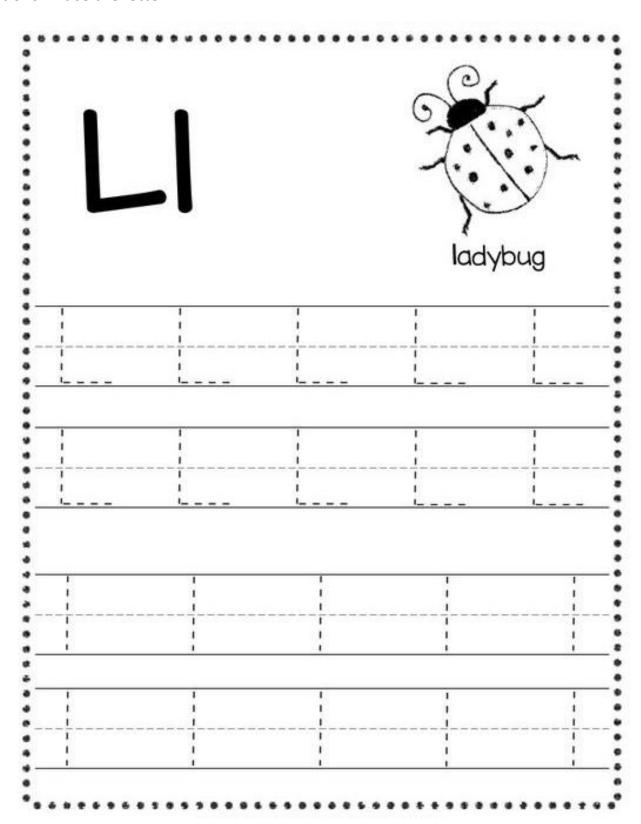

--------------------|--------|

Parents please note that all academic packets are also available on our website at <a href="www.brighterchoice.org">www.brighterchoice.org</a> under the heading "Remote Learning." All academic packet assignments are mandatory and must be completed by all scholars.



| Name | Week 12 Day 1 Date: |
|------|---------------------|
|      |                     |

### **SUNY Cortland SUNY Morrisville**

**Directions:** Color all the rectangles red. Color all the triangles green.



On the back of your paper, draw 2 rectangles and 3 triangles.

How many shapes did you draw? Put your answer in the circle.

| Name | Week 12 Day 1 Date: |
|------|---------------------|
|      | -                   |

# SUNY Cortland SUNY Morrisville

Directions: Trace the letter L.



# **SUNY Cortland SUNY Morrisville**

Directions: Trace the word for.

| for |  |
|-----|--|
| for |  |
| for |  |
| for |  |
| for |  |



### **SUNY Cortland SUNY Morrisville**

Color the triangles blue.

Color the rectangles red.

Color the circles green.

Color the hexagons yellow.



On the back of your paper, draw 2 triangles and 1 hexagon.

How many shapes did you draw? \_\_\_\_\_

| Name | Week 12 Day 2 Date: |
|------|---------------------|
|      |                     |

# **SUNY Cortland SUNY Morrisville**

**Directions**: Trace the capital letters in the alphabet. Write the lowercase letter in the box.

| A             |              |   |  |
|---------------|--------------|---|--|
|               |              |   |  |
| 0             |              |   |  |
| J