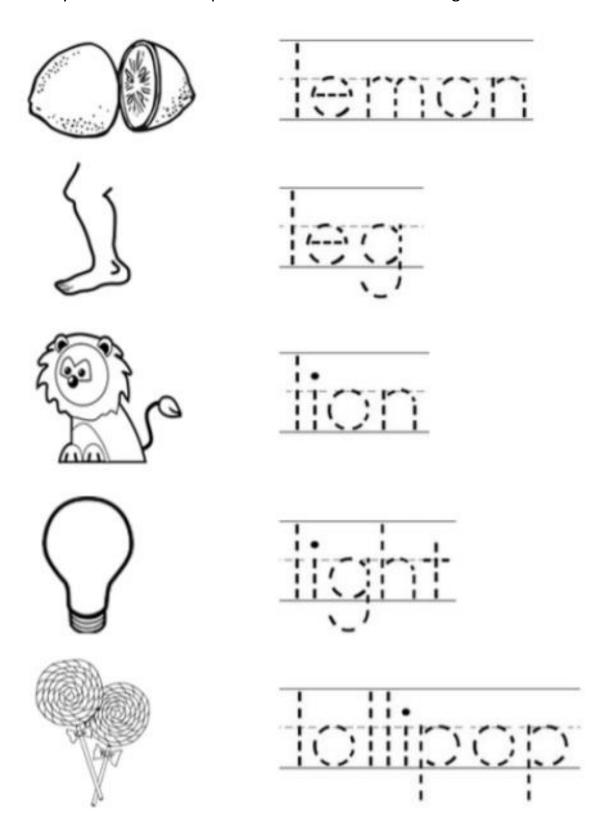

### **SUNY Cortland SUNY Morrisville**

**Directions:** Say the name of each picture. Trace the word that begins with L.

| Name | Week 12 Day | 5 Date: |  |
|------|-------------|---------|--|
|      |             |         |  |