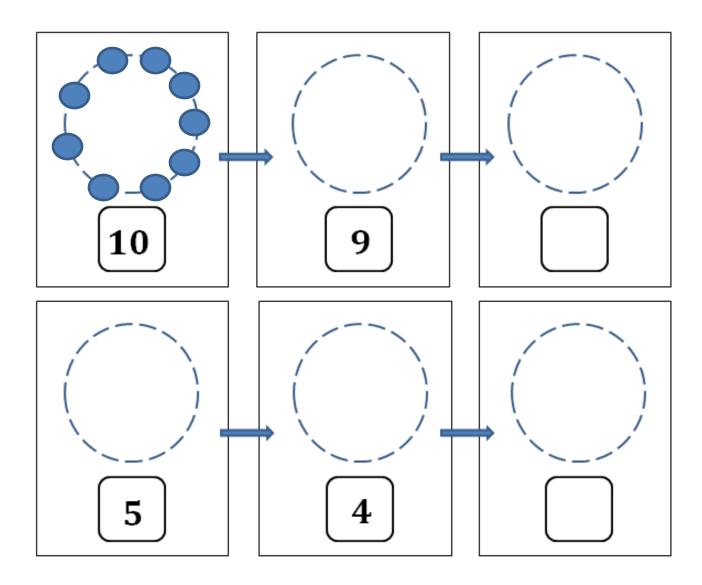

### **SUNY Cortland SUNY Morrisville**

Directions: Draw bracelets to show 1 less than the number in the box. If the number is missing, write it in the box.

Fill in the missing numbers.

\_\_\_\_, \_\_\_\_, 8, 7, \_\_\_\_, \_\_\_\_, 3, 2, 1, \_\_\_\_