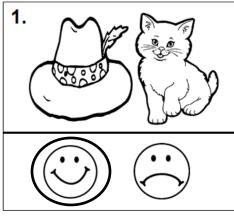

### **SUNY Cortland SUNY Morrisville**

**Directions:** Color the happy face if the words rhyme. Color the sad face if the words do not rhyme.

| Name | Week 11 Day 2 Date: |
|------|---------------------|
|      |                     |