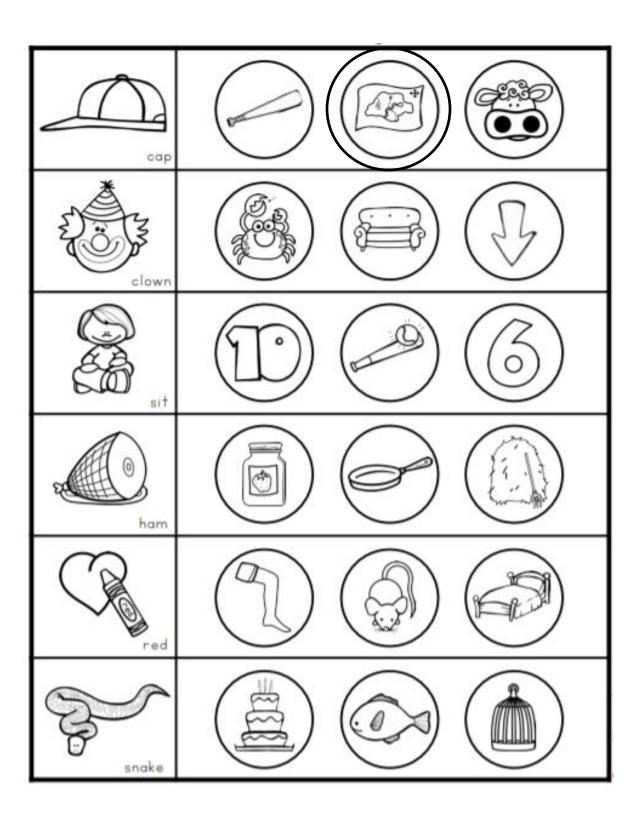

### **SUNY Cortland SUNY Morrisville**

**Directions:** Say the name of the pictures in each row. Circle the letter that has the same beginning sound as the picture names.

| Name | Week 11 Day 1 Date: |
|------|---------------------|
|      |                     |