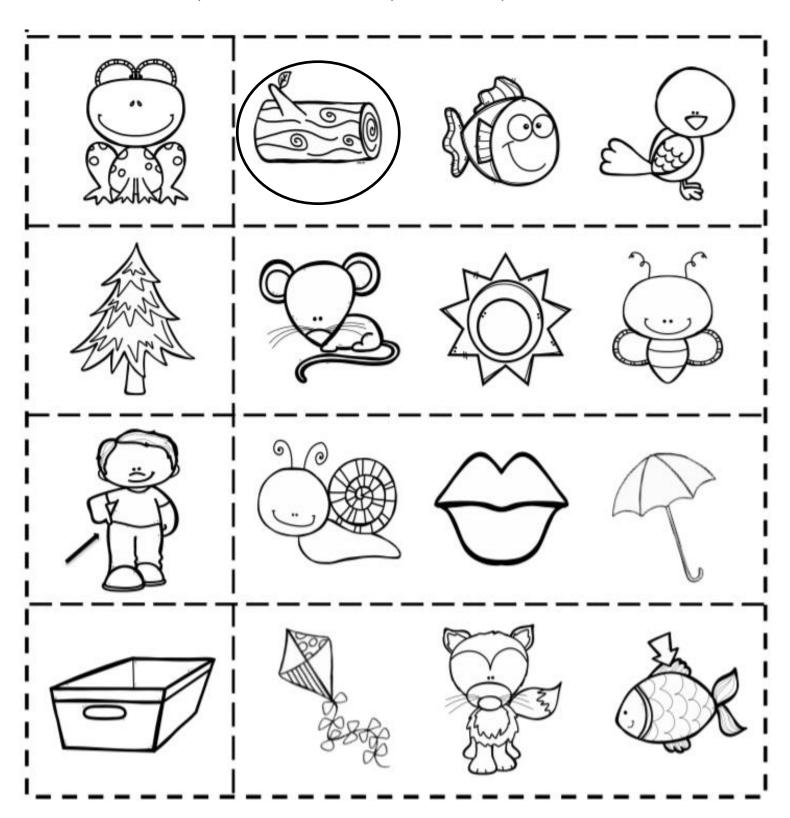

### **SUNY Cortland SUNY Morrisville**

**Directions:** Say the name of the pictures in each row. Circle the letter that has the same beginning sound as the picture names.

| Name | Week 11 Day 1 Date: |
|------|---------------------|
|      |                     |