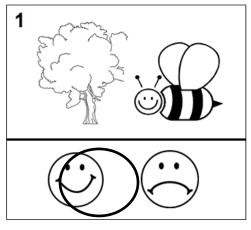

### **SUNY Cortland SUNY Morrisville**

**Directions:** Color the happy face if the words rhyme. Color the sad face if the words do not rhyme.

| Name | Week 11 Day 2 Date: |
|------|---------------------|
|      |                     |