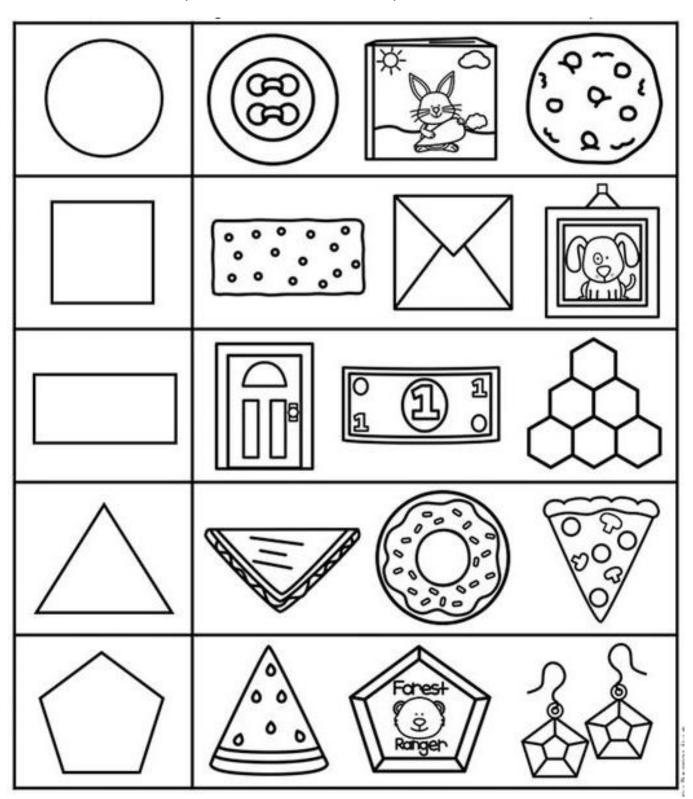

# **SUNY Cortland SUNY Morrisville**

**Directions:** Color the shapes that match the first shape.

| Name | Week 12 Day | y 5 Date: |  |
|------|-------------|-----------|--|
|      |             |           |  |