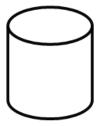

### **SUNY Cortland SUNY Morrisville**

Directions: Find things in your house or in a magazine that look like these solids. Draw the solids or cut out and past pictures from a magazine.

Name\_\_\_\_\_ Week 12 Day 4 Date: \_\_\_\_\_