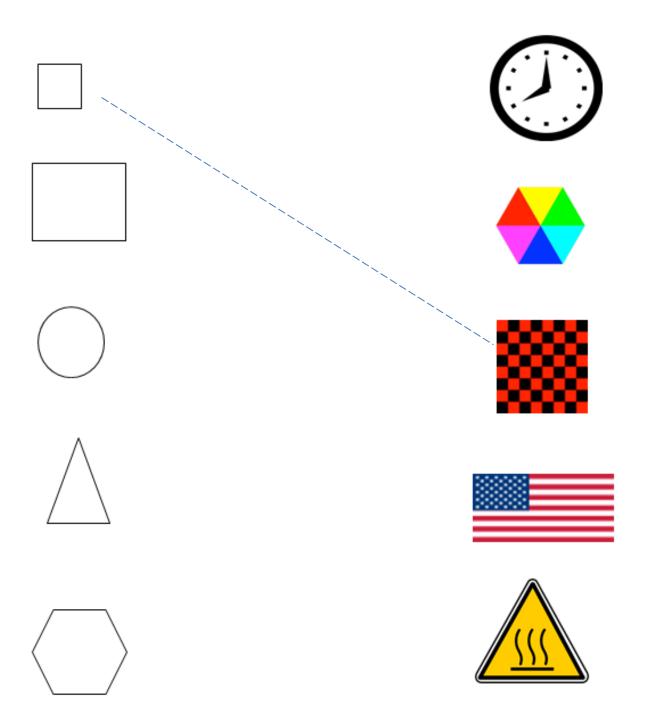

### **SUNY Cortland SUNY Morrisville**

**Directions:** Match the pictures in the first columns with the matching pair in the second column.