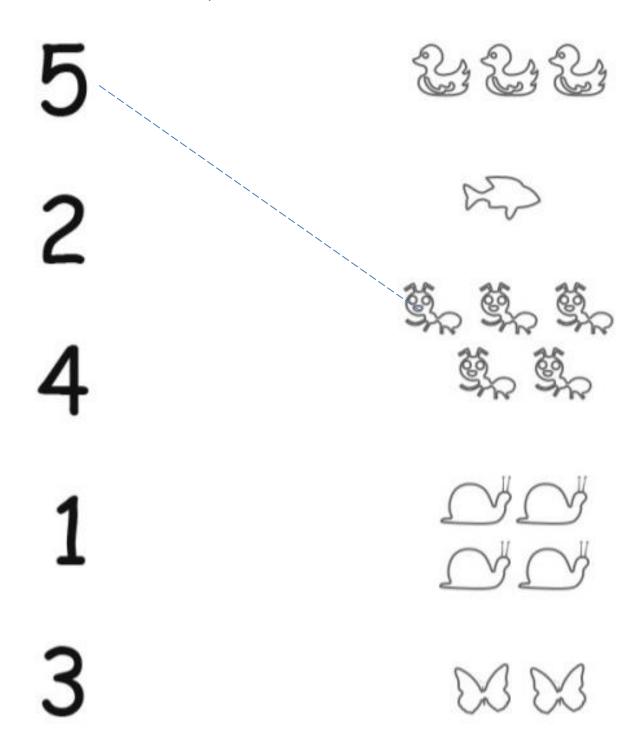

### **SUNY Cortland SUNY Morrisville**

**Directions:** Count the number of pictures and match with the correct number.

| Name | Week 11 Day 2 Date: |  |
|------|---------------------|--|
|------|---------------------|--|