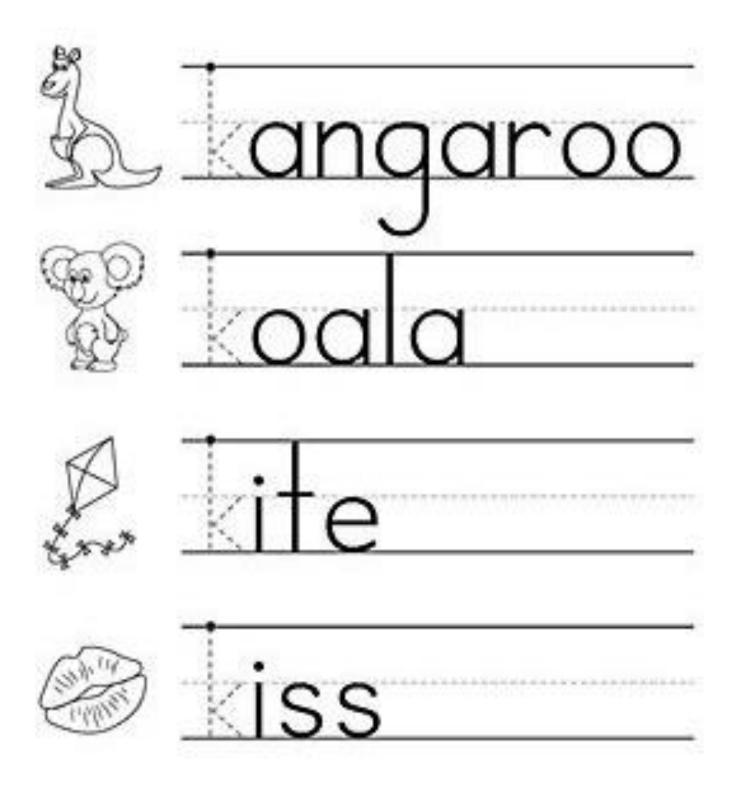

**SUNY Cortland SUNY Morrisville** 

**Directions**: Trace the letter **K** in each word.

| Name | Week 11 Day 5 Date: |
|------|---------------------|
|      |                     |