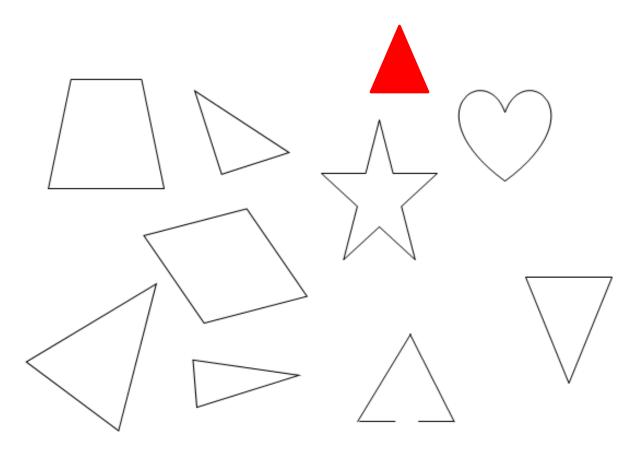

### **SUNY Cortland SUNY Morrisville**

**Directions:** Color the triangles red and the other shapes blue.

Draw 2 different triangles of your own.

| Week 11 Day 4 Date: |
|---------------------|
|                     |