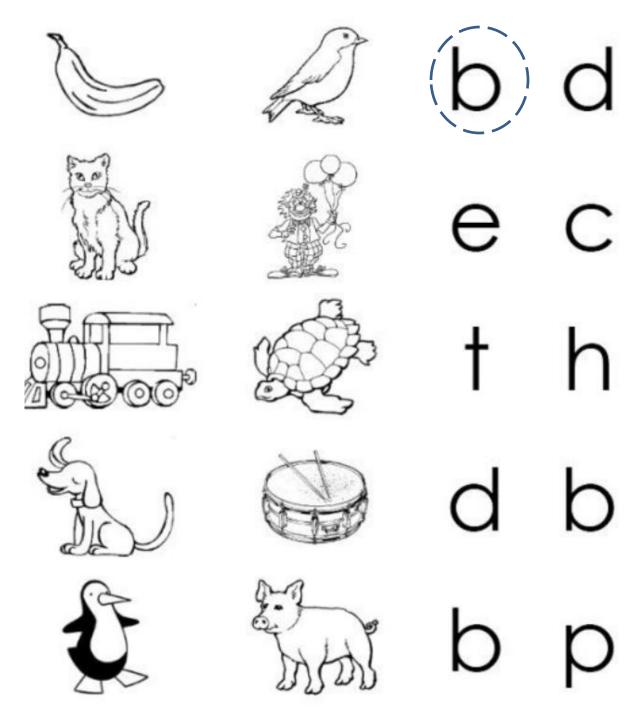

### **SUNY Cortland SUNY Morrisville**

**Directions:** Say the name of the pictures in each row. Circle the letter that has the same beginning sound as the picture names.

| Name | Week 11 Day 1 Date: |
|------|---------------------|
|      |                     |