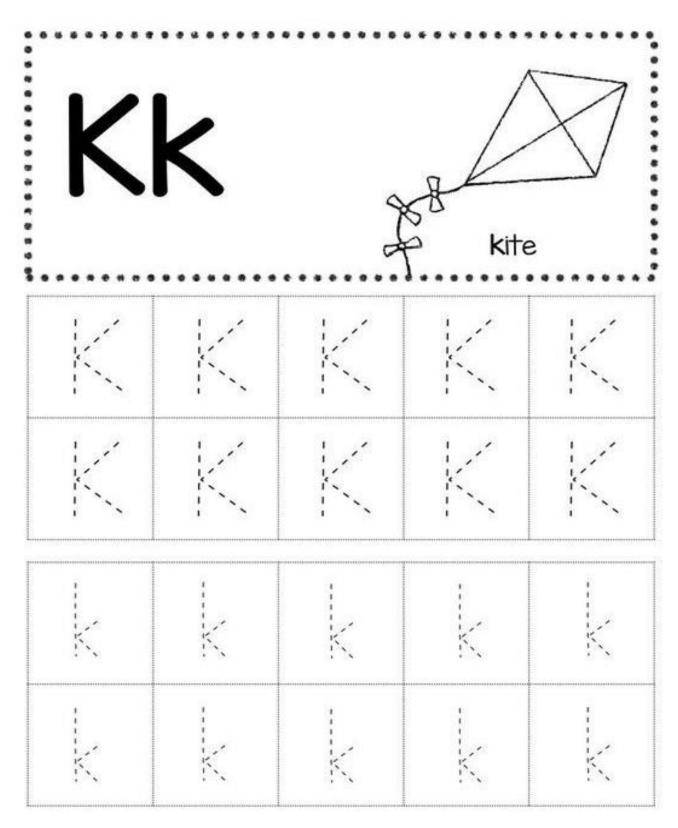

# **SUNY Cortland SUNY Morrisville**

**Directions:** Trace and write the letter **K.** 

| Name | Week 11 Day | 2 Date: |  |
|------|-------------|---------|--|
|      |             |         |  |