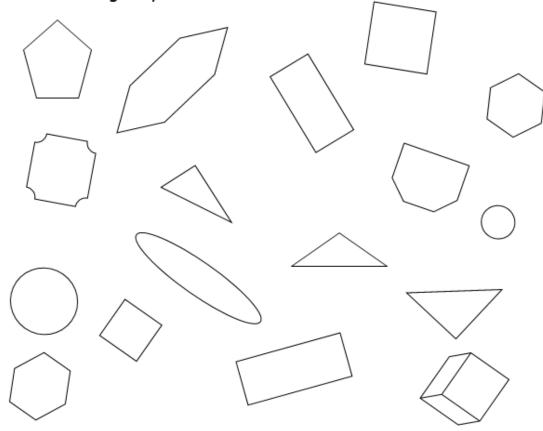

# **SUNY Cortland SUNY Morrisville**

**Directions**: Draw a line from the shape to its matching object.

| Name Week 11 Day 3 Date: |  |
|--------------------------|--|
|--------------------------|--|