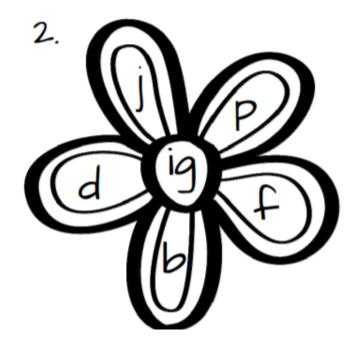

### **SUNY Cortland SUNY Morrisville**

**Directions:** Complete the rhyme families by matching each petal with its center and writing the word it makes.

$$h + at = \overline{hat}$$

$$+ at =$$

$$p + ig = \overline{pig}$$

$$+ig =$$

$$+iq =$$

$$+ iq =$$