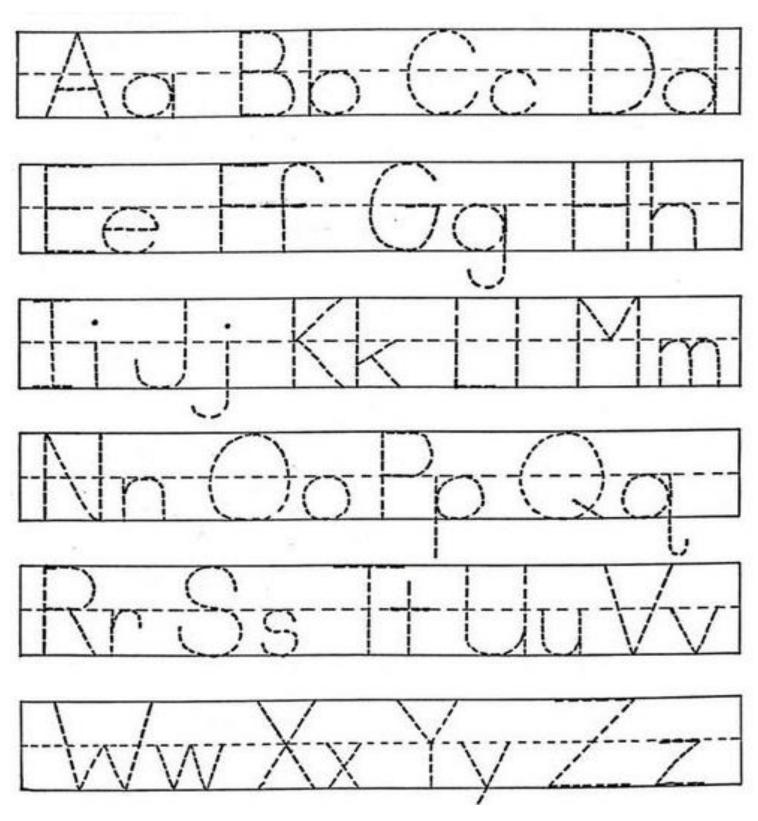

rline{pig}$$

$$+ig =$$

$$+iq =$$

$$+ iq =$$

### **SUNY Cortland SUNY Morrisville**

**Directions:** Say the name of each picture. Trace the word that begins with L.





| Name | Week 12 Day | 5 Date: |  |
|------|-------------|---------|--|
|      |             |         |  |

# **SUNY Cortland SUNY Morrisville**

**Directions:** Color the shapes that match the first shape.



| Name | Week 12 Day | y 5 Date: |  |
|------|-------------|-----------|--|
|      |             |           |  |

# **SUNY Cortland SUNY Morrisville**

Directions: Circle the picture in the row that rhymes with the picture in the box.



| Name | Week 12 Day 5 Date: |  |
|------|---------------------|--|
|      |                     |  |

**SUNY Cortland SUNY Morrisville** 

**Directions:** Trace the letters.