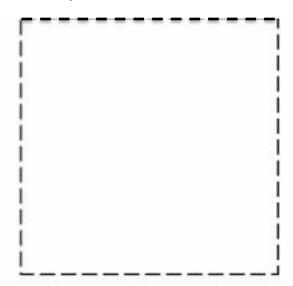

### **SUNY Cortland SUNY Morrisville**

**Directions:** Trace and color the square.

Color the objects that are shaped like squares.