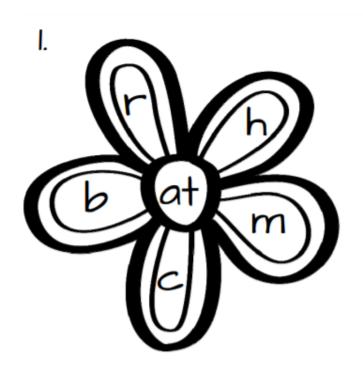

### **SUNY Cortland SUNY Morrisville**

**Directions:** Complete the rhyme families by matching each petal with its center and writing the word it makes.

$$h + at = \overline{hat}$$

$$+ at =$$

$$p + ig = \overline{pig}$$

$$+ig =$$

$$+iq =$$

$$+ iq =$$