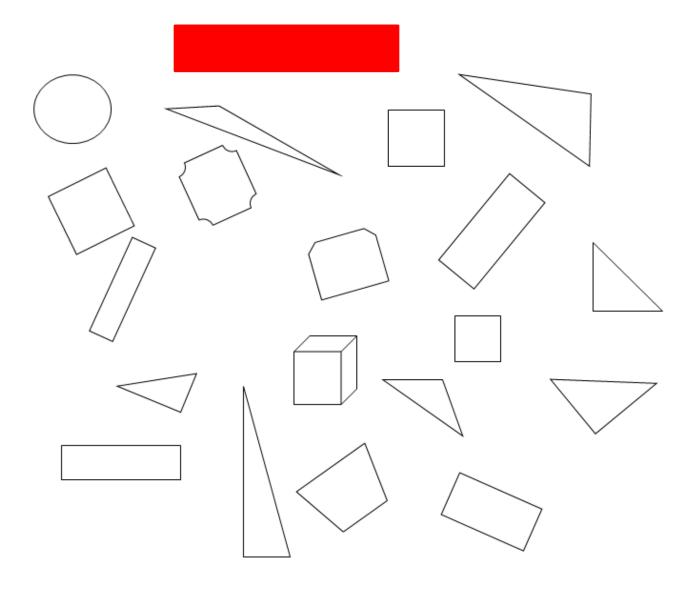

### **SUNY Cortland SUNY Morrisville**

**Directions:** Color the triangles red and the other shapes blue.

Draw 2 different triangles of your own.

| Week 11 Day 4 Date: |
|---------------------|
|                     |