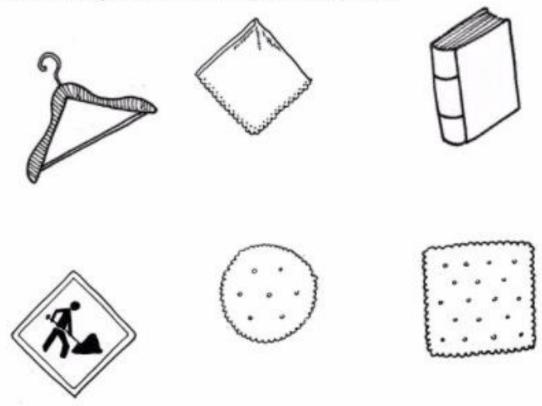

### **SUNY Cortland SUNY Morrisville**

**Directions:** Trace and color the square.

Color the objects that are shaped like squares.