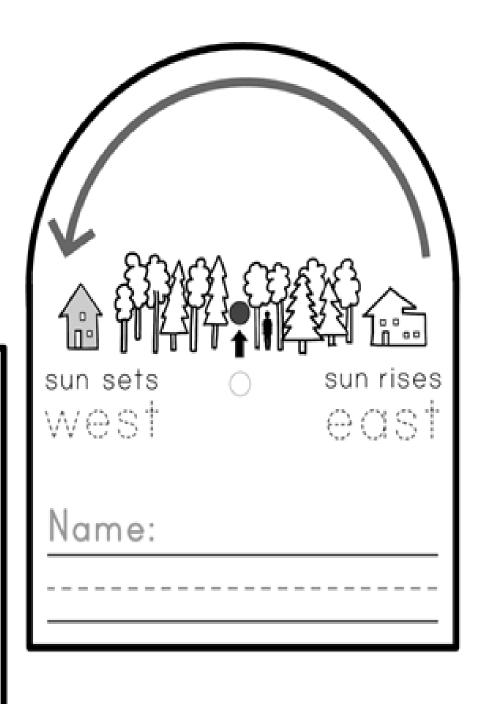

## Spinning Sky: Exit Ticket 3

- 1. The sun rises in the \_\_\_\_\_, and sets in the \_\_\_\_\_.
  - a. north....east
  - b. west....south
  - c. east....west
  - d. south....north

| Name:                         | Week 13 Day 2 Date: |
|-------------------------------|---------------------|
| BCCS-B                        | RPI SIENA UNION     |
| End of mystery                | assessment          |
| 1. Fill in where the sun rise | 9S.                 |
| The sun rises in the. =       |                     |
| The sun sets in the           |                     |
| 2. Draw how the sun move      | es during the day.  |
|                               |                     |