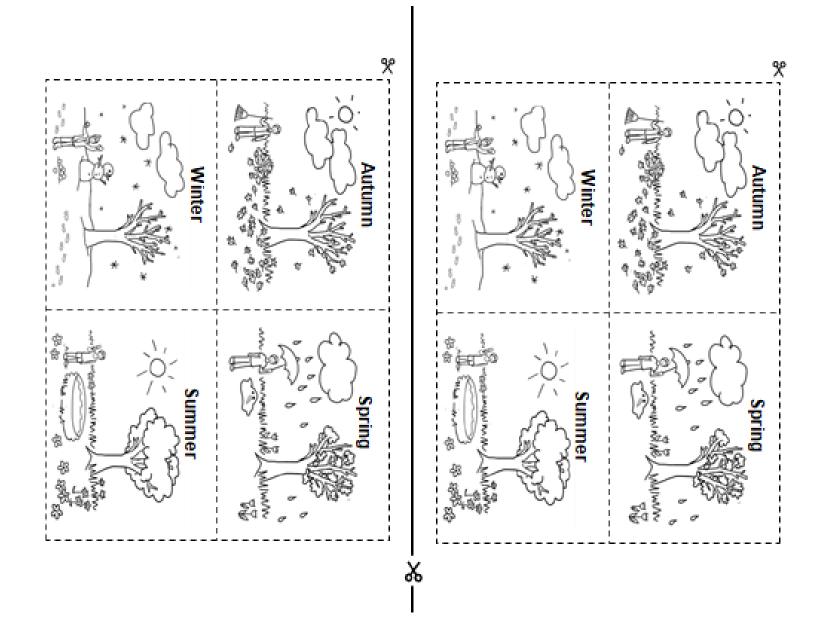

## Match the correct picture with the season that is written. Then glue the picture.

| Name:  | Week 13 Day 2 Date: |                  |
|--------|---------------------|------------------|
| BCCS-B | SUNY Cortland       | SUNY Morrisville |