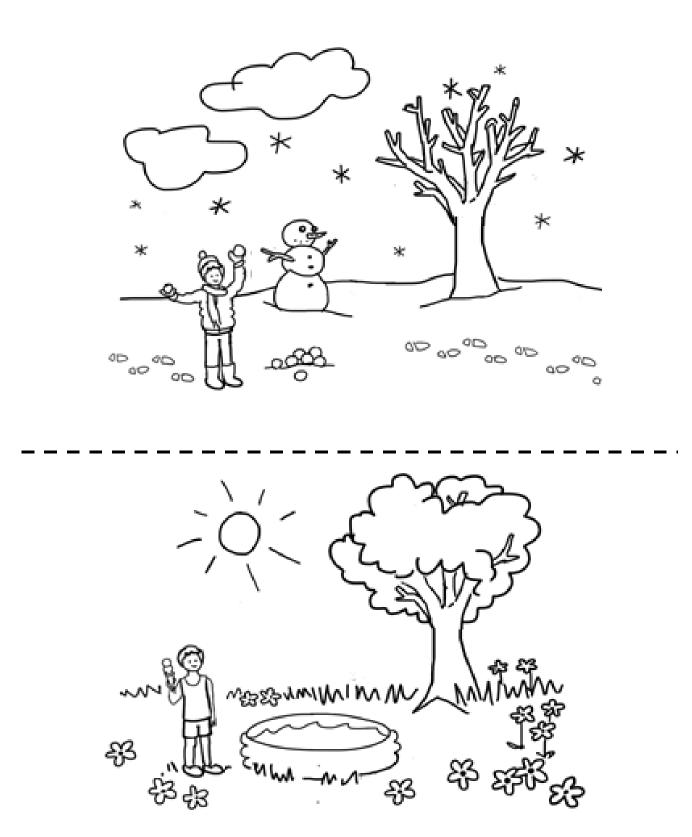

## Match the correct picture with the season that is written. Then glue the picture.

| Name:  | Week 13 Day 2 Date: |                  |
|--------|---------------------|------------------|
| BCCS-B | SUNY Cortland       | SUNY Morrisville |