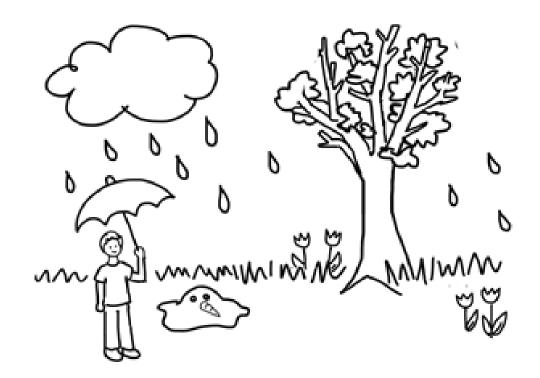

## Match the correct picture with the season that is written. Then glue the picture.

| Name:  | Week 13 Day 2 Date: |                  |
|--------|---------------------|------------------|
| BCCS-B | SUNY Cortland       | SUNY Morrisville |