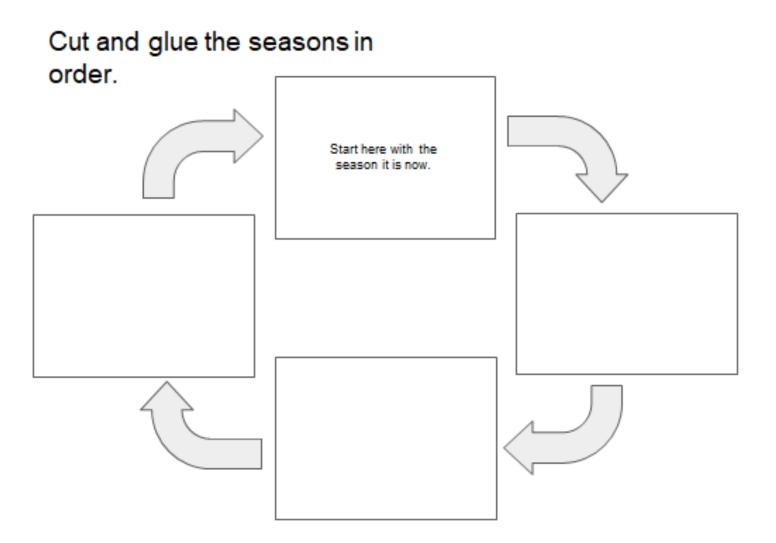

## Match the correct picture with the season that is written. Then glue the picture.

| Name:  | Week 13 Day 2 Date: |                  |
|--------|---------------------|------------------|
| BCCS-B | SUNY Cortland       | SUNY Morrisville |