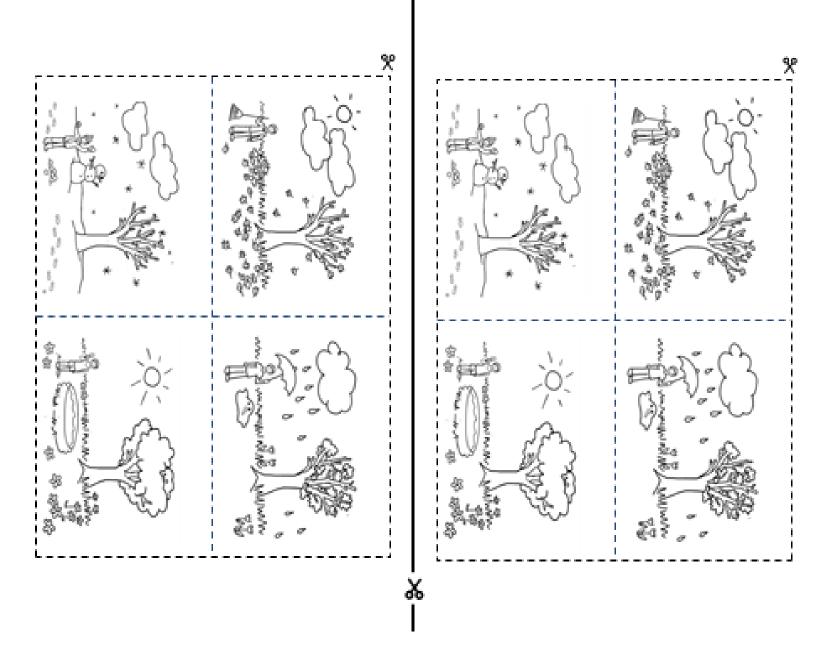

## Match the correct picture with the season that is written. Then glue the picture.

| Name:  | Week 13 Day 2 Date: |                  |
|--------|---------------------|------------------|
| BCCS-B | SUNY Cortland       | SUNY Morrisville |