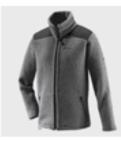

## Circle what Kevin had to wear during different parts of the day.

Morning

Afternoon

It was <u>hotter / cooler</u> in the early morning. It got <u>hotter / cooler</u> in the middle of the day.