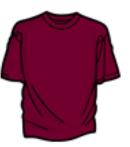

## Circle what Kevin had to wear during different parts of the day.

Morning

Afternoon

It was <u>hotter / cooler</u> in the early morning. It got <u>hotter / cooler</u> in the middle of the day.