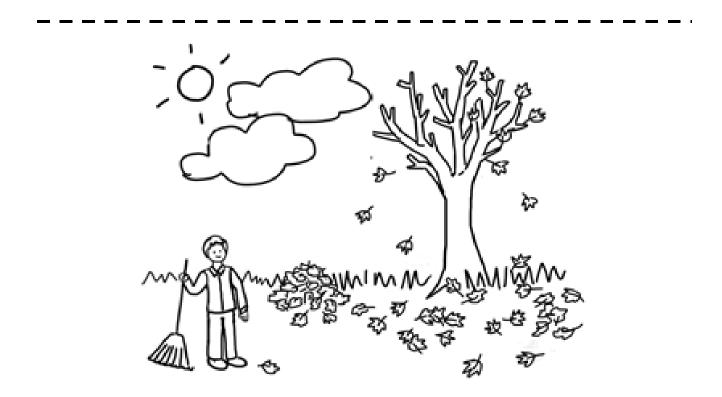

## Match the correct picture with the season that is written. Then glue the picture.

| Name:  | Week 13 Day 2 Date: |                  |
|--------|---------------------|------------------|
| BCCS-B | SUNY Cortland       | SUNY Morrisville |