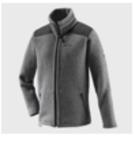

## Circle what Kevin had to wear during different parts of the day.

Morning

Afternoon

It was <u>hotter / cooler</u> in the early morning. It got <u>hotter / cooler</u> in the middle of the day.