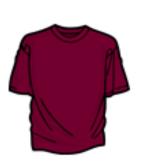

## Circle what Kevin had to wear during different parts of the day.

Morning

Afternoon

It was <u>hotter / cooler</u> in the early morning. It got <u>hotter / cooler</u> in the middle of the day.