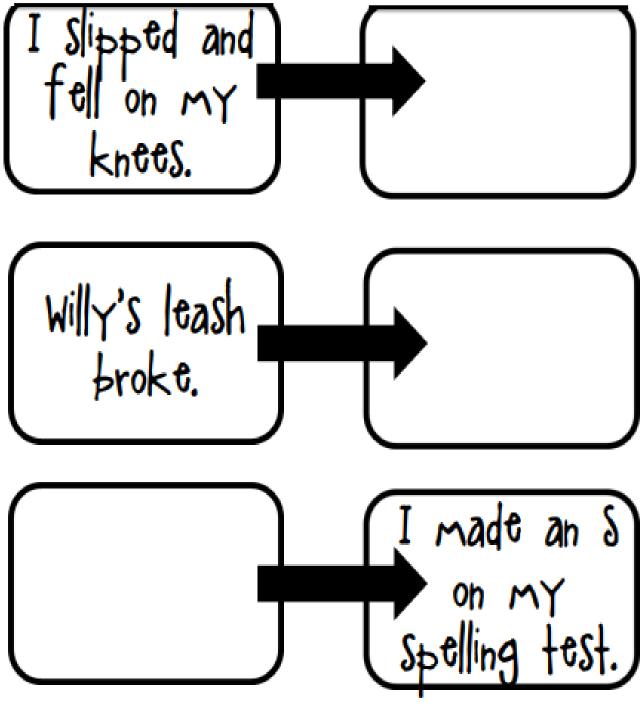

| Name:  | Week | 19 Day 1 Date: |       |
|--------|------|----------------|-------|
| BCCS-B | RPI  | SIENA          | UNION |

Directions: Read the cause and write an effect. Read the effect and write the cause.