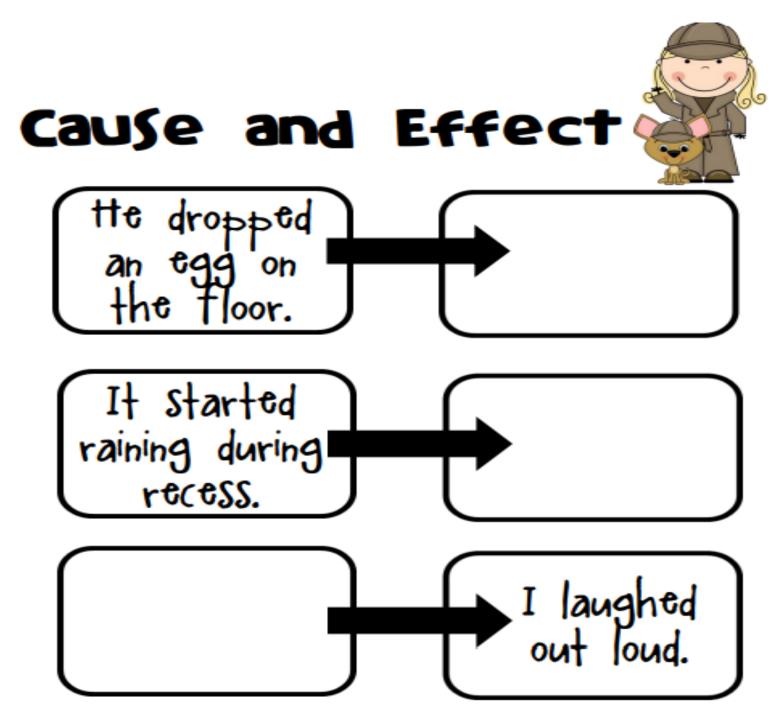

| EFFECT                           |  |
| It was raining ou                             | tside.                                      |                       | l g             | ot sick.                         |  |
| I didn't wash my                              | hands.                                      |                       | · ·             | my rain boots<br>ed an umbrella. |  |
| I forgot my lune home.                        | ch at                                       |                       |                 | hungry at                        |  |

| Name:  | Week | 19 Day 1 Date: |       |
|--------|------|----------------|-------|
| BCCS-B | RPI  | SIENA          | UNION |

Directions: Read the cause and write an effect. Read the effect and write the cause.





| Name:                                           | Week 19 Day 2 Date: |               |         |  |
|-------------------------------------------------|---------------------|---------------|---------|--|
| BCCS-B                                          | RPI                 |               | UNION   |  |
| American Independence (D10                      | 0.W2.I              | .2) Exit Tick | xet     |  |
| Directions: Read each question and identify th  | e corre             | ct Cause or I | Effect. |  |
|                                                 |                     |               |         |  |
| 1. What <b>caused</b> the Colonists to be       | so ups              | set with th   | e King? |  |
| a. He made them pay extra for food, tea, and c  | lothing             | Ţ