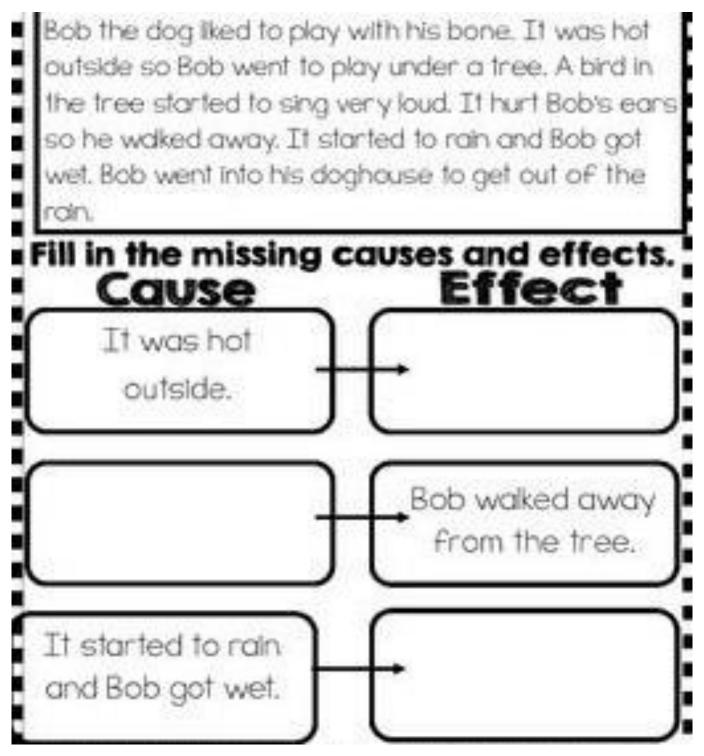

Directions: Read the story to identify the cause and effect.

| Name:  | Week 1 | 19 Day 5 Date: _ |       |
|--------|--------|------------------|-------|
| BCCS-B |        | SIENA            | UNION |

Directions: Read the story. Complete the cause and effect chart.