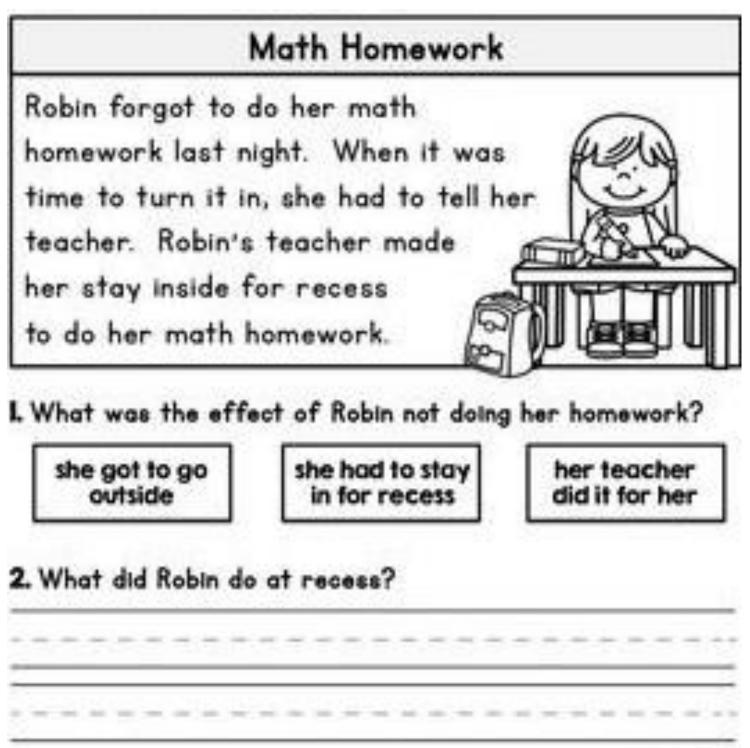

| Name:  | Week | 19 Day 3 Date: |       |
|--------|------|----------------|-------|
| BCCS-B | RPI  | SIENA          | UNION |

Directions: Read the story and answer the questions

| Name:  | Week | 19 Day 4 Date: |       |
|--------|------|----------------|-------|
| BCCS-B | RPI  | SIENA          | UNION |