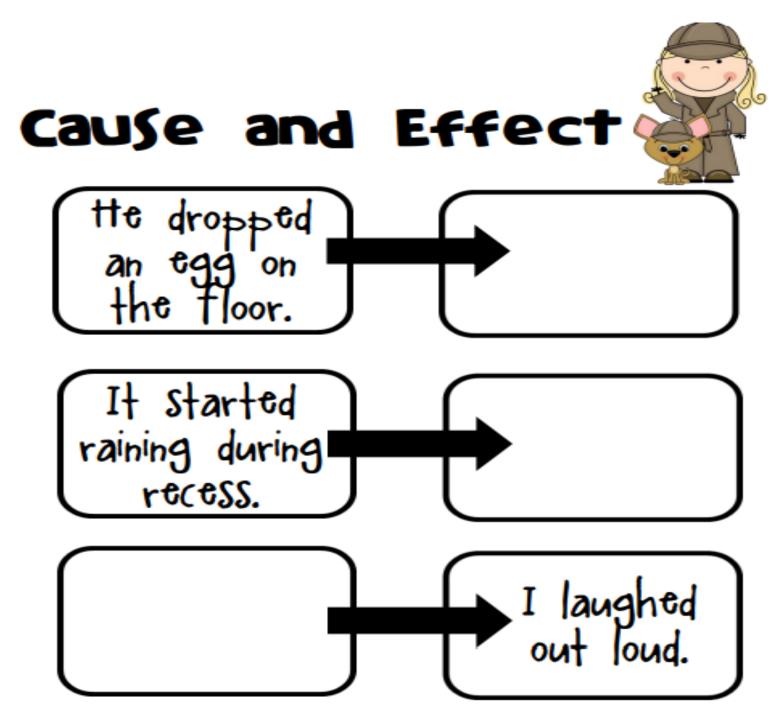

| Name:  | Week | 19 Day 1 Date: |       |
|--------|------|----------------|-------|
| BCCS-B | RPI  | SIENA          | UNION |

Directions: Read the cause and write an effect. Read the effect and write the cause.