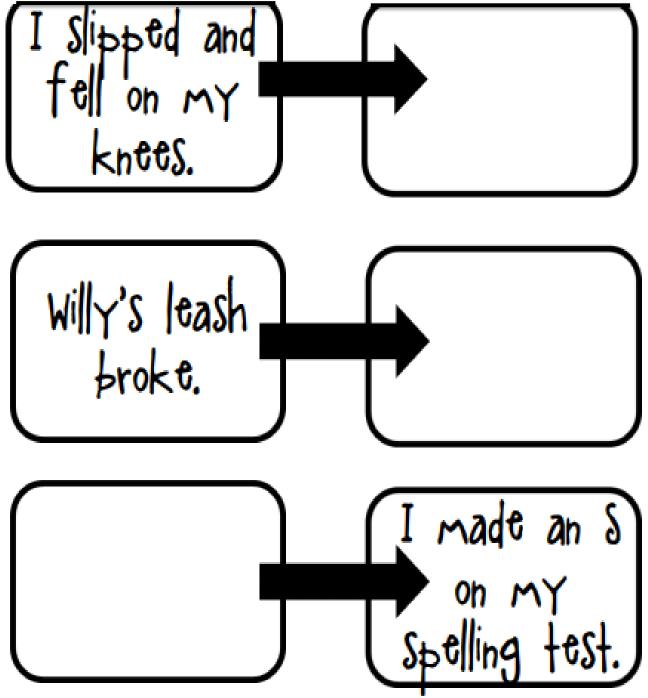

| Name:  | Week | 19 Day 1 Date: |       |
|--------|------|----------------|-------|
| BCCS-B | RPI  | SIENA          | UNION |

Directions: Read the cause and write an effect. Read the effect and write the cause.