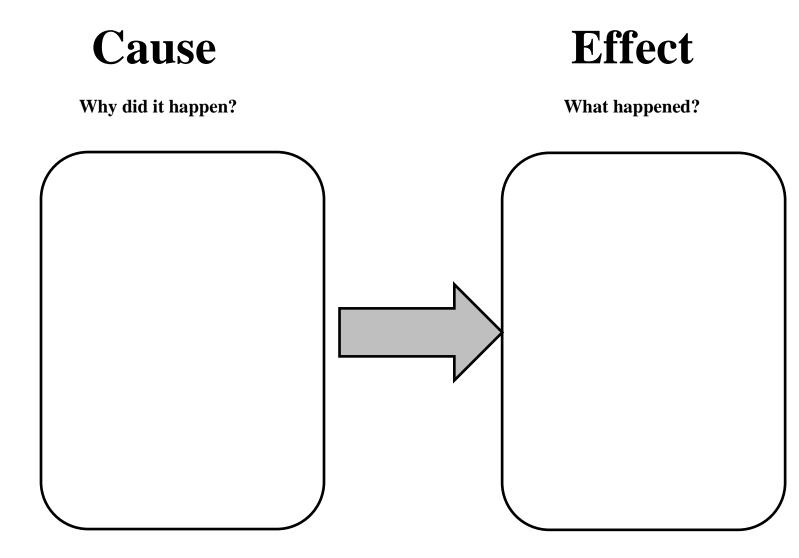

| Name:<br>BCCS-B                               |                                                 | 19 Day 1 Dat<br>SIENA |                 |                                  |  |  |
|-----------------------------------------------|-------------------------------------------------|-----------------------|-----------------|----------------------------------|--|--|
| American Independence (D10.W2.L1) Exit Ticket |                                                 |                       |                 |                                  |  |  |
| Directions: Read the que                      | stions and pick                                 | the correct ar        | nswer.          |                                  |  |  |
|                                               | W                                               | ord Bank              |                 |                                  |  |  |
| V                                             | Vhy                                             |                       | What            |                                  |  |  |
| 1. The <b>Cause</b> is the re                 | ason                                            | s                     | omething happen | ed.                              |  |  |
| 2. The <b>Effect</b> is the re                | 2. The <b>Effect</b> is the result of happened. |                       |                 |                                  |  |  |
| Let                                           | 's Match the C                                  | CAUSE and l           | EFFECT          |                                  |  |  |
| CAUSE                                         |                                                 |                       | F               | EFFECT                           |  |  |
| It was raining ou                             | tside.                                          |                       | l g             | ot sick.                         |  |  |
| I didn't wash my                              | hands.                                          |                       | · ·             | my rain boots<br>ed an umbrella. |  |  |
| I forgot my lune home.                        | ch at                                           |                       |                 | hungry at                        |  |  |