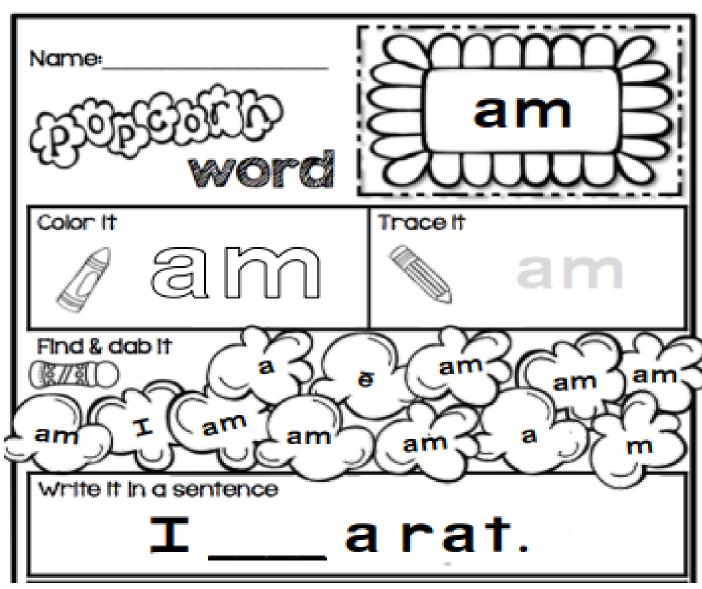

### I am lāt。 I āt。 ham on a hill. I āt。 and āt。 and now I am lāt。 I will run.

| Name:  | Week 18 Day 3: Date: |  |
|--------|----------------------|--|
|        | ·                    |  |
| BCCS-B | RPI Siena Union      |  |