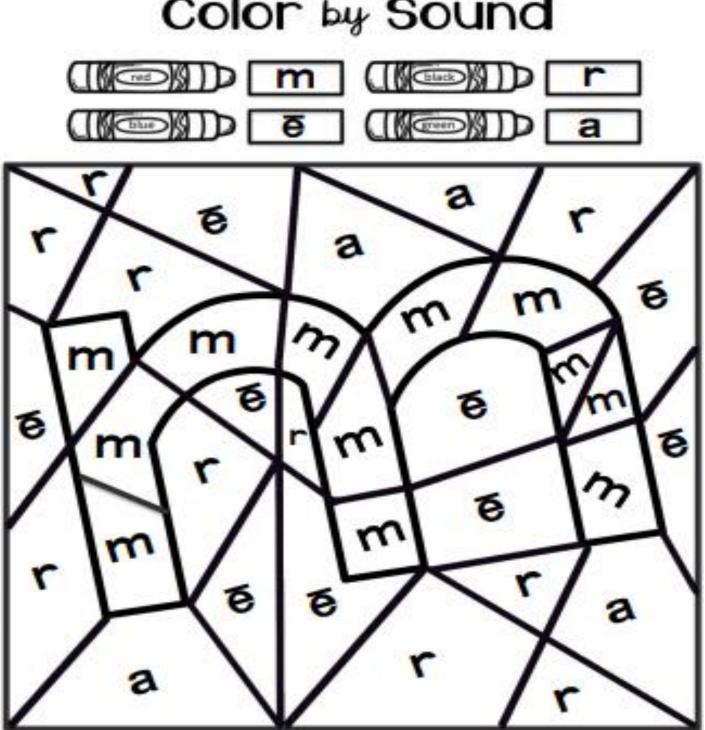

## Color by Sound

| Name:  | Week 19 Day 4: Date: |
|--------|----------------------|
|        |                      |
| BCCS-B | RPI Siena Union      |

| Nar ic:                |                                      |
|------------------------|--------------------------------------|
| Reading Fl             | UCNCY ht I Copy the sentence 2 times |
| I<br>I wish            |                                      |
| I Wish I<br>I Wish I h | a d                                  |
| I Wish I h             | ad a                                 |
|                        |                                      |
|                        |                                      |
|                        |                                      |
| o dish wish mish       | I wish I a fish.  o Ham o had o have |