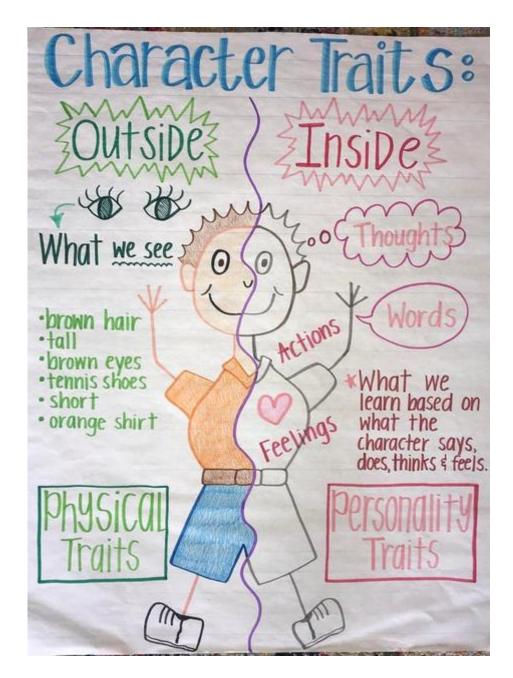

#### CFU/ Application Activity

Directions: Fill in the other half of the chart with words to represent Rosa Park's character traits. WHY are we using these words to describe Rosa Parks? Color and decorate the picture when finished.

### Exit Ticket

Directions: Circle the words that DO NOT best describe Rosa Parks.

- 1. Scared
- 2. Evil
- 3. Brave
- 4. Hardworking
- 5. Mean
- 6. Brave
- 7. Courageous
- 8. Jealous
- 9. Disrespectful
- 10. Selfish

Week 21 Day 4 Date:HarvardYalePrinceton

Dear Ms. Maisenbacher, My signature is proof that I have reviewed my scholar's ELA homework

Parent Signature 🙂

| Name:<br>BCCS-B          | Week 21 Day<br>Harvard                                  |                                  |                                                                                                                                                                                                                                                                     |
|--------------------------|---------------------------------------------------------|----------------------------------|---------------------------------------------------------------------------------------------------------------------------------------------------------------------------------------------------------------------------------------------------------------------|
| Your Turn                |                                                         |                                  |                                                                                                                                                                                                                                                                     |
|                          | E A CHARA<br>Inside & C                                 | )ut!                             |                                                                                                                                                                                                                                                                     |
| Describe the character's | personality traits on the<br>r physical traits on the o | inside of th                     |                                                                                                                                                                                                                                                                     |
| Book/Story:              | tyTraits                                                | Per<br>• W<br>• Is<br>• D<br>• D | Here are some<br>gestions to get you<br>started:<br>sonality Traits<br>that does he like/dislike?<br>he brave, strong or<br>adventurous?<br>sical Traits<br>he young or old?<br>oes anything stand out<br>about him?<br>hat do you like best<br>out this character? |