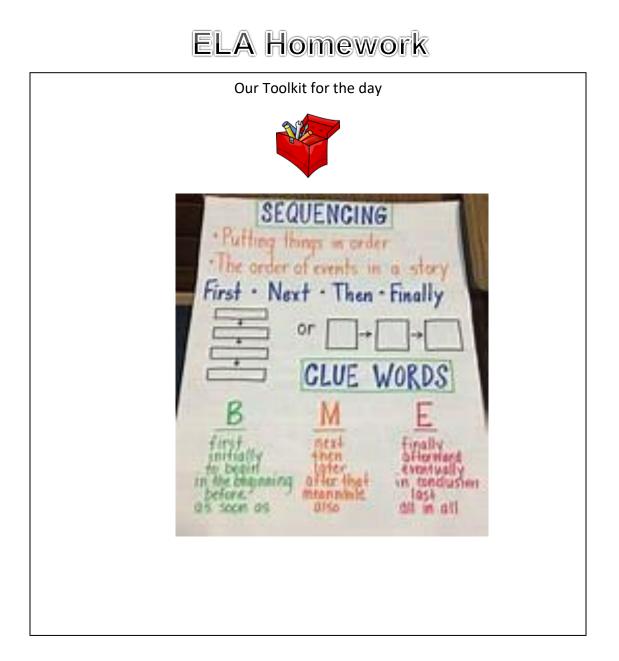

Week 20 Day 2 Date:HarvardYalePrinceton

| Name:                            | Week 20 Da | y 2 Date:    |                 |
|----------------------------------|------------|--------------|-----------------|
| BCCS-B                           | Harvard    | Yale         | Princeton       |
| Vocabulary Guided                | Notes      |              |                 |
| 1. Sequencing: To put things in  | in v       | which they o | ccur.           |
| 2. Protests: An where something. | people t   | o show their | disapproval for |
| 3. Boycott: Joining in           | some       | thing or som | eone to         |
| Explicit Instruction             |            |              |                 |

## Application Activity

Directions: Read the sentences below. Each sentence is an event that Martin Luther King. Jr. lived through. Sequence the events in the order that they occurred. The first one has been given to you. Use the words first for the  $1^{st}$  event, next for the  $2^{nd}$  event, then for the  $3^{rd}$  event and finally for the  $4^{th}$  event.

| First | Dr. King was born in Georgia on January 15 <sup>th</sup><br>1929                                |
|-------|-------------------------------------------------------------------------------------------------|
|       | Dr. King receives the Nobel Peace Prize in 1964                                                 |
|       | Dr. King leads the Montgomery Bus Boycott in 1955                                               |
|       | Dr. King gives his famous "I Have a Dream"<br>speech during the March on Washington in<br>1963. |

Name:Week 20 Day 2 Date:BCCS-BHarvardYalePrinceton

Directions: Sequence the events of Dr. Martin Luther King Jr. and his life in order. Use the words first for the  $1^{st}$  event, next for the  $2^{nd}$  event, then for the  $3^{rd}$  event and finally for the  $4^{th}$  event.

| Dr. King attends Morehouse college in<br>September of 1944.                                                                       |
|-----------------------------------------------------------------------------------------------------------------------------------|
| Dr. Dr. King is shot and killed on April 4 <sup>th</sup><br>1968                                                                  |
| Dr. King leads the Montgomery Bus Boycott<br>in 1955                                                                              |
| Alabama declares that their laws separating<br>blacks and whites unfair and unconstitutional<br>in 1955, ending the bus boycotts. |