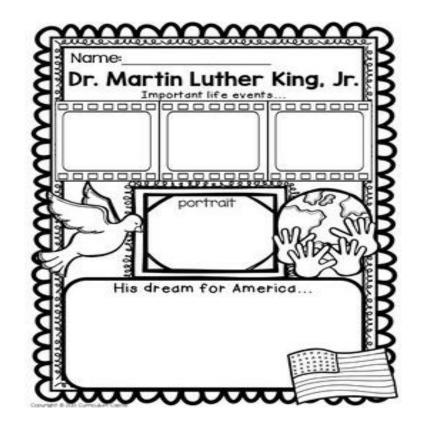

Directions: On the following page complete the poster about Dr. Martin Luther King Jr.

Week 21 Day 1 Date: \_\_\_\_\_ Harvard Yale Princeton

Directions: Using your vocabulary words, tell on the lines below what Martin Luther King Jr's. dream was and how he achieved it.