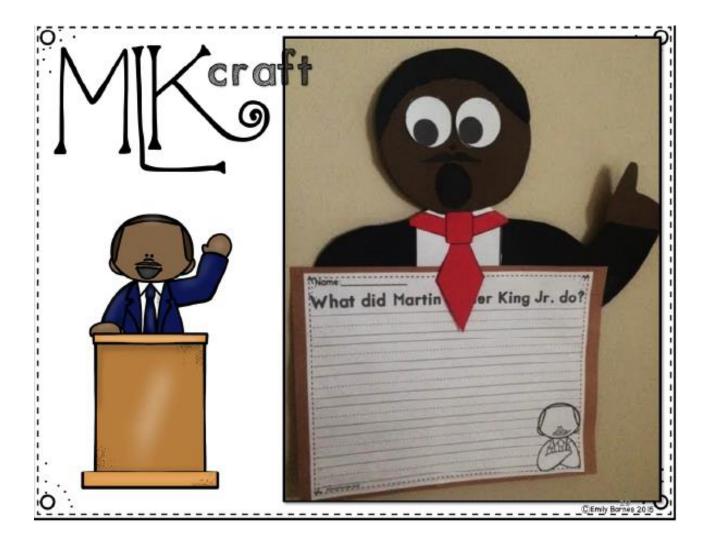

| (C. 10) |              |          |          | <br>  | <br> |      |  |      |                      |            |
|---------|--------------|----------|----------|-------|------|------|--|------|----------------------|------------|
| ľħ      | •            | · ·      |          |       |      |      |  | -    | C                    | : 1        |
| 13      |              |          |          |       |      |      |  | -    | <b>S</b>             | Name:      |
| нķ      |              |          |          |       |      |      |  |      | 2                    | ã i        |
| 13      |              |          |          |       |      |      |  | 7    | ς                    | <u>@</u> ¦ |
| 10 10   |              |          |          |       |      |      |  |      |                      | - 1        |
| 13      |              |          |          |       |      |      |  |      | •                    |            |
| i I     |              |          |          |       |      |      |  | C C  | 2                    | 1          |
| Ľ       |              |          |          |       |      |      |  |      | - 12                 |            |
| i.      |              |          |          |       |      |      |  | C C  | 2                    |            |
| Ľ.      |              |          |          |       |      |      |  |      |                      |            |
| 1       |              |          |          |       |      |      |  | •    | Z                    |            |
| Ľ       |              |          |          |       |      |      |  | 2    |                      |            |
| i.      |              |          |          |       |      |      |  | 6    | 4                    |            |
| li i    |              |          |          |       |      |      |  |      | 1                    |            |
|         |              |          |          |       |      |      |  |      |                      |            |
| i I     |              |          |          |       |      |      |  |      | 3                    |            |
| 2       |              |          |          |       |      |      |  |      | What did Martin luth |            |
| li I    |              |          |          |       |      |      |  |      |                      |            |
| i I     |              |          |          |       |      |      |  | <    |                      |            |
| li I    |              |          |          |       |      |      |  | -    | -                    | - 1        |
|         |              |          |          |       |      |      |  |      | 2                    |            |
| Ľ.      |              |          |          |       |      |      |  | (    | B                    |            |
| i.      |              |          |          |       |      |      |  |      | ÷                    |            |
| Ľ       |              |          |          |       |      |      |  |      | •                    |            |
| i.      |              |          |          |       |      |      |  | 2    | X                    |            |
| Ľ       |              |          |          |       |      |      |  |      |                      |            |
| E.      |              |          |          |       |      |      |  |      | 3                    |            |
| li i    |              |          |          |       |      |      |  |      | 3                    |            |
| i.      |              |          |          |       |      |      |  | 100  |                      |            |
| li I    |              |          |          |       |      |      |  | C    |                      |            |
| 1       | -            | $\leq$   | 0        |       |      |      |  |      | 1                    |            |
| 11      | 7            | $\sim N$ |          | N     |      |      |  |      | •                    |            |
| A       | - ł          | 47       | 14       | V     |      |      |  |      |                      |            |
| l:)     |              | 日ン       | (8):     |       |      |      |  | 6    | diana.               |            |
| V       | $\mathbf{N}$ | X        | ¥₩″      |       |      |      |  |      | 3                    | - 1        |
| 11      |              | "א       | N.       | <br>1 |      |      |  |      | - 6,0                | i sh       |
| B~-     |              | <u> </u> | <u>_</u> | £     | <br> | <br> |  | <br> |                      | - Th       |