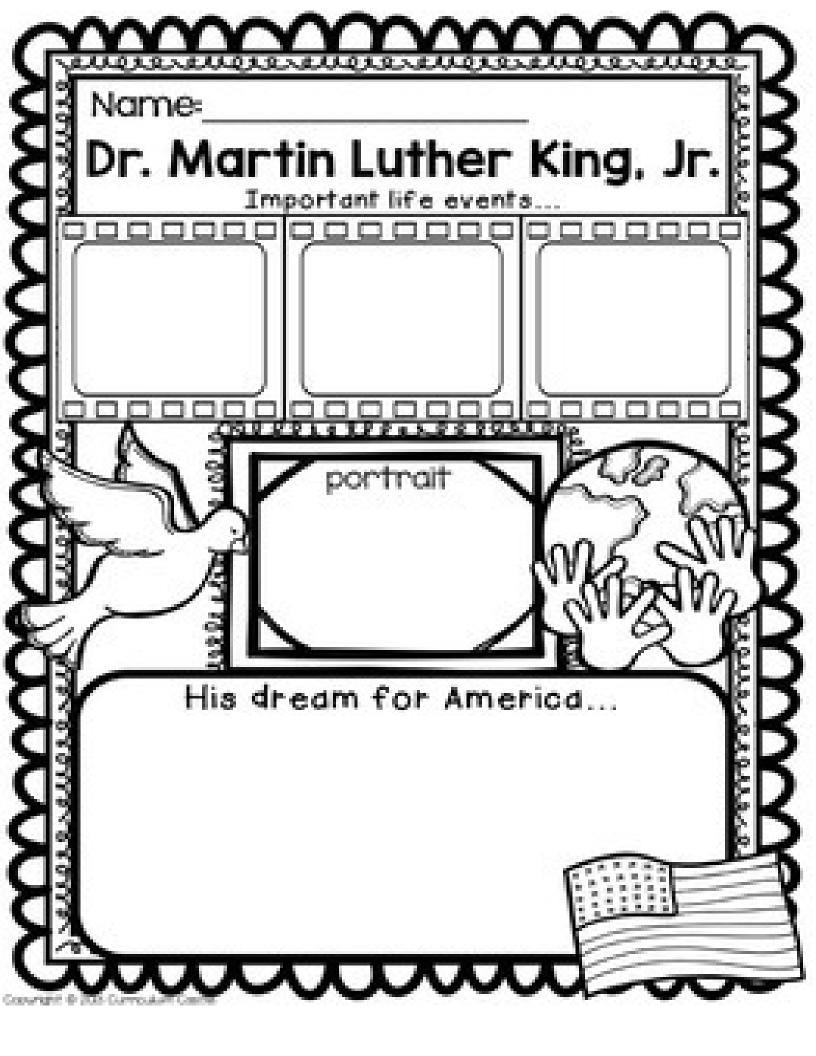

Directions: On the following page complete the poster about Dr. Martin Luther King Jr.

Week 21 Day 1 Date: \_\_\_\_\_ Harvard Yale Princeton

Directions: Using your vocabulary words, tell on the lines below what Martin Luther King Jr's. dream was and how he achieved it.