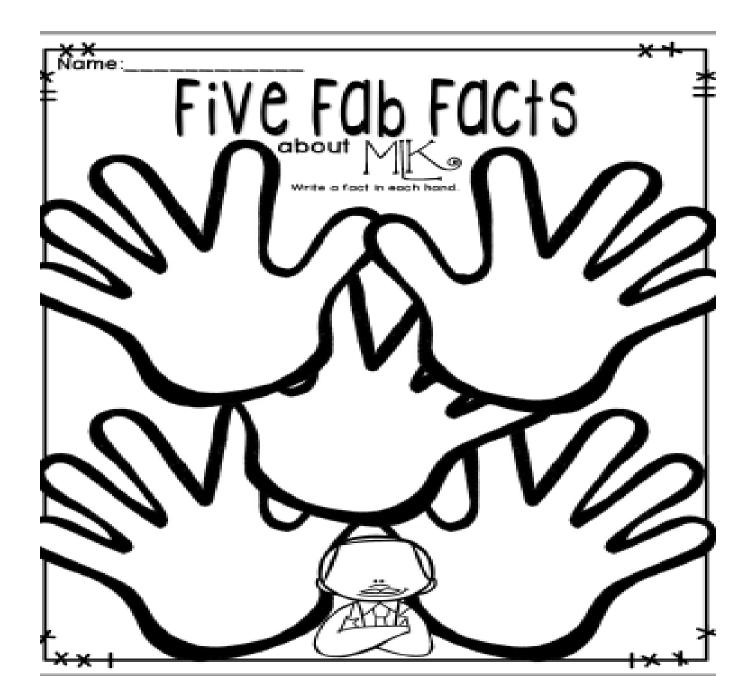

Directions: Using your vocabulary words from today's lesson and your prior knowledge of today's story, write 5 facts about Dr. Martin Luther King Jr.'s life. If you need assistance with remembering facts please use the provided story link on google classroom.