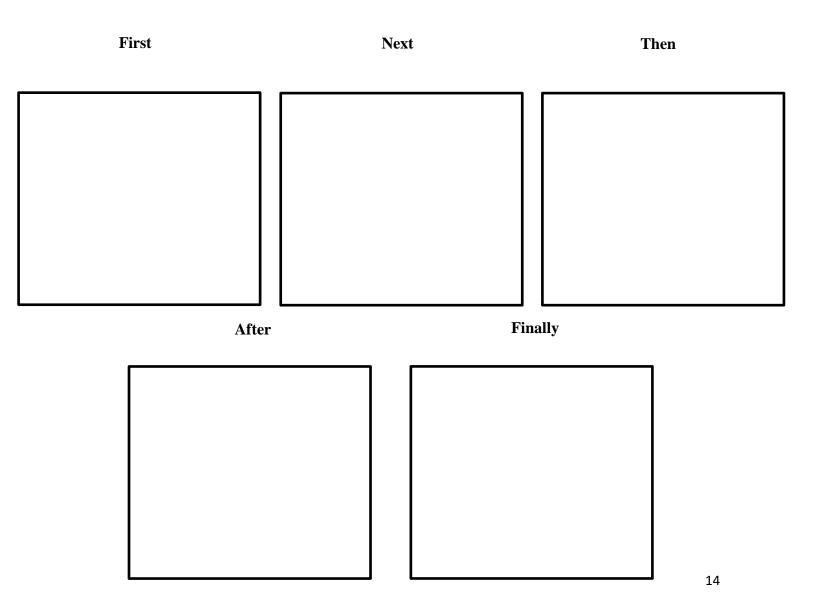

## Application Activity

Directions: Read the sentences below. Each sentence is an event that Martin Luther King. Jr. lived through. Sequence the events in the order that they occurred. The first one has been given to you. Use the words first for the  $1^{st}$  event, next for the  $2^{nd}$  event, then for the  $3^{rd}$  event and finally for the  $4^{th}$  event.

| First | Dr. King was born in Georgia on January 15 <sup>th</sup><br>1929                                |
|-------|-------------------------------------------------------------------------------------------------|
|       | Dr. King receives the Nobel Peace Prize in 1964                                                 |
|       | Dr. King leads the Montgomery Bus Boycott in 1955                                               |
|       | Dr. King gives his famous "I Have a Dream"<br>speech during the March on Washington in<br>1963. |