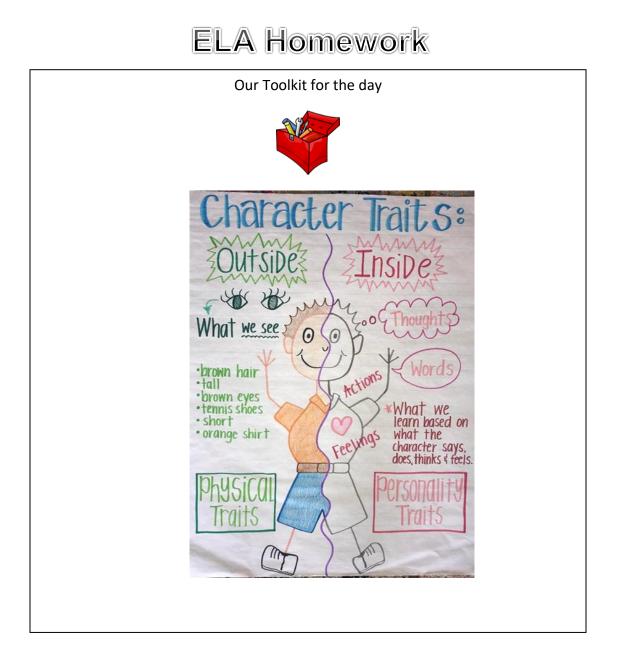

#### CFU/ Application Activity

Directions: Fill in the other half of the chart with words to represent Rosa Park's character traits. WHY are we using these words to describe Rosa Parks? Color and decorate the picture when finished.

### Exit Ticket

Directions: Circle the words that DO NOT best describe Rosa Parks.

- 1. Scared
- 2. Evil
- 3. Brave
- 4. Hardworking
- 5. Mean
- 6. Brave
- 7. Courageous
- 8. Jealous
- 9. Disrespectful
- 10. Selfish

Week 21 Day 4 Date:HarvardYalePrinceton

Dear Ms. Maisenbacher, My signature is proof that I have reviewed my scholar's ELA homework

Parent Signature 🙂

| Name:<br>BCCS-B          | Week 21 Day<br>Harvard                                  |                                  |                                                                                                                                                                                                                                                                     |
|--------------------------|---------------------------------------------------------|----------------------------------|---------------------------------------------------------------------------------------------------------------------------------------------------------------------------------------------------------------------------------------------------------------------|
| Your Turn                |                                                         |                                  |                                                                                                                                                                                                                                                                     |
|                          | E A CHARA<br>Inside & C                                 | )ut!                             |                                                                                                                                                                                                                                                                     |
| Describe the character's | personality traits on the<br>r physical traits on the o | inside of th                     |                                                                                                                                                                                                                                                                     |
| Book/Story:              | tyTraits                                                | Per<br>• W<br>• Is<br>• D<br>• D | Here are some<br>gestions to get you<br>started:<br>sonality Traits<br>that does he like/dislike?<br>he brave, strong or<br>adventurous?<br>sical Traits<br>he young or old?<br>oes anything stand out<br>about him?<br>hat do you like best<br>out this character? |