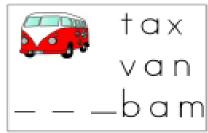

## Circle and write it.

nap tan sat

pat rat pad

hat sat s a d

tar ran bat

fat Nat pat

can fat car

m a t man tam