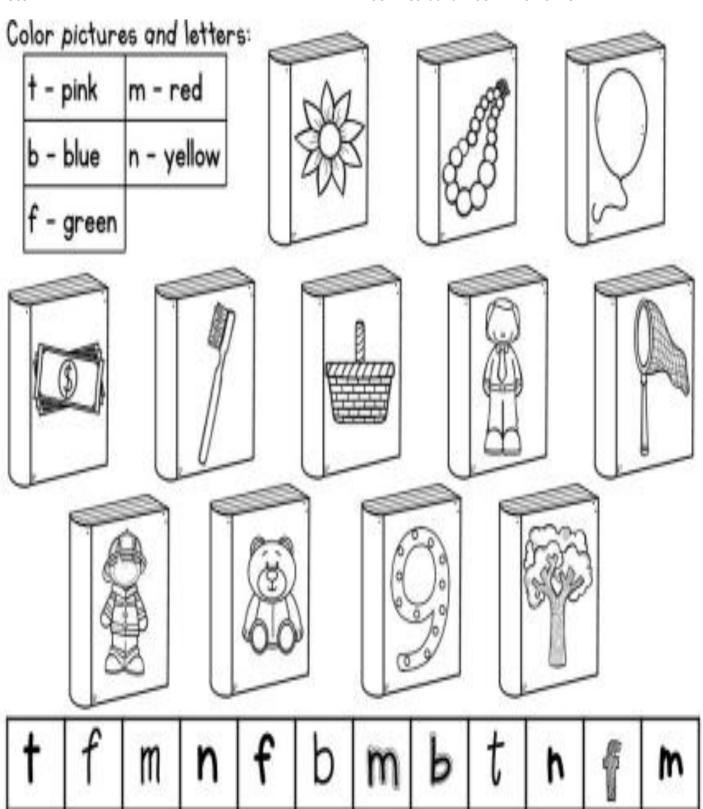

### **SUNY Cortland**

**SUNY Morrisville** 

**Directions:** Circle the picture that begins with the sound.

at family

Name: \_\_\_\_\_\_ Week 18 Day 2: Date: \_\_\_\_\_

BCCS-B SUNY Cortland SUNY Morrisville