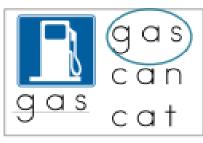

## Match and write it.

cat bat pat sat hat mat fat rat

|     | cat | WELCOME |  |
|-----|-----|---------|--|
| £30 |     | R.      |  |
|     |     |         |  |
|     |     | K       |  |

| Name: | Week 18 Day 2: Date: |
|-------|----------------------|
|       |                      |