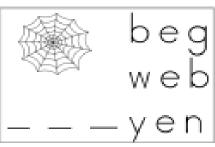

Mel



med metnet



rep wet y e 🛮



wed metMel



| Name: | Week 19 Day 3: Date: |
|-------|----------------------|
| Nume. | Week 15 Day 5. Date. |

### SUNY Cortland SUNY Morrisville

| Spell and write! |   |   |   |   |     |  |        |
|------------------|---|---|---|---|-----|--|--------|
|                  | b | d | а | е | t y |  | ė      |
|                  | 9 | h | i | е | l + |  | family |
| *                | j | k | е | а | p t |  |        |
|                  | Ь | р | u | е | s t |  | Spel   |
|                  | z | n | е | а | y t |  | land   |
|                  | W | n | 0 | е | d t |  | write  |
|                  | f | ٧ | i | е | × † |  |        |
| DA-SPAIRATION    | r | m | е | u | g t |  |        |

SUNY Cortland SUNY Morrisville

## Circle and write.



































| Name:                 | Name:                                       |   |   | Week 19 Day 4: Date: |             |     |
|-----------------------|---------------------------------------------|---|---|----------------------|-------------|-----|
| BCCS-B                | BCCS-B                                      |   |   | and SUNY             | Morrisville |     |
| Nami<br>SEARCH & W    |                                             |   | * |                      |             | -ig |
| Read.                 | Searc                                       | _ |   | $\approx$            | <u>~</u>    | ĭ   |
| dig                   | b                                           | f | Р | w                    | К.          | ш   |
| wig                   | ш