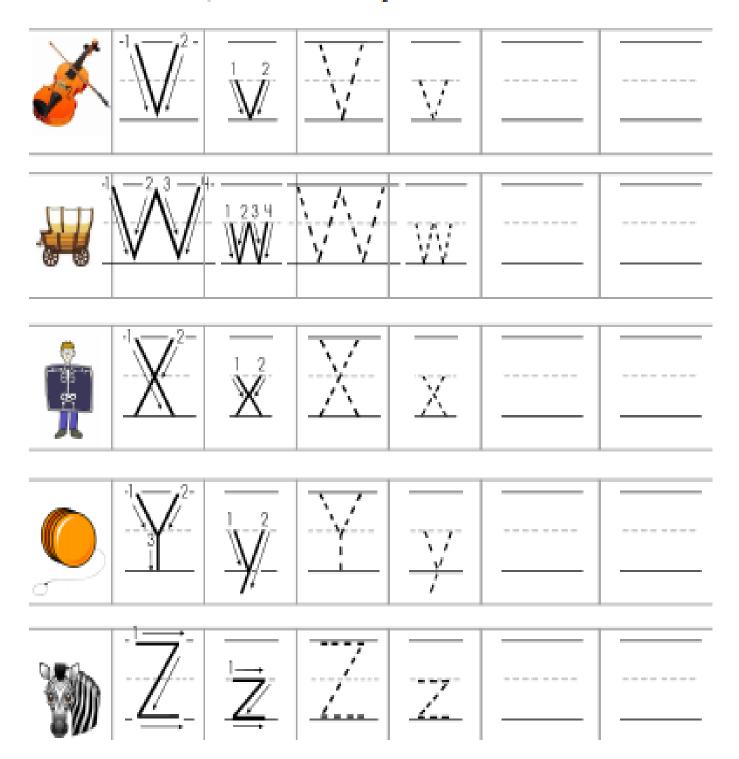

| SUNY Morrisville |  |

| Spell and write! |   |   |   |     |   |   |     |  |  |
|------------------|---|---|---|-----|---|---|-----|--|--|
|                  | b | © | a | ) e | + | m | cat |  |  |
|                  | r | W | i | а   | n | † |     |  |  |
| 4                | f | h | 0 | а   | р | † |     |  |  |
| - Garage         | b | р | u | а   | s | + |     |  |  |
| WELCOME          | m | n | е | а   | I | † |     |  |  |
| ( T              | z | р | i | а   | р | † |     |  |  |
|                  | f | j | i | а   | × | + |     |  |  |
| K                | S | 9 | а | u   | n | † |     |  |  |



| Name: | Week 18 Day 5: Date: |
|-------|----------------------|
|       |                      |

SUNY Cortland SUNY Morrisville

## Trace, write and say the sound aloud.



SUNY Cortland SUNY Morrisville

### Circle and write.



### Read aloud!

































| Name |  |  |
|------|--|--|
|------|--|--|



# Kindergarten Reading Mastery Remote Learning Packet Week 19





Dear Educator,

My signature is proof that I have reviewed my scholar's work and supported him to the best of my ability to complete all assignments.

| (Parent Signature) | (Date) |
|--------------------|--------|

Parents please note that all academic packets are also available on our website at <a href="www.brighterchoice.org">www.brighterchoice.org</a> under the heading "Remote Learning." All academic packet assignments are mandatory and must be completed by all scholars.



### SUNY Cortland SUNY Morrisville



Name: \_\_\_\_\_\_ Week 19 Day 1: Date: \_\_\_\_\_

BCC