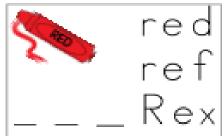

## Match and write it.

cat bat pat sat hat mat fat rat

|     | cat | WELCOME |  |
|-----|-----|---------|--|
| £30 |     | R.      |  |
|     |     |         |  |
|     |     | K       |  |

| Name: | Week 18 Day 2: Date: |
|-------|----------------------|
|       |                      |