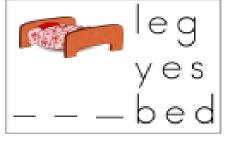

## Match and write it.

cat bat pat sat hat mat fat rat

|     | cat | WELCOME |  |
|-----|-----|---------|--|
| £30 |     | R.      |  |
|     |     |         |  |
|     |     | K       |  |

| Name: | Week 18 Day 2: Date: |
|-------|----------------------|
|       |                      |