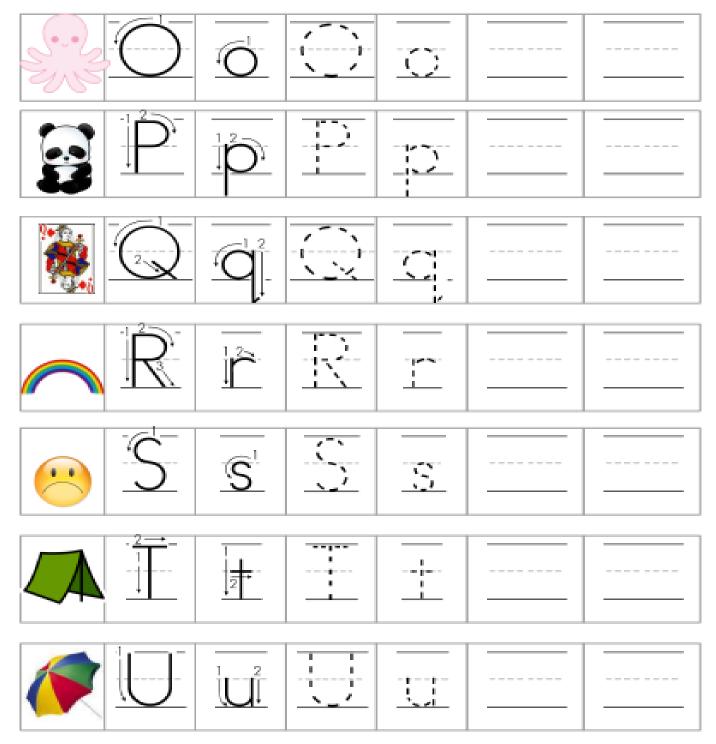

## Trace, write and say the sound aloud.

|     |     |                                         | <br> |
|-----|-----|-----------------------------------------|------|
| B.  | b E |                                         |      |
|     |     |                                         | <br> |
|     |     |                                         | <br> |
| 3=- |     | ======================================= | <br> |
| 4   |     |                                         |      |
|     |     |                                         | <br> |