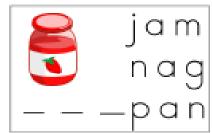

## Match and write it.

cat bat pat sat hat mat fat rat

|     | cat | WELCOME |  |
|-----|-----|---------|--|
| £30 |     | R.      |  |
|     |     |         |  |
|     |     | K       |  |

| Name: | Week 18 Day 2: Date: |
|-------|----------------------|
|       |                      |