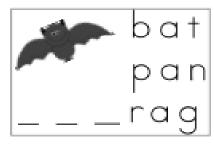

## Match and write it.

cat bat pat sat hat mat fat rat

|     | cat | WELCOME |  |
|-----|-----|---------|--|
| £30 |     | R.      |  |
|     |     |         |  |
|     |     | K       |  |

| Name: | Week 18 Day 2: Date: |
|-------|----------------------|
|       |                      |