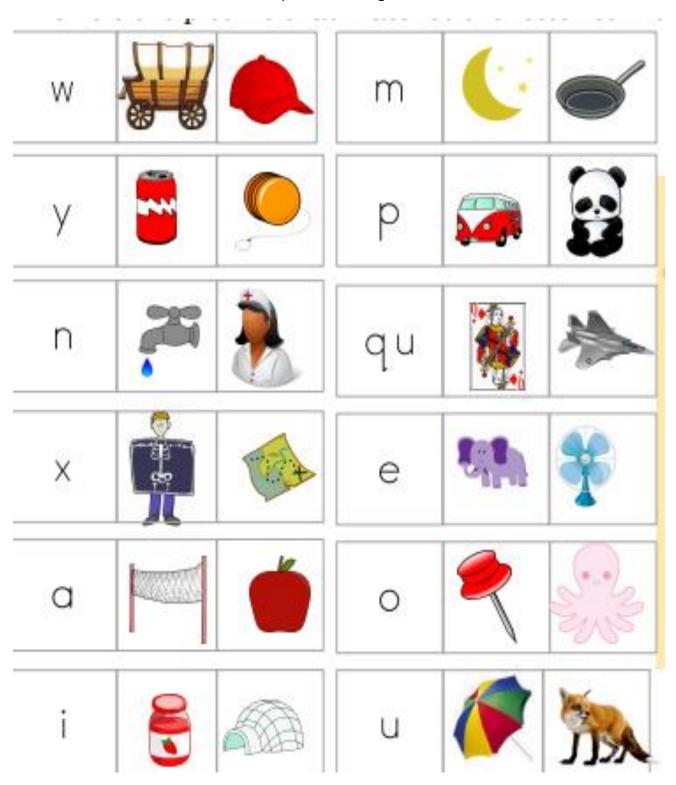

### **SUNY Cortland**

**SUNY Morrisville** 

**Directions:** Circle the picture that begins with the sound.

at family

Name: \_\_\_\_\_\_ Week 18 Day 2: Date: \_\_\_\_\_

BCCS-B SUNY Cortland SUNY Morrisville

### SUNY Cortland SUNY Morrisville

**Directions:** Circle the picture that begins with the sound.

Name:

Week 18 Day 3: Date:\_\_\_\_

**BCCS-B** 

SUNY Cortland **SUNY Morrisville** 