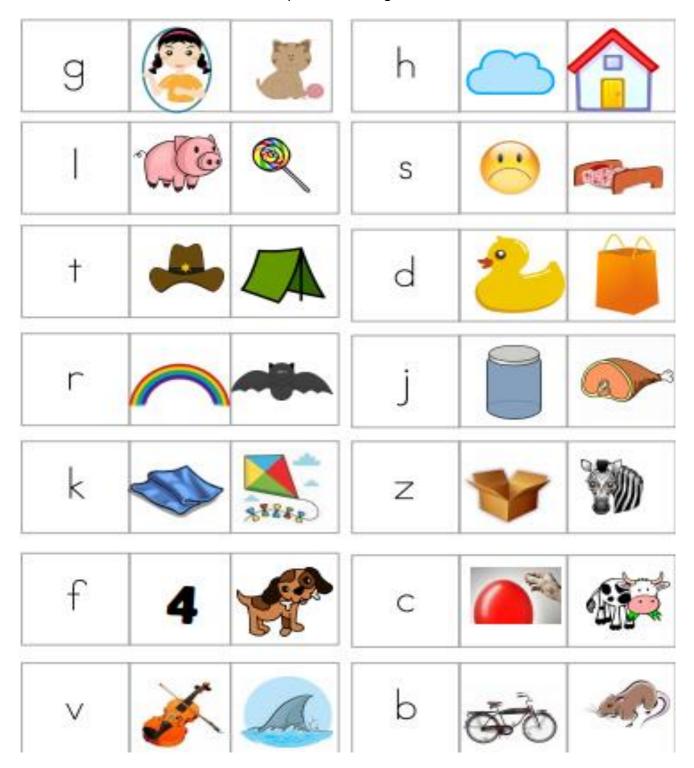

### **SUNY Cortland**

**SUNY Morrisville** 

**Directions:** Circle the picture that begins with the sound.

at family

Name: \_\_\_\_\_\_ Week 18 Day 2: Date: \_\_\_\_\_

BCCS-B SUNY Cortland SUNY Morrisville

### SUNY Cortland SUNY Morrisville

**Directions:** Circle the picture that begins with the sound.

Name:

Week 18 Day 3: Date:\_\_\_\_

**BCCS-B** 

SUNY Cortland **SUNY Morrisville** 