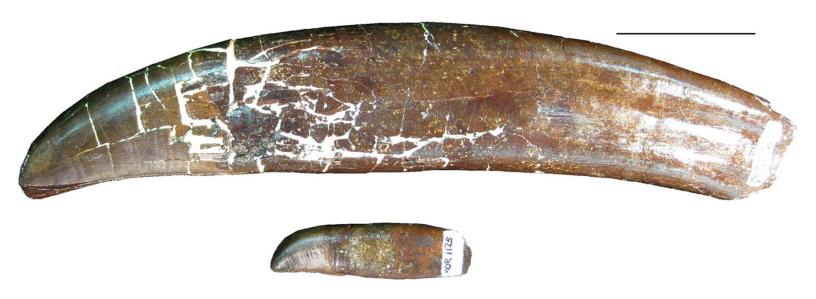

# Fossil Huntress

My First Fossil Find

| Tool                   | How the tool is used | Verb Phrase |
|------------------------|----------------------|-------------|
| Notebook and<br>Pencil |                      |             |
|                        |                      |             |
| hammer and chisel      |                      |             |
|                        |                      |             |
| pickax                 |                      |             |
| map                    |                      |             |
| O                      |                      |             |