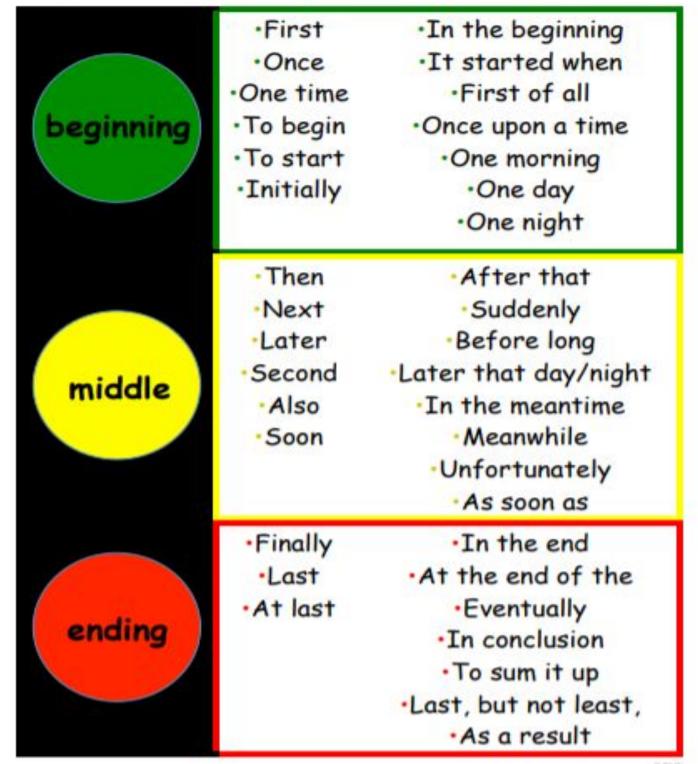

### Time Transition Words

help move the story forward and show the sequence of events