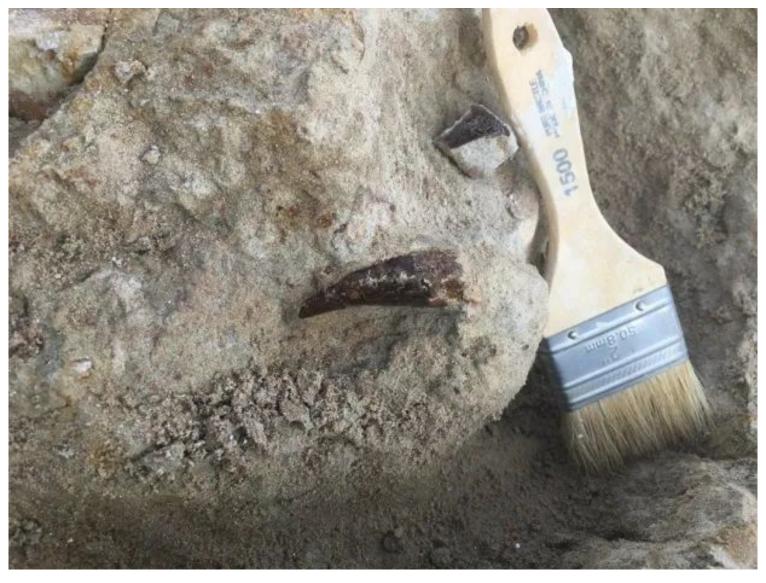

# Fossil Huntress

My First Fossil Find

| Tool                   | How the tool is used | Verb Phrase |
|------------------------|----------------------|-------------|
| Notebook and<br>Pencil |                      |             |
|                        |                      |             |
| hammer and chisel      |                      |             |
|                        |                      |             |
| pickax                 |                      |             |
| map                    |                      |             |
| O                      |                      |             |