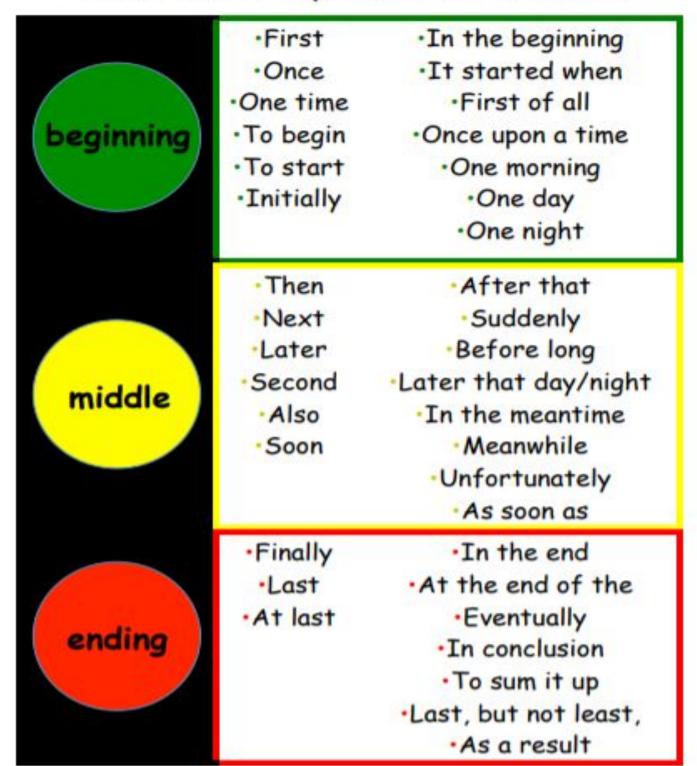

## Time Transition Words

help move the story forward and show the sequence of events