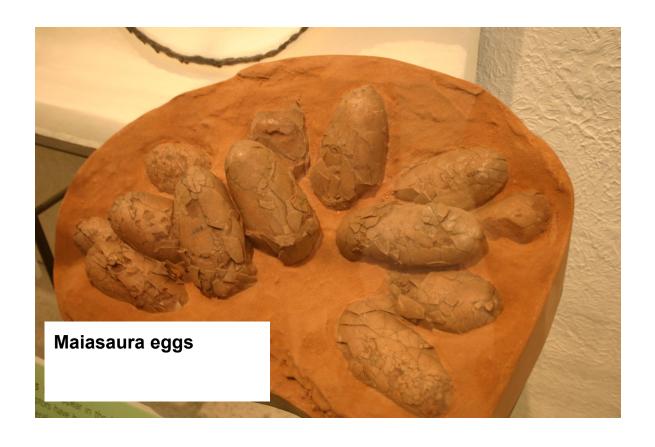

| Barnard College | Columbia<br>University |   | New<br>Univ |
|-----------------|------------------------|---|-------------|
| Ms. Park        | Ms. Hildebrand         | V | Ms. Se      |

New York University Ms. Severino

### **ELAPacket**

# Monday January 25, 2021

# Name:

















desert

hills

mountain





beach

tropical island

#### paper and pencil















tape measure



| Actions                                                                            | Thoughts                                                              | Feelings                                                        |
|------------------------------------------------------------------------------------|-----------------------------------------------------------------------|-----------------------------------------------------------------|
| 1                                                                                  |                                                                       | $\bigcirc$                                                      |
| Dig Hammer