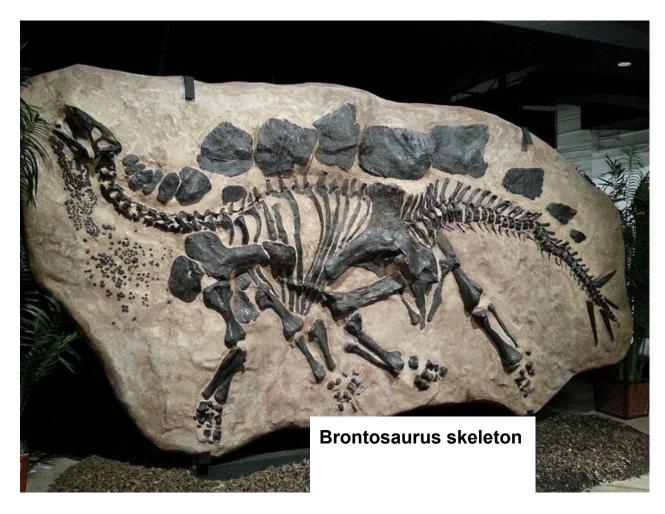

### Narrative Planner: My First Fossil Find

| Beginning. Establish a Situation:                 |  |  |  |  |  |
|---------------------------------------------------|--|--|--|--|--|
| Setting:                                          |  |  |  |  |  |
|                                                   |  |  |  |  |  |
|                                                   |  |  |  |  |  |
|                                                   |  |  |  |  |  |
| Tools:                                            |  |  |  |  |  |
|                                                   |  |  |  |  |  |
|                                                   |  |  |  |  |  |
|                                                   |  |  |  |  |  |
|                                                   |  |  |  |  |  |
| Middle. Describe when you found the fossil:       |  |  |  |  |  |
| What actions did you take to discover the fossil? |  |  |  |  |  |
|                                                   |  |  |  |  |  |
|                                                   |  |  |  |  |  |
|                                                   |  |  |  |  |  |
|                                                   |  |  |  |  |  |
| What did the fossil look like?                    |  |  |  |  |  |
|                                                   |  |  |  |  |  |
|                                                   |  |  |  |  |  |
|                                                   |  |  |  |  |  |
|                                                   |  |  |  |  |  |

| Middle. Explain how you responded when you found the fossil: |  |  |  |  |  |
|--------------------------------------------------------------|--|--|--|--|--|
|                                                              |  |  |  |  |  |
|                                                              |  |  |  |  |  |
| How did you feel?                                            |  |  |  |  |  |
| Thew and you look.                                           |  |  |  |  |  |
|                                                              |  |  |  |  |  |
|                                                              |  |  |  |  |  |
|                                                              |  |  |  |  |  |
| What did you think?                                          |  |  |  |  |  |
|                                                              |  |  |  |  |  |
|                                                              |  |  |  |  |  |
|                                                              |  |  |  |  |  |
|                                                              |  |  |  |  |  |
|                                                              |  |  |  |  |  |
| End. Provide a sense of closure:                             |  |  |  |  |  |
| What happened after you found the fossil?                    |  |  |  |  |  |
|                                                              |  |  |  |  |  |
|                                                              |  |  |  |  |  |
|                                                              |  |  |  |  |  |
|                                                              |  |  |  |  |  |
|                                                              |  |  |  |  |  |
|                                                              |  |  |  |  |  |
|                                                              |  |  |  |  |  |
|                                                              |  |  |  |  |  |