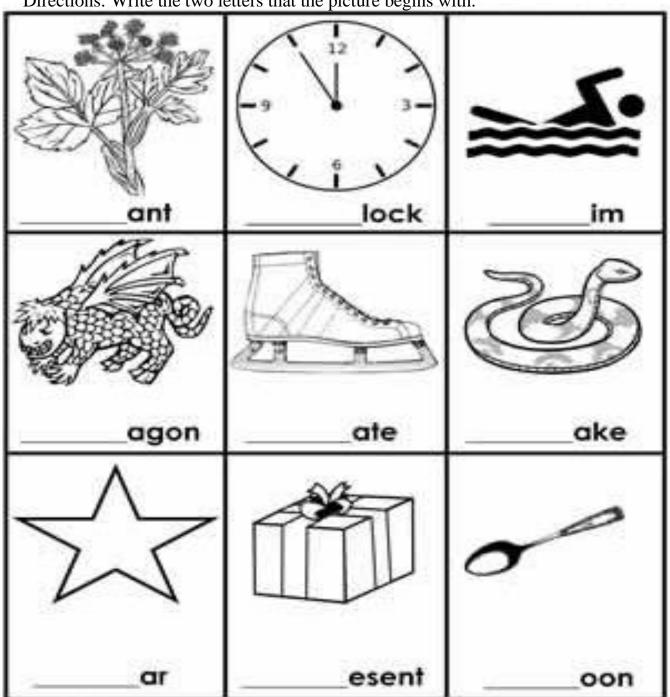

### Homework

Directions: Write the two letters that the picture begins with.

| Name:  | Week 2 |       |       |
|--------|--------|-------|-------|
| BCCS-B | RPI    | SIENA | UNION |