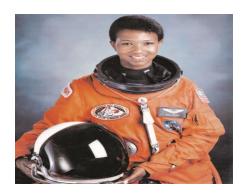

| Name     | Week 2 | 3 Day 2 Date | !     |
|----------|--------|--------------|-------|
| BCCS-B   | RPI    | Siena        | Union |
| Homework |        |              |       |

Read the passage about Mae Jemison. Answer the questions in complete sentences.

Mae Carol Jemison was born in Decatur, Alabama, on October 17, 1956. She had three older siblings. Her mother taught English and Math, and her father worked keeping the building nice for a charity organization.

Mae knew she wanted to be a scientist of some kind since she was young. The TV series of Star Trek with black actress Nichelle Nichols inspired her to be an astronaut. She was the first black woman who went into space.

Why did Mae Jemison want to be a scientist?

| Mae Jemison wo  | anted to be a scientist because         |
|-----------------|-----------------------------------------|
| Who was part of | Mae Jemison's "family" and support?     |
|                 | was a part of Mae Jemison's "family and |
| Support.        |                                         |