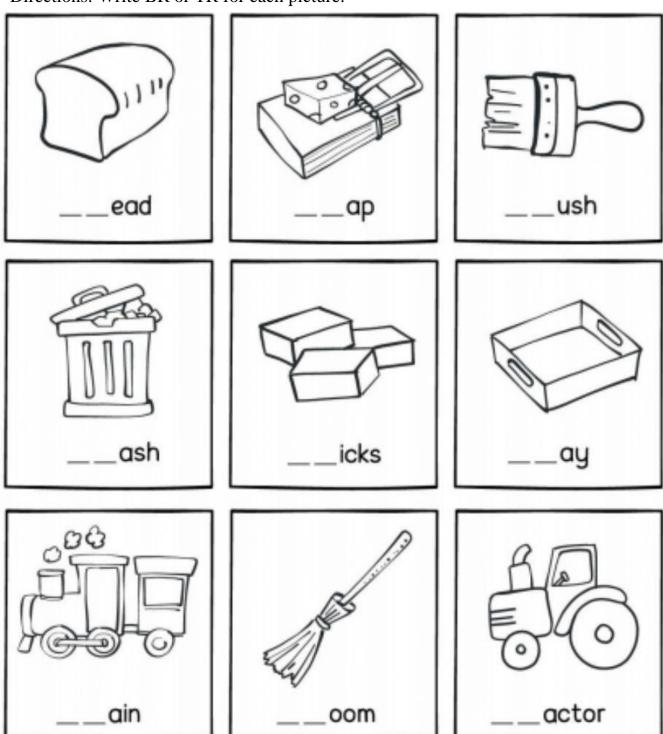

## Homework

Directions: Write BR or TR for each picture.

| Name:  | Week 2 | 24 Day 2 Date: _ |       |
|--------|--------|------------------|-------|
| BCCS-B | RPI    | SIENA            | UNION |