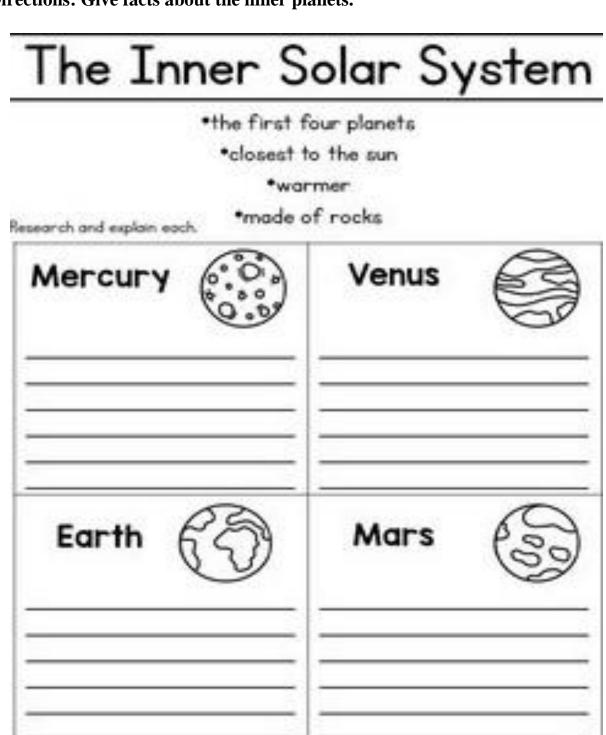

#### Astronomy (D6.W3.L2) Classwork

Directions: Give facts about the inner planets.

| Name:  | _ Week 24 Day 2 Date: |       |       |
|--------|-----------------------|-------|-------|
| BCCS-B | RPI                   | SIENA | UNION |