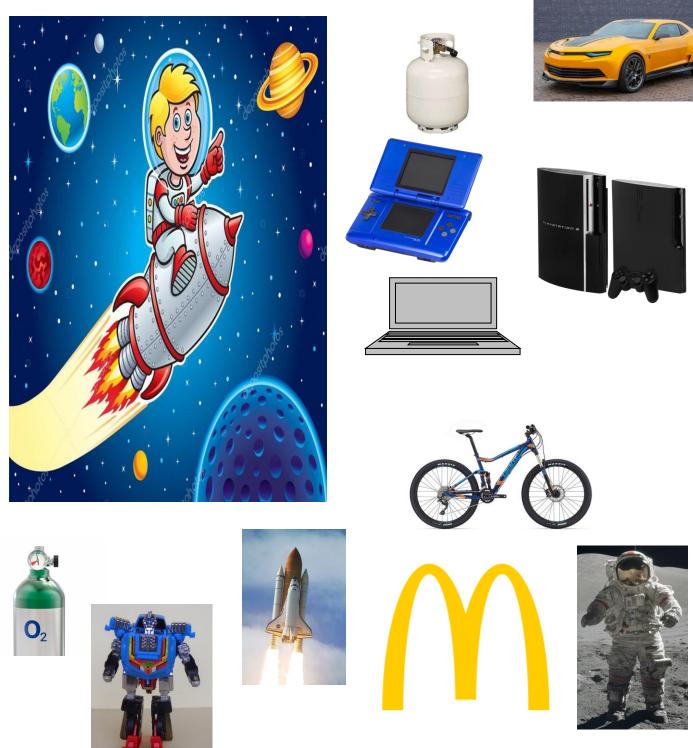

## Astronomy (D6.W3.L1) Classwork

Directions: Circle the things scientist and astronauts both need to get to space.

| Name:                                 | Week 24 Day 1 Date:      |                 |                                                 |  |  |  |
|---------------------------------------|--------------------------|-----------------|-------------------------------------------------|--|--|--|
| BCCS-B                                |                          | RPI SIENA UNION |                                                 |  |  |  |
| Astro                                 | nomy (D6.W3.L1) Exit     | Ticket          |                                                 |  |  |  |
| Directions: What are three            | things scientist need to | explore the     | moon?                                           |  |  |  |
| 1                                     |                          | -               |                                                 |  |  |  |
| 2                                     |                          | AT)             | * Santana                                       |  |  |  |
| 4. Who was the first astronau         | (1) Km. (1)              |                 | Cath Wern Astriky/Maga cause, Kasping Kids Busy |  |  |  |
| Michael Collins                       | Neil Armstrong           |                 | Buzz Aldrin                                     |  |  |  |
|                                       |                          |                 |                                                 |  |  |  |
| 5. What did the astronauts b          | ring back from the moor  | า?              |                                                 |  |  |  |
| The astronauts brought back the moon. |                          |                 | from                                            |  |  |  |