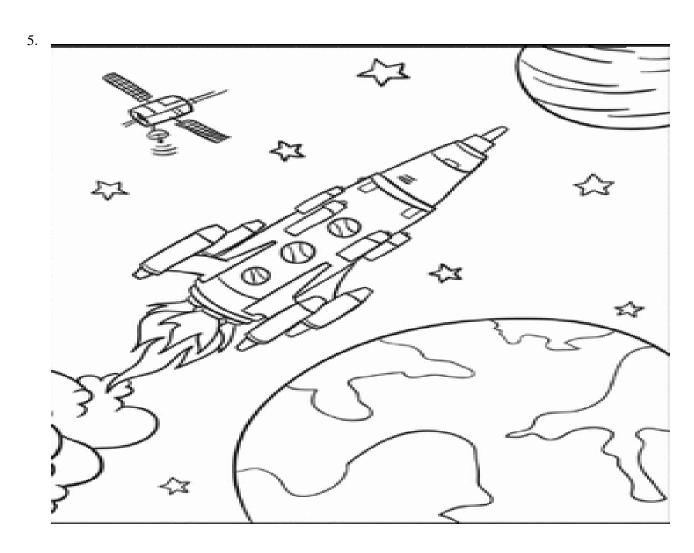

| Name:  | Week 2 | 22 Day 1 Date: _ |       |
|--------|--------|------------------|-------|
| BCCS-B | RPI    | SIENA            | UNION |

Directions: List the objects that you see in the picture. Then color the picture.

| 1  |  |
|----|--|
| 1. |  |
|    |  |

2. \_\_\_\_\_

**3.** 

4. \_\_\_\_\_

| Name:  | Week 2 | 22 Day 2 Date: |       |
|--------|--------|----------------|-------|
| BCCS-B | RPI    | SIENA          | UNION |