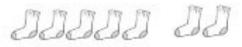

Name \_\_\_\_\_ Date \_\_\_\_

1. Match the pictures with the number sentences.

| 00000 | 20000 |  |
|-------|-------|--|
| 00000 | 000   |  |

Circle 10 and subtract.

Draw and circle 10, or break apart the teen number with a number bond. Then subtract.

Name \_\_\_\_

Date

1. Match the pictures with the number sentences.

| -00000 000    | 00000 00  |
|---------------|-----------|
| -00000 000    | 0000      |
| -00000 000000 | 000       |
| -00000 000    | 00000 0   |
| -0000 000     | 00000 000 |