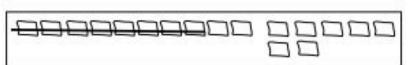

Name \_\_\_\_\_ Date \_\_\_\_

1. Match the pictures with the number sentences.

| 00000 | 20000 |  |
|-------|-------|--|
| 00000 | 000   |  |

Circle 10 and subtract.

Draw and circle 10, or break apart the teen number with a number bond. Then subtract.