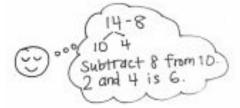

b. 14 - 8 = \_\_\_\_

Name

Date

Draw 5-group rows, and cross out to solve. Complete the number sentences. Write the 2+ addition sentence that helped you add the two parts.

| Book Title: | Name:       | Date: |   |
|-------------|-------------|-------|---|
| Book Title: |             |       |   |
|             | Book Title: |       |   |
|             |             |       |   |
|             |             |       |   |
|             |             |       |   |
|             |             |       |   |
|             |             |       |   |
|             |             |       |   |
|             |             |       |   |
|             |             |       |   |
|             |             |       | , |
|             |             |       |   |
|             |             |       |   |
|             |             |       |   |
|             |             |       |   |
|             |             |       |   |
|             |             |       |   |
|             |             |       |   |
|             |             |       |   |
|             |             |       |   |
|             |             |       |   |