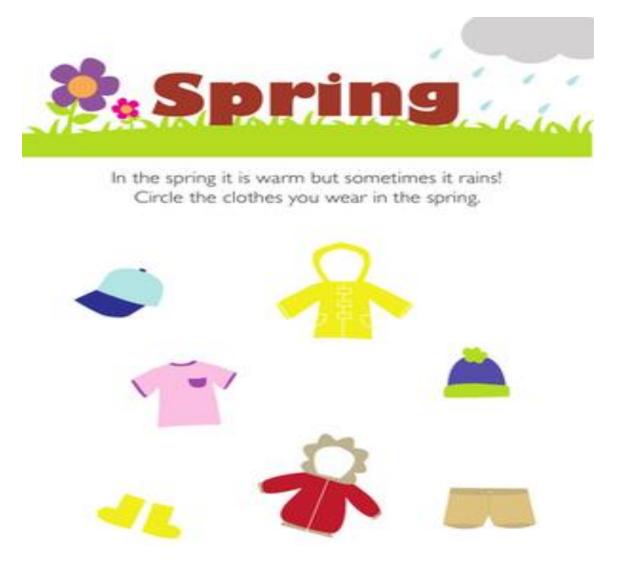

### Seasons and Weather Week 1 day 2

**Directions**: Circle the clothes that you wear in the spring.

Describe the weather that you see in the springtime.

| а | m | ne |
|---|---|----|
|   |   |    |
|   | а | am |