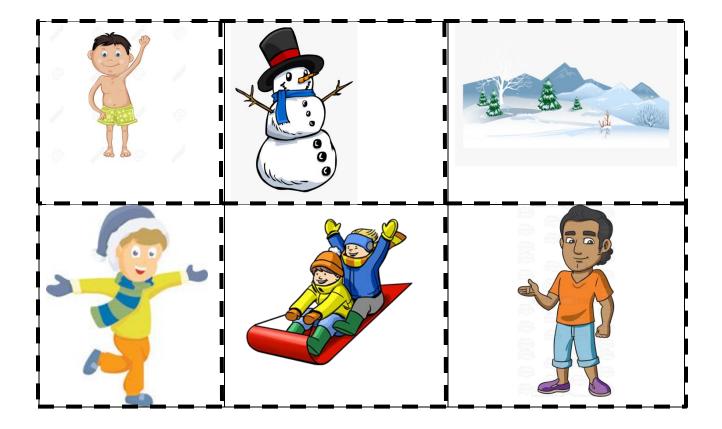

### Seasons and Weather Week 1 Day 1

**Directions:** Cut out the pictures of the winter season and glue them in the box.

BCCS-B

Name \_\_\_\_\_

Week 24 Day 2 Date\_\_\_\_\_

BCCS-B

SUNY Cortland SUNY Morrisville