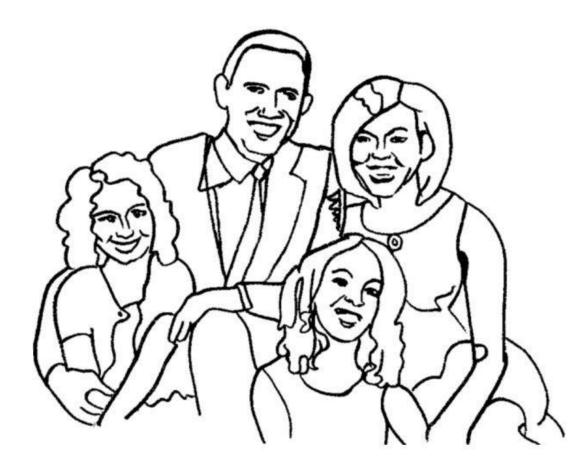

### Black History Unit Day 1 Extension Activity

**Directions:** Color the picture of Barack Obama and his family.

BCCS-B

Name \_\_\_\_\_\_ Week 23 Day 2 Date \_\_\_\_\_\_

SUNY Cortland SUNY Morrisville