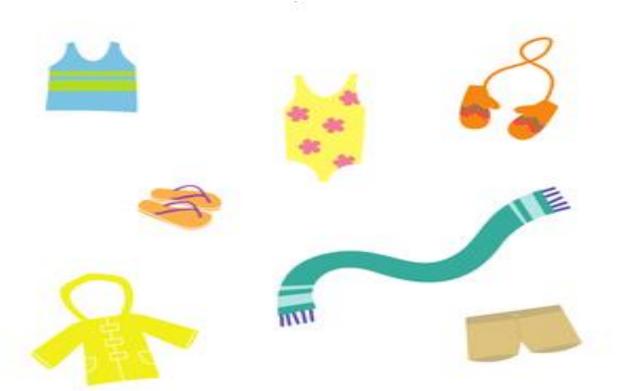

### Seasons and Weather Week 1 Day 3 Exit Ticket

**Directions:** Circle the clothing that you would wear in the summer.

Circle the clothing that you would wear in the summer time.

What is the weather like and what happens during the summer?