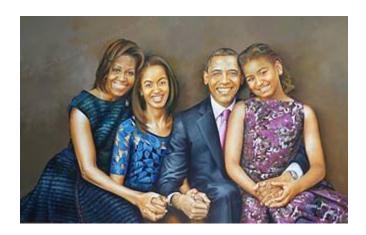

### **Black History Unit Day 1**

Directions: Write about the members of Barack Obama's family. Who is in Barack Obama's family?

| Name |  |
|------|--|
|------|--|

Week 23 Day 1 Date\_\_\_\_\_

BCCS-B

SUNY Cortland SUNY Morrisville

### Black History Unit Day 1 Extension Activity

**Directions:** Color the picture of Barack Obama and his family.

BCCS-B

Name \_\_\_\_\_\_ Week 23 Day 2 Date \_\_\_\_\_\_

SUNY Cortland SUNY Morrisville