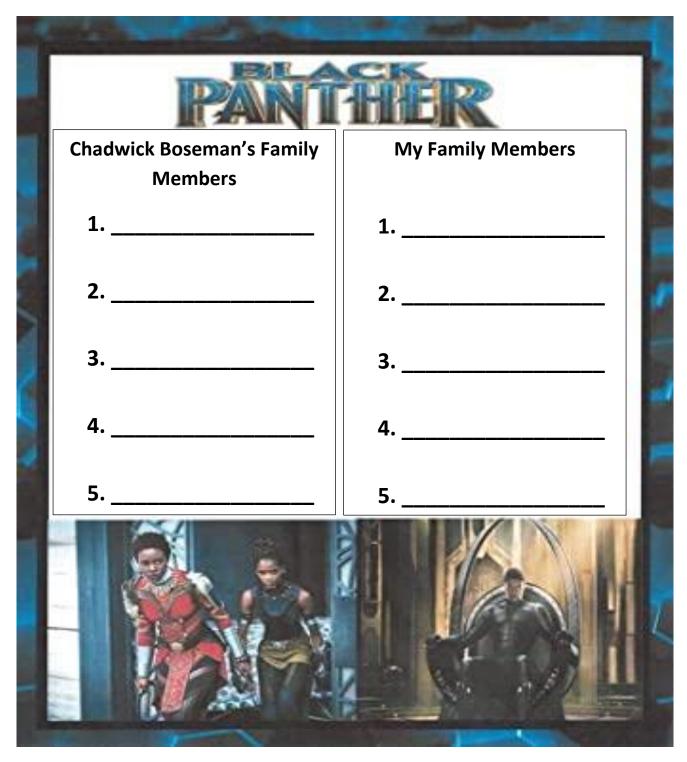

### **Black History Unit Day 3 Exit Ticket**

**Directions:** Name the people in Chadwick Boseman's family. Name the people in your family. Circle the members that are the same.

Name \_\_\_\_\_\_ Week 23 Day 3 Date \_\_\_\_\_