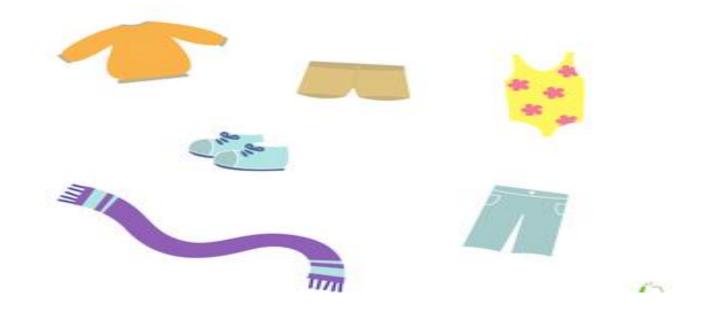

### Seasons and Weather Week 1 day 2

**Directions**: Circle the clothes that you wear in the spring.

Describe the weather that you see in the springtime.

| а | m | ne |
|---|---|----|
|   |   |    |
|   | а | am |

### Seasons and Weather Week 1 Day 3 Exit Ticket

**Directions:** Circle the clothing that you would wear in the summer.

Circle the clothing that you would wear in the summer time.

What is the weather like and what happens during the summer?