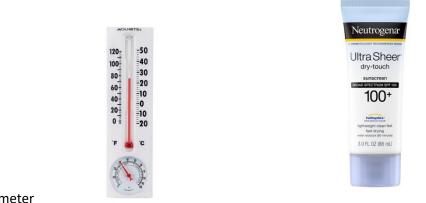

ortland SUNY Morrisville

### Seasons and Weather Week 1 Day 3 Exit Ticket

**Directions:** Circle the clothing that you would wear in the summer.



Circle the clothing that you would wear in the summer time.



What is the weather like and what happens during the summer?



| Ν | а | m   | ne |
|---|---|-----|----|
|   | ~ | ••• |    |

Week 24 Day 4 Date\_\_\_\_\_

BCCS-B

SUNY Cortland SUNY Morrisville

#### Seasons and Weather Week 1 Day 4 Exit Ticket





What is the weather like and what do people do during Autumn/ Fall?



| Name   | _ Week 24 Day 5 Date           |  |
|--------|--------------------------------|--|
| BCCS-B | SUNY Cortland SUNY Morrisville |  |

#### **Seasons and Weather Content Quiz**

**Directions:** Part 1: Circle the picture that matches the vocabulary word.



#### 1.) Thermometer



#### Part 2

3.) Circle the weather that you see in the winter.





4.) Circle the weather that you see in the summer.