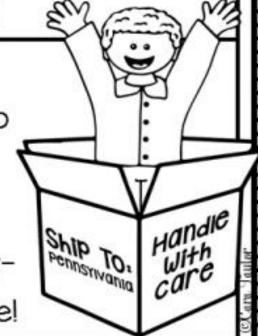

### Henry Box Brown

Henry Box Brown was a slave. He wanted to escape to be free. So Henry mailed himself in a wooden box. He went to Pennsylvania. Twenty-seven days later, he was there!

- I. What was Henry Brown before he escaped?
- 2. How did he escape?
- 3. How long did it take Henry to get to Pennsylvania?