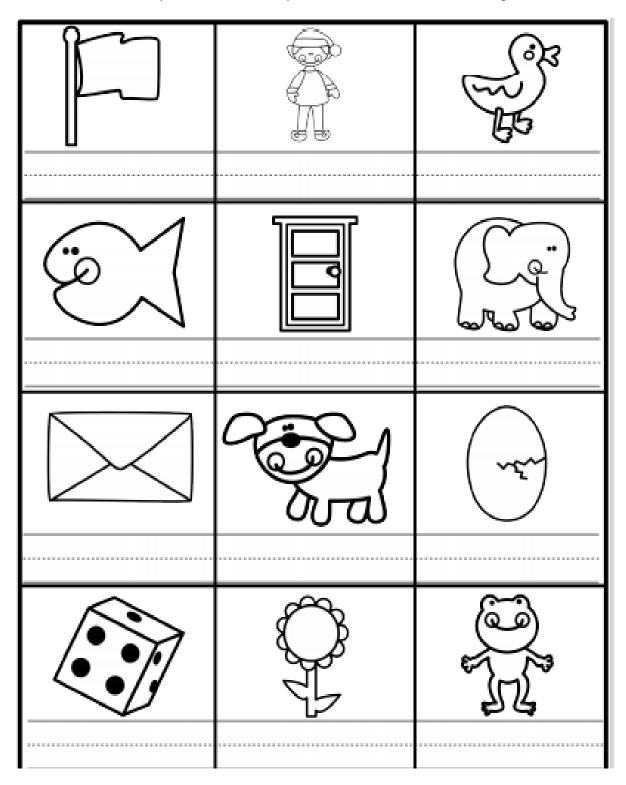

**Directions:** Say the name of each picture and write the beginning sound.

| Z |   |  |
|---|---|--|
|   |   |  |
|   | 8 |  |

| Name: | Week 24 Day 1: Date: |
|-------|----------------------|
|       |                      |