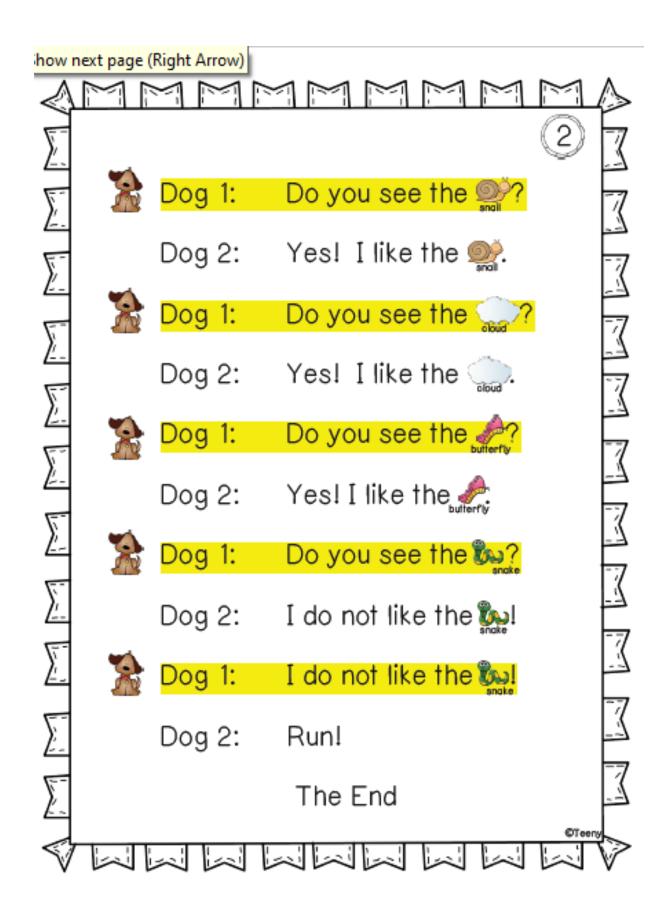

## About the story......

Write about what happen in the story.

| Beginning | Do you see the    |
|-----------|-------------------|
| Middle    | Do you see the    |
| End       | I do not like the |

| Name                      |     | Date    |          |  |
|---------------------------|-----|---------|----------|--|
| BCCS-B                    | NYU | Cornell | Columbia |  |
| Story Theater A Wk 4 (30) |     |         |          |  |