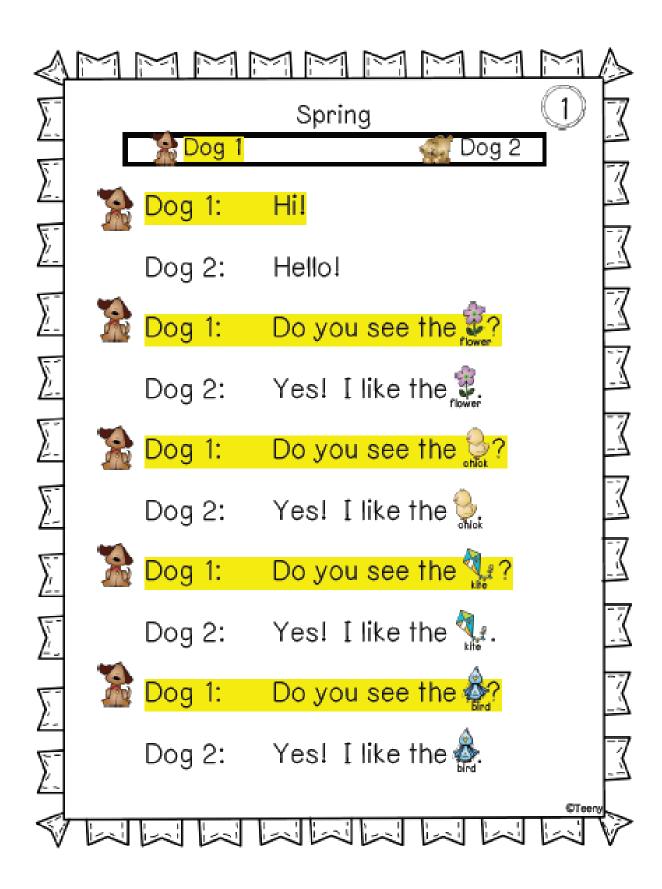

| Name                                                   |           | Date |         |          |  |  |  |
|--------------------------------------------------------|-----------|------|---------|----------|--|--|--|
| BCCS-B                                                 |           | NYU  | Cornell | Columbia |  |  |  |
| Story Theater A Wk 1 (26)                              |           |      |         |          |  |  |  |
| STORY THEATER                                          |           |      |         |          |  |  |  |
| TITLE: SPRING                                          |           |      |         |          |  |  |  |
|                                                        |           |      |         |          |  |  |  |
| Draw a picture of the characters in the story in the b | ox below: |      |         |          |  |  |  |
| DOG 1                                                  | DOG 2     |      |         |          |  |  |  |
|                                                        |           |      |         |          |  |  |  |
|                                                        |           |      |         |          |  |  |  |
|                                                        |           |      |         |          |  |  |  |
|                                                        |           |      |         |          |  |  |  |
|                                                        |           |      |         |          |  |  |  |
|                                                        |           |      |         |          |  |  |  |
|                                                        |           |      |         |          |  |  |  |
|                                                        |           |      |         |          |  |  |  |
|                                                        |           |      |         |          |  |  |  |
|                                                        |           |      |         |          |  |  |  |
|                                                        |           |      |         |          |  |  |  |
|                                                        |           |      |         |          |  |  |  |

## About the story......

Write about what happen in the story.

| Beginning | Do you see the    |
|-----------|-------------------|
| Middle    | Do you see the    |
| End       | I do not like the |

| Name                      |     | Date    |          |  |
|---------------------------|-----|---------|----------|--|
| BCCS-B                    | NYU | Cornell | Columbia |  |
| Story Theater A Wk 4 (30) |     |         |          |  |