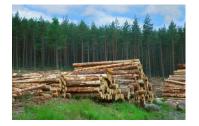

#### **Earth Week 1 Day 2 Exit Ticket**

**Directions:** There are three pictures of natural resources next to an item made by them. Listen closely as your teacher reads the names of the natural resource to you. Circle the natural resource that is being used for item: water, coal, or trees.

| 1. Paper               |  |  |
|------------------------|--|--|
| 2. Fish                |  |  |
| 3. Light               |  |  |
| 4. Watering Garden     |  |  |
| 5.<br>Log Cabin/ House |  |  |
| 6.  Drinking Water     |  |  |