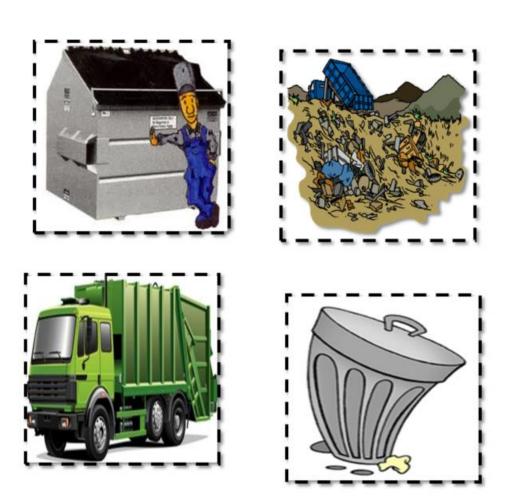

#### Earth Week 2 Day 1 Exit Ticket

**Directions:** Listen to each question. Answer the question by gluing the correct illustration in each box.

Where should we put our trash when we finish with it?

1

When people take their trash outside, what do they place it in?

2

What vehicle is used to pick up trash?

3

Where does a county waste collector take the trash?

4

**SUNY Cortland SUNY Morrisville** 

Earth Week 2 Day 1

**Directions:** Cut out the pictures to complete the exit ticket.