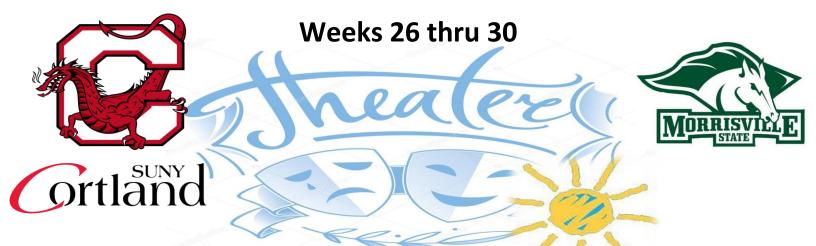

| Name                                                   | Date                           |  |  |  |  |
|--------------------------------------------------------|--------------------------------|--|--|--|--|
| BCCS-B                                                 | SUNY Morrisville SUNY Cortland |  |  |  |  |
| Story Theater A Wk 1 (26)                              |                                |  |  |  |  |
| STORY THEATER                                          |                                |  |  |  |  |
| TITLE: SPRING                                          |                                |  |  |  |  |
|                                                        |                                |  |  |  |  |
|                                                        |                                |  |  |  |  |
| Draw a picture of the characters in the story in the b | ox below:                      |  |  |  |  |
| DOG 1                                                  | DOG 2                          |  |  |  |  |
|                                                        |                                |  |  |  |  |
|                                                        |                                |  |  |  |  |
|                                                        |                                |  |  |  |  |
|                                                        |                                |  |  |  |  |
|                                                        |                                |  |  |  |  |
|                                                        |                                |  |  |  |  |
|                                                        |                                |  |  |  |  |
|                                                        |                                |  |  |  |  |
|                                                        |                                |  |  |  |  |
|                                                        |                                |  |  |  |  |
|                                                        |                                |  |  |  |  |
|                                                        |                                |  |  |  |  |

## About the story......

Write about what happen in the story.

| Beginning  | Do you see the |
|------------|----------------|
| Middle     | Do you see the |
| <u>End</u> | I do not like  |

| Name                      | Date             |               |
|---------------------------|------------------|---------------|
| BCCS-B                    | SUNY Morrisville | SUNY Cortland |
| Story Theater A Wk 3 (28) |                  |               |

| Setting                                       | Spring |
|-----------------------------------------------|--------|
| Draw a picture of the dogs in the Springtime. |        |
| What do you see in the spring?                |        |
| sun                                           |        |
| clouds                                        |        |
| flowers                                       |        |
| chick                                         |        |
| kite                                          |        |
| bird                                          |        |
| butterfly                                     |        |
| snake?                                        |        |