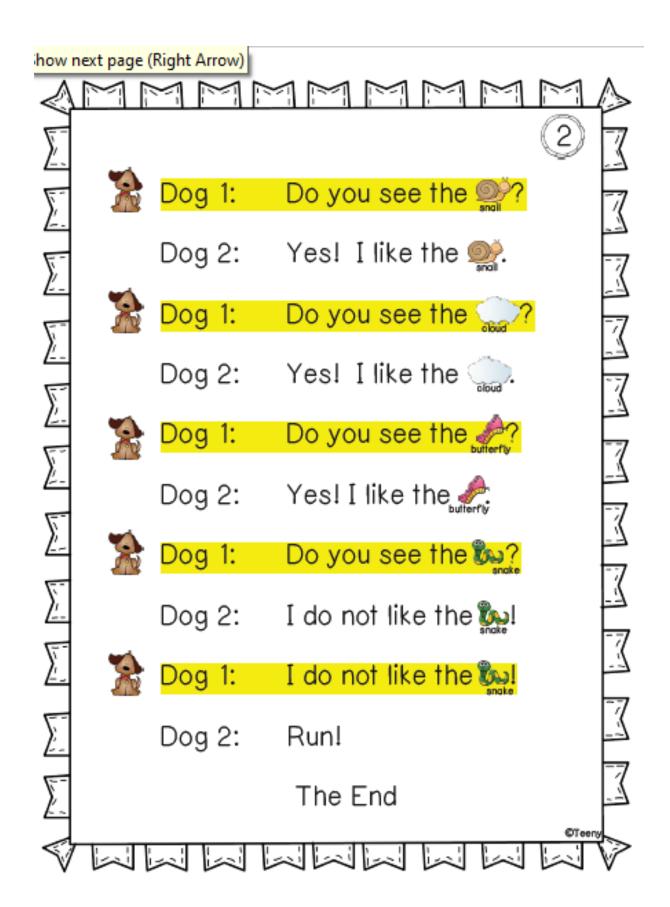

## About the story......

Write about what happen in the story.

| Beginning  | Do you see the |
|------------|----------------|
| Middle     | Do you see the |
| <u>End</u> | I do not like  |

| Name                      | Date             |               |
|---------------------------|------------------|---------------|
| BCCS-B                    | SUNY Morrisville | SUNY Cortland |
| Story Theater A Wk 3 (28) |                  |               |

| Setting                                       | Spring |
|-----------------------------------------------|--------|
| Draw a picture of the dogs in the Springtime. |        |
| What do you see in the spring?                |        |
| sun                                           |        |
| clouds                                        |        |
| flowers                                       |        |
| chick                                         |        |
| kite                                          |        |
| bird                                          |        |
| butterfly                                     |        |
| snake?                                        |        |