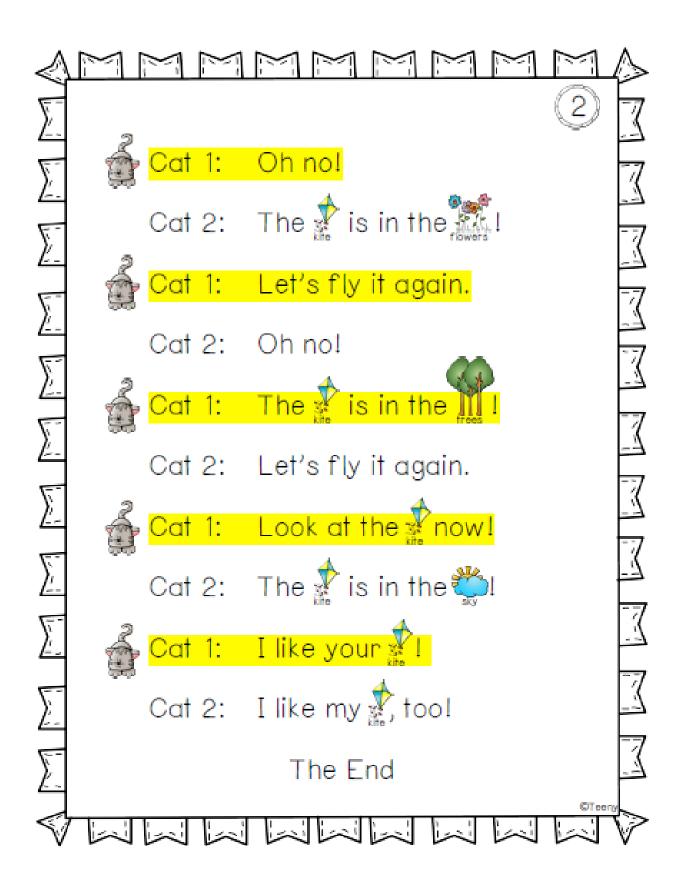

### Write about what happen in the story.

| Beginning    |                                 |
|--------------|---------------------------------|
| Cat 1        | has a                           |
| Cat 2        | They the kite.                  |
| Middle Cat 1 | The kite went in the            |
| Cat 2        | Then the kite went in the       |
| End<br>Cat 1 | Finally, the kite flew into the |
| Cat 2        |                                 |