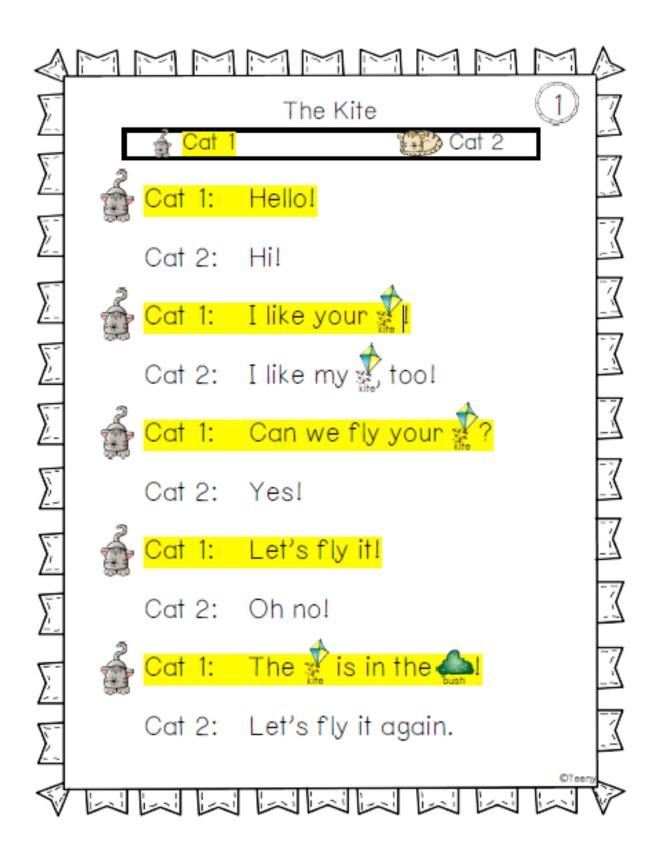

| Name                                                            | Date   |       |       |  |
|-----------------------------------------------------------------|--------|-------|-------|--|
| BCCS-B                                                          | RPI    | Siena | Union |  |
| Story Theater B Week 1 (31)                                     |        |       |       |  |
| STORY T                                                         | HEATER |       |       |  |
| TITLE: The Kite                                                 |        |       |       |  |
|                                                                 |        |       |       |  |
| Draw a picture of the characters in the story in the box below: |        |       |       |  |
| Cat 1                                                           | Cat 2  |       |       |  |
|                                                                 |        |       |       |  |
|                                                                 |        |       |       |  |
|                                                                 |        |       |       |  |
|                                                                 |        |       |       |  |
|                                                                 |        |       |       |  |
|                                                                 |        |       |       |  |
|                                                                 |        |       |       |  |
|                                                                 |        |       |       |  |
|                                                                 |        |       |       |  |
|                                                                 |        |       |       |  |
|                                                                 |        |       |       |  |
|                                                                 |        |       |       |  |

### Write about what happen in the story.

| Beginning    |                                 |
|--------------|---------------------------------|
| Cat 1        | has a                           |
| Cat 2        | They the kite.                  |
| Middle Cat 1 | The kite went in the            |
| Cat 2        | Then the kite went in the       |
| End<br>Cat 1 | Finally, the kite flew into the |
| Cat 2        |                                 |