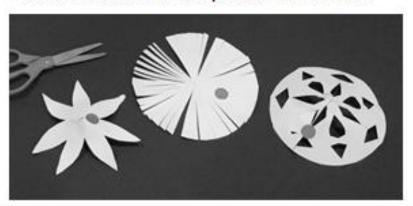

### umbrella top

#### Don't stop the wind!

Leaves let wind blow through. Can you make an umbrella top that does that?