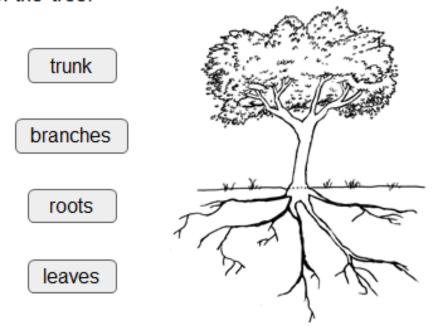

#### End of Mystery Assessment

1. Draw an arrow from each word to that part of the tree.

| ۷. | One | reason | แยยร | dont | Iali | down | 15 |  |
|----|-----|--------|------|------|------|------|----|--|
|    |     |        |      |      |      |      |    |  |