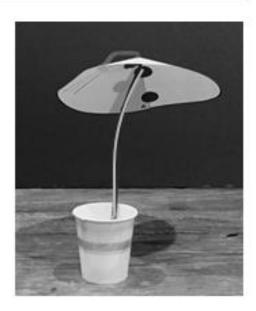

## Bend with the wind!

Tree branches and trunks bend when the wind blows. Can you make an umbrella pole that bends?

| Name:  | Week 30 Day 2 Date: |  |  |  |
|--------|---------------------|--|--|--|
| BCCS-B | RPI SIENA UNION     |  |  |  |