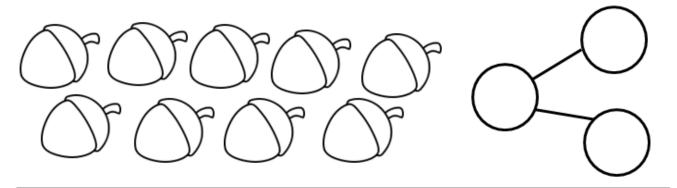

#### **SUNY Cortland SUNY Morrisville**

**Directions:** There are 9 jellyfish. Color some blue and the rest a different color. Fill in the number bond.

There are 9 acorns. Color some of them green and the rest yellow. Fill in the number bond to match.