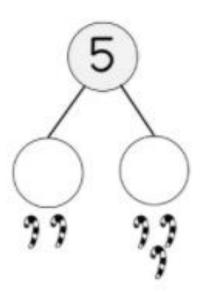

# **SUNY Cortland SUNY Morrisville**

**Directions**: Complete the number bonds.