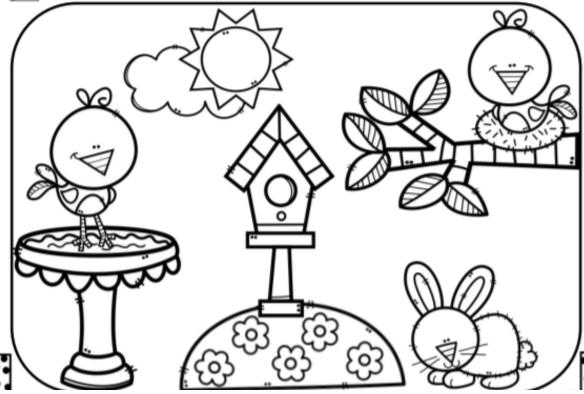

#### **SUNY Cortland SUNY Morrisville**

**Directions**: Color the picture according to the directions.

1. The sun is yellow, and the birdhouse is brown.

2. The bird bath is gray, and the water is blue.

3. The bird in the bird bath is red. Its beak is orange.

4. The branch is brown, and the leaves are green.

5. The bird on the brown nest is blue.

6. The grass is green, and the flowers are pink.

7. The rabbit is brown, and the nose is pink.

| Name | Week 33 Day | y 5 Date: |  |
|------|-------------|-----------|--|
|      |             |           |  |