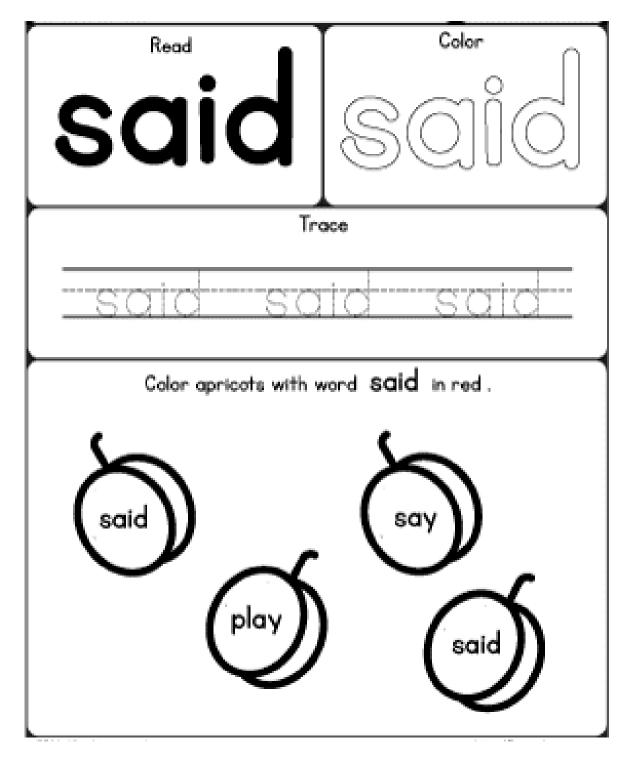

## **SUNY Cortland SUNY Morrisville**

**Directions:** Finish the number bonds.

**SUNY Cortland SUNY Morrisville** 

**Directions**: Trace and write the word **said**.

| saia | SOIC  |  |
|------|-------|--|
|      |       |  |
| said |       |  |
| saia |       |  |
| saia | S(1)  |  |
| Said | -<br> |  |

### **SUNY Cortland SUNY Morrisville**

**Directions:** Color, trace and find the word **said.** 