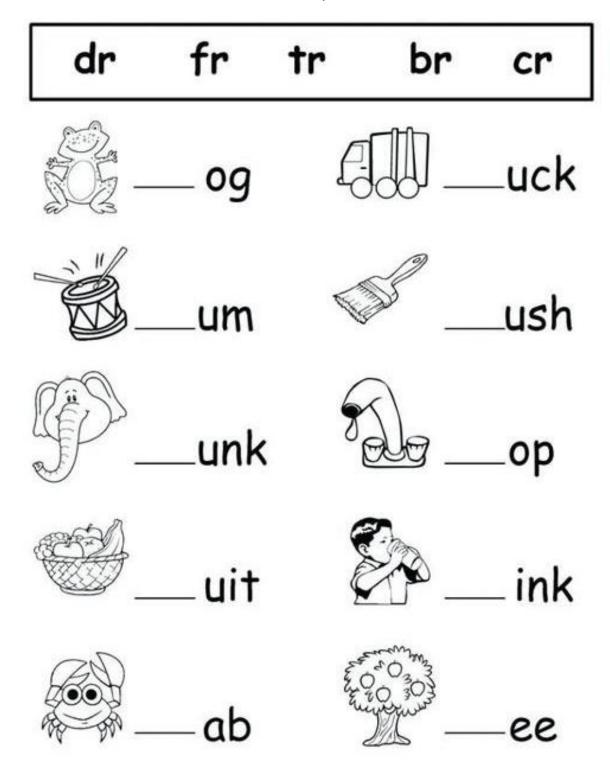

**SUNY Cortland SUNY Morrisville** 

**Directions:** Choose the correct blend to complete the word.

**SUNY Cortland SUNY Morrisville** 

**Directions**: Finish the number bonds.