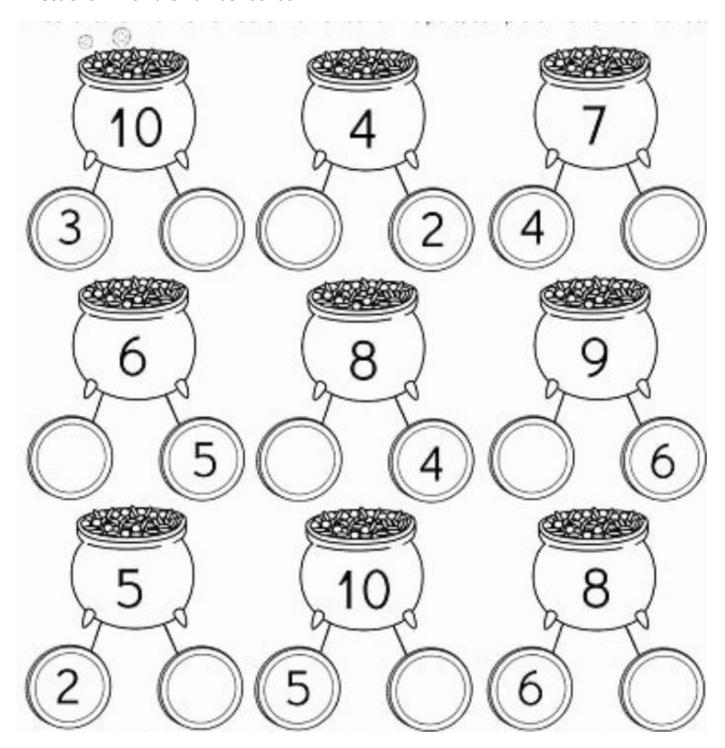

-------------------------------------------------------------------------------------------------------------------|----------|
| sh<br>ch | ) The second of | ch<br>ck |





# Kindergarten Homework Remote Learning Packet Week 33





Dear Educator,

My signature is proof that I have reviewed my scholar's work and supported him to the best of my ability to complete all assignments.

| (Parent Signature) | (Date) |
|--------------------|--------|

Parents please note that all academic packets are also available on our website at <a href="www.brighterchoice.org">www.brighterchoice.org</a> under the heading "Remote Learning." All academic packet assignments are mandatory and must be completed by all scholars.



## **SUNY Cortland SUNY Morrisville**

**Directions:** Finish the number bonds.



**SUNY Cortland SUNY Morrisville** 

**Directions**: Trace and write the word **said**.

| saia | SOIC  |  |
|------|-------|--|
|      |       |  |
| said |       |  |
| saia |       |  |
| saia | S(1)  |  |
| Said | -<br> |  |

Name\_\_\_\_\_ Week 33 Day 1 Date: \_\_\_\_\_

BCCS-B

### **SUNY Cortland SUNY Morrisville**

**Directions:** What consonant blend matches the beginning of the word? Color in the bubble next to the correct answer.

| 1. | pl<br>° | gr      | gl<br>° | pr<br>° |
|----|---------|---------|---------|---------|
| 2. | bl<br>° | cl<br>° | br<br>° | st<br>° |
| 3. | br<br>° | tr<br>° | dr<br>° | bl<br>° |
| 4. | fl<br>° | sk      | fr      | sl<br>° |
| 5. | sp<br>° | pΙ      | pr      | st<br>° |



#### **SUNY Cortland SUNY Morrisville**

**Directions:** There are