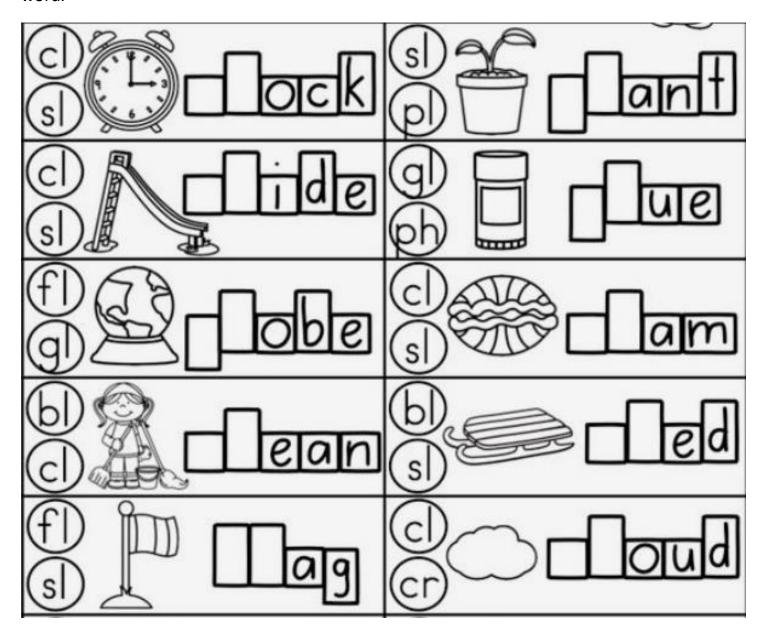

**SUNY Cortland SUNY Morrisville** 

**Directions:** Choose the correct blend to complete the word.

**SUNY Cortland SUNY Morrisville** 

**Directions**: Finish the number bonds.