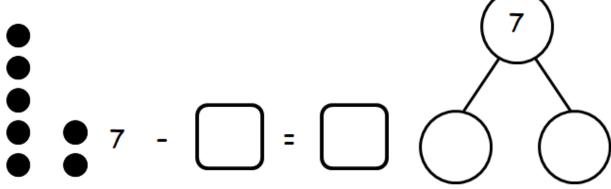

**SUNY Cortland SUNY Morrisville** 

**Directions**: Complete the number bonds

#### **SUNY Cortland SUNY Morrisville**

Fill in the number sentence and number bond. Cross out 5 dots.

Draw 7 dots. Cross out 3 dots.

Draw 7 dots in a 5-group like the first problem. Cross out 4 dots.

| Name | Wee |
|------|-----|
|      |     |