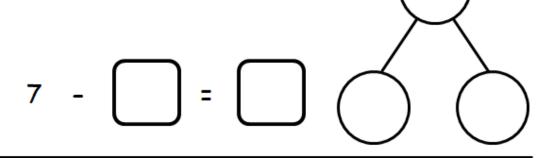

**SUNY Cortland SUNY Morrisville** 

**Directions:** Choose the correct blend to complete the word.

**SUNY Cortland SUNY Morrisville** 

**Directions**: Finish the number bonds.