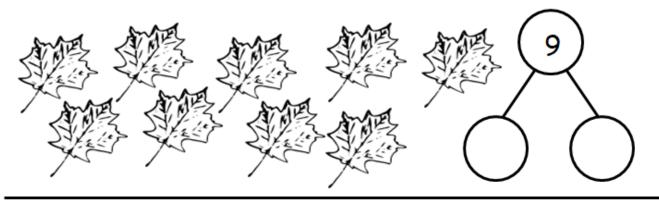

*.

| saia | SOIC  |  |
|------|-------|--|
|      |       |  |
| said |       |  |
| saia |       |  |
| saia | S(1)  |  |
| Said | -<br> |  |

Name\_\_\_\_\_ Week 33 Day 1 Date: \_\_\_\_\_

BCCS-B

### **SUNY Cortland SUNY Morrisville**

**Directions:** What consonant blend matches the beginning of the word? Color in the bubble next to the correct answer.

| 1. | pl<br>° | gr      | gl<br>° | pr<br>° |
|----|---------|---------|---------|---------|
| 2. | bl<br>° | cl<br>° | br<br>° | st<br>° |
| 3. | br<br>° | tr<br>° | dr<br>° | bl<br>° |
| 4. | fl<br>° | sk      | fr      | sl<br>° |
| 5. | sp<br>° | pΙ      | pr      | st<br>° |



#### **SUNY Cortland SUNY Morrisville**

**Directions:** There are 9 jellyfish. Color some blue and the rest a different color. Fill in the number bond.



There are 9 acorns. Color some of them green and the rest yellow. Fill in the number bond to match.



Draw 9 birds. Color some of them blue and the rest red. Fill in the number bond to match.

| Name   | Week 33 Day 2 Date:            |
|--------|--------------------------------|
| BCCS-B | SUNY Cortland SUNY Morrisville |

**Directions:** Trace and write the word **were.** were were were were were were were were

were were

### **SUNY Cortland SUNY Morrisville**

**Directions**: Circle the sound you can hear in each picture.





### **SUNY Cortland SUNY Morrisville**

Directions: The squares below represent cube sticks. Do the linking cubes sticks match the number bond? Circle yes or no.



| Name | Week 33 Day | y 3 Date: |  |
|------|-------------|-----------|--|
|      |