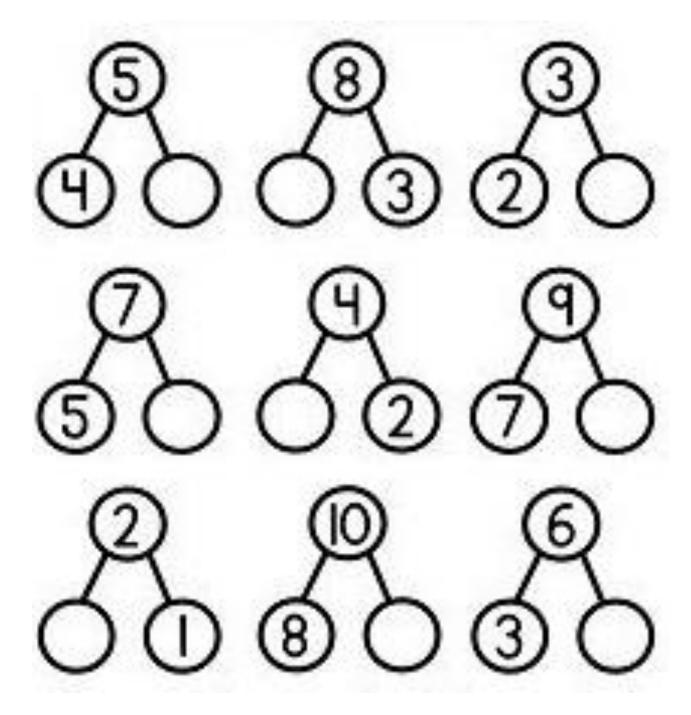

# **SUNY Cortland SUNY Morrisville**

**Directions**: Complete the number bonds.