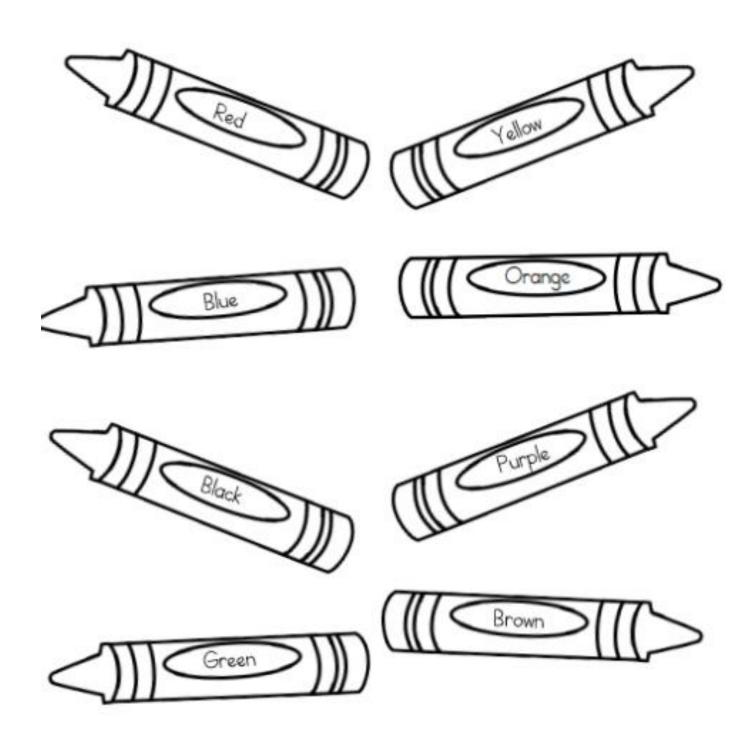

## **SUNY Cortland SUNY Morrisville**

**Directions:** Fill in the missing numbers in the number bond.

| Name Week 32 Day 5 Date: |  |
|--------------------------|--|
|--------------------------|--|