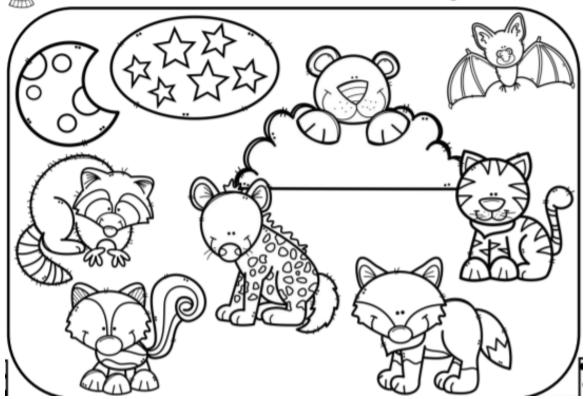

#### **SUNY Cortland SUNY Morrisville**

**Directions**: Color the picture according to the directions.

- 1. Look at the yellow moon and the yellow stars!
- 2. I saw a brown bat in the sky.
- 3. The hyena is yellow and has black spots.
- 4. The raccoon is gray.
- 5. The skunk is black.
- 6. The cat is brown with black stripes.
- 7. There is a brown bear behind the green bush.