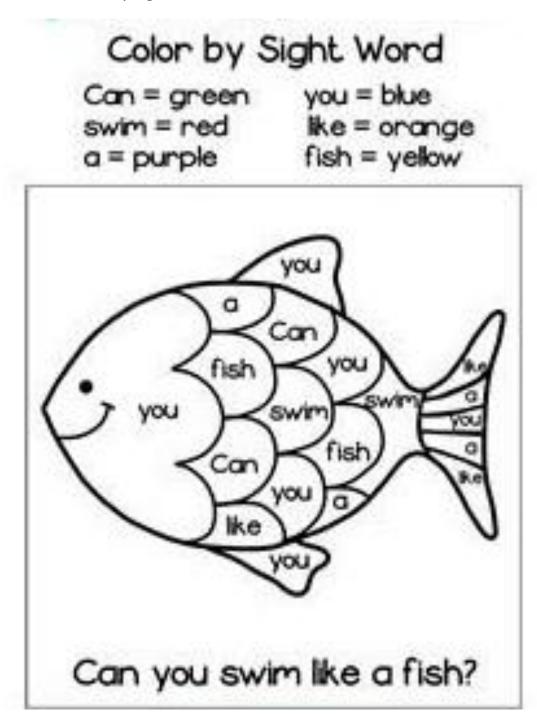

#### **SUNY Cortland SUNY Morrisville**

**Directions:** color the fish by sight word.