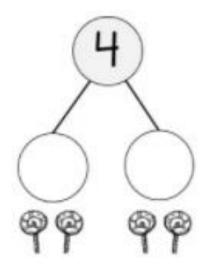

|--------------------------|

### **SUNY Cortland SUNY Morrisville**

**Directions:** Color, trace and find the word **said.** 



#### **SUNY Cortland SUNY Morrisville**

**Directions**: Color the picture according to the directions.



1. The sun is yellow, and the birdhouse is brown.



2. The bird bath is gray, and the water is blue.



3. The bird in the bird bath is red. Its beak is orange.



4. The branch is brown, and the leaves are green.



5. The bird on the brown nest is blue.



6. The grass is green, and the flowers are pink.



7. The rabbit is brown, and the nose is pink.





| Name | Week 33 Day | y 5 Date: |  |
|------|-------------|-----------|--|
|      |             |           |  |

# **SUNY Cortland SUNY Morrisville**

**Directions**: Complete the number bonds.









#### **SUNY Cortland SUNY Morrisville**

**Directions:** color the fish by sight word.



#### **SUNY Cortland SUNY Morrisville**

**Directions:** Color the picture according to the directions:



1. Clara wears a purple shirt, and her pants are blue.



2. Her hair is black, and the bows are orange.



3. The cat is orange and has yellow stripes. The ball is pink.



4. Rob wears a yellow shirt, and his pants are blue.



5. He has black hair, and his dog is brown.



 $\flat$  6. The sun is yellow, and the clouds are blue.



7. The grass is green, and the flowers are purple.