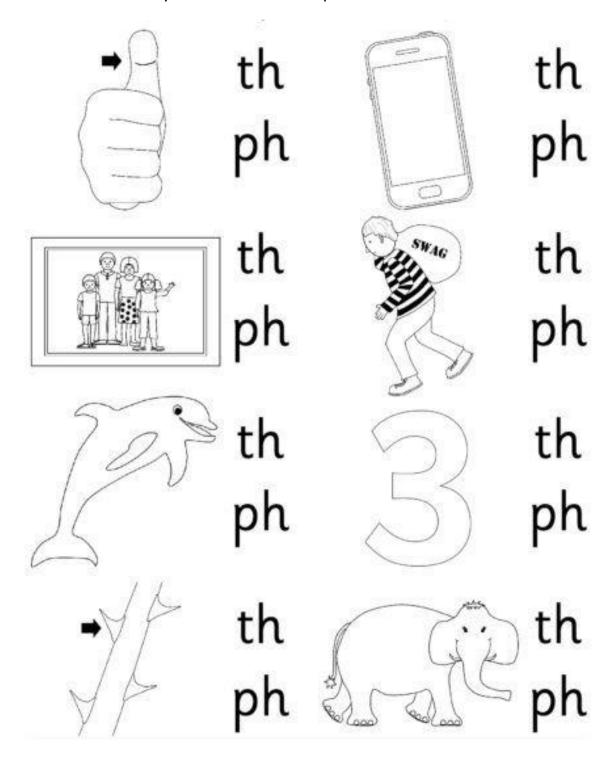

# **SUNY Cortland SUNY Morrisville**

Directions: Circle the pictures that begin with the digraph sound in each row.

| th | 55 | }      |                                          |
|----|----|--------|------------------------------------------|
| ch |    |        | W Formal Wax                             |
| sh | 00 | 000000 | 25 "···································· |
| wh |    |        |                                          |
| ph |    |        | 20                                       |