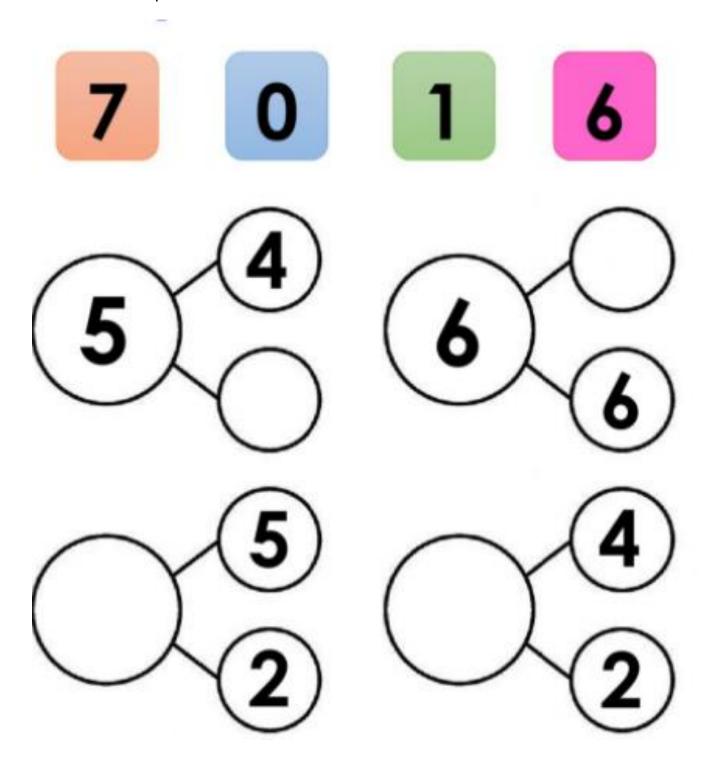

# Kindergarten Homework Remote Learning Packet Week 32





Dear Educator,

**Brighter Choice** 

Charter School for Boys

My signature is proof that I have reviewed my scholar's work and supported him to the best of my ability to complete all assignments.

| (Parent Signature) | (Date) |
|--------------------|--------|

Parents please note that all academic packets are also available on our website at <a href="www.brighterchoice.org">www.brighterchoice.org</a> under the heading "Remote Learning." All academic packet assignments are mandatory and must be completed by all scholars.



**SUNY Cortland SUNY Morrisville** 

**Directions**: Complete the number bonds



# SUNY Cortland SUNY Morrisville

**Directions:** Trace and write the word **four.** 

| four |  |
|------|--|
| four |  |
| four |  |
| four |  |
| four |  |

Name\_\_\_\_\_ Week 32 Day 1 Date: \_\_\_\_\_

**BCCS-B** 

**SUNY Cortland SUNY Morrisville** 

**Directions:** Choose the correct blend to complete the word.





**SUNY Cortland SUNY Morrisville** 

**Directions**: Finish the number bonds.



# **SUNY Cortland SUNY Morrisville**

**Directions**: Trace and write the word **yellow**.

| yellow | <u>y</u> ellow |  |
|--------|----------------|--|
| yellow | <u>y</u> ellow |  |
| yellow | <u>yellow</u>  |  |
| yellow | <u>y</u> ellow |  |
| yellow | <u>y</u> ellow |  |

**SUNY Cortland SUNY Morrisville** 

**Directions**: Fill in the missing blends.

| © ck    | ide  | ant        |