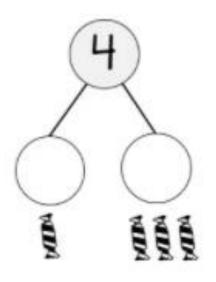

# **SUNY Cortland SUNY Morrisville**

**Directions**: Complete the number bonds.