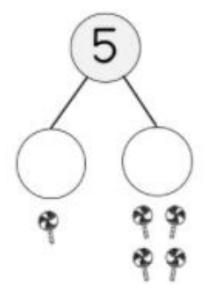

**SUNY Cortland SUNY Morrisville** 

**Directions:** Choose the correct blend to complete the word.

**SUNY Cortland SUNY Morrisville** 

**Directions**: Finish the number bonds.