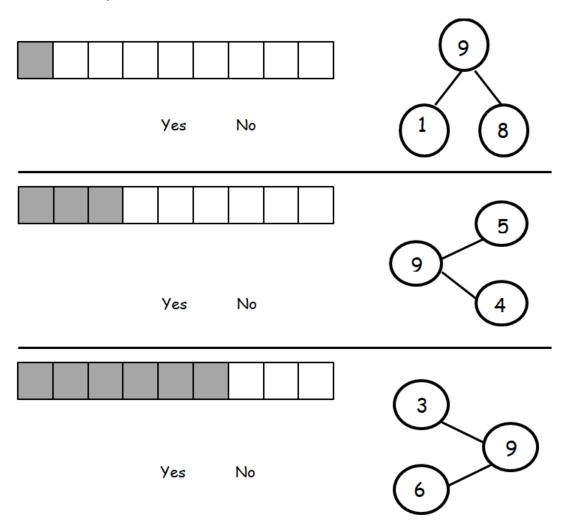

### **SUNY Cortland SUNY Morrisville**

Directions: The squares below represent cube sticks. Do the linking cubes sticks match the number bond? Circle yes or no.

| Name | Week 33 Day | y 3 Date: |  |
|------|-------------|-----------|--|
|      |             |           |  |