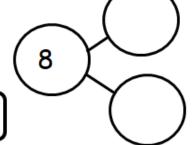

#### **SUNY Cortland SUNY Morrisville**

Here is 8 the 5-group way. Put an X on 2 cubes. How many are left? Fill in the number sentence and number bond.

8

Here is 8 the 5-group way. Put an X on 4 cubes. How many are left? Fill in the number sentence and number bond.

8

Draw 8 the 5-group way. Put an X on some cubes. How many are left? Write the number sentence and the number bond.

8

| Week 32 Day 4 Date: |
|---------------------|
|                     |