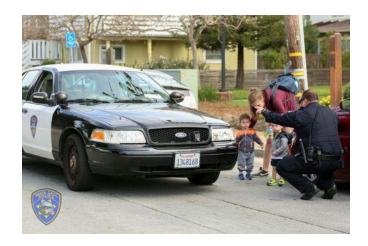

**Teacher** 

**Mail Carrier** 

Α

helps us in school.

| Name | Week 34 Day 4 Date |
|------|--------------------|
|      |                    |

BCCS-B SUNY Cortland SUNY Morrisville

**Directions**: Circle the picture that shows how police officers help us. Write your answer on the line below.

Keep us safe

Cook us food

## **Police Officers**

| Name | Week 34 Day 5 Date |
|------|--------------------|
|      |                    |