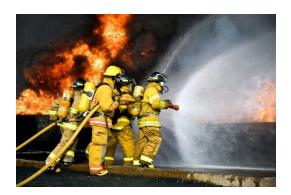

| Name | Week 34 Day 1 Date |
|------|--------------------|
|      | -                  |

**SUNY Cortland SUNY Morrisville** 

Community Helpers Week 1 Day 1

**Directions**: Circle the picture that shows how firefighters help us in the community. Write your answer on the line below.

Put out fires.

Clean teeth.

## **Firefighters**

| Name | Week 34 Day 2 Date |
|------|--------------------|
|      |                    |

**SUNY Cortland SUNY Morrisville** 

Community Helpers Week 1 Day 2

**Directions:** Circle the picture that shows how doctors help us in the community. Write your answer on the line below.