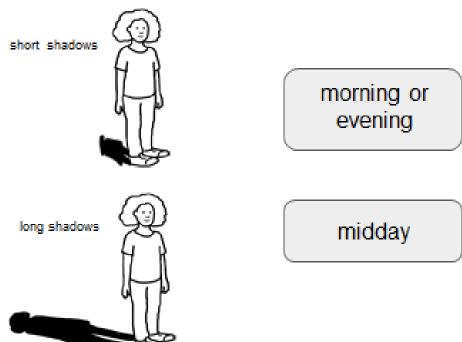

## **End of Mystery Assessment**

 Match shadows to the time of day you would see them.

| 2. | - 5 | h | ac | 10' | W: | 5 | Cl | ıa | nç | је | d | ui | rın | g | tr | 1e | d | ay | / t | Э | CE | ìU: | se |   |   |
|----|-----|---|----|-----|----|---|----|----|----|----|---|----|-----|---|----|----|---|----|-----|---|----|-----|----|---|---|
| -  | -   | - | -  | -   | -  | - | -  | -  | -  | -  | - | -  | -   | - | -  | -  | - | -  | -   | - | -  | -   | -  | - | _ |
|    |     |   |    |     |    |   |    |    |    |    |   |    |     |   |    |    |   |    |     |   |    |     |    |   |   |
|    |     | _ | _  | _   | _  | _ | _  | _  |    |    | _ | _  |     |   | _  |    |   |    | _   | _ |    | _   |    |   |   |